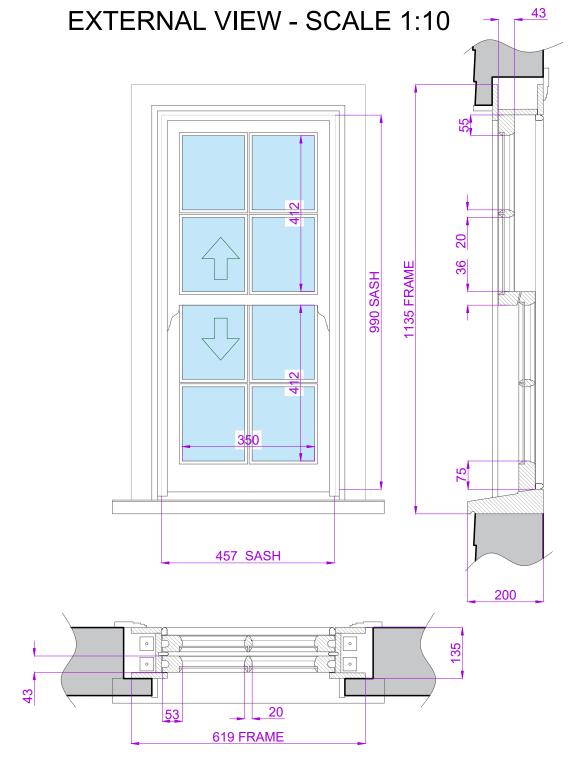

## EXISTING WINDOW DETAIL ITEM W11 & W12 - SCALE 1:10

4 OVER 4 CORD HUNG SASHES. EXTENDED CILL WITH CILL HORNS. 43mm THICK LEAVES. SINGLE GLAZED WITH 20mm WIDE GLAZING BARS AND GLAZED WITH PUTTY. OVOLO MOULDINGS INTERNALLY. PAINTED WHITE SASHES AND BLUE EXTERNAL FRAME.

CURRENT BOX FRAME IN REASONABLE CONDITION WITH REPAIRS TO FRAME AND CILL, NEW SASHES FITTED.

PLAN - SCALE 1:10

**SECTION -SCALE 1:10** 

500mm

1m

METRIC SCALE 1:10 ON A3