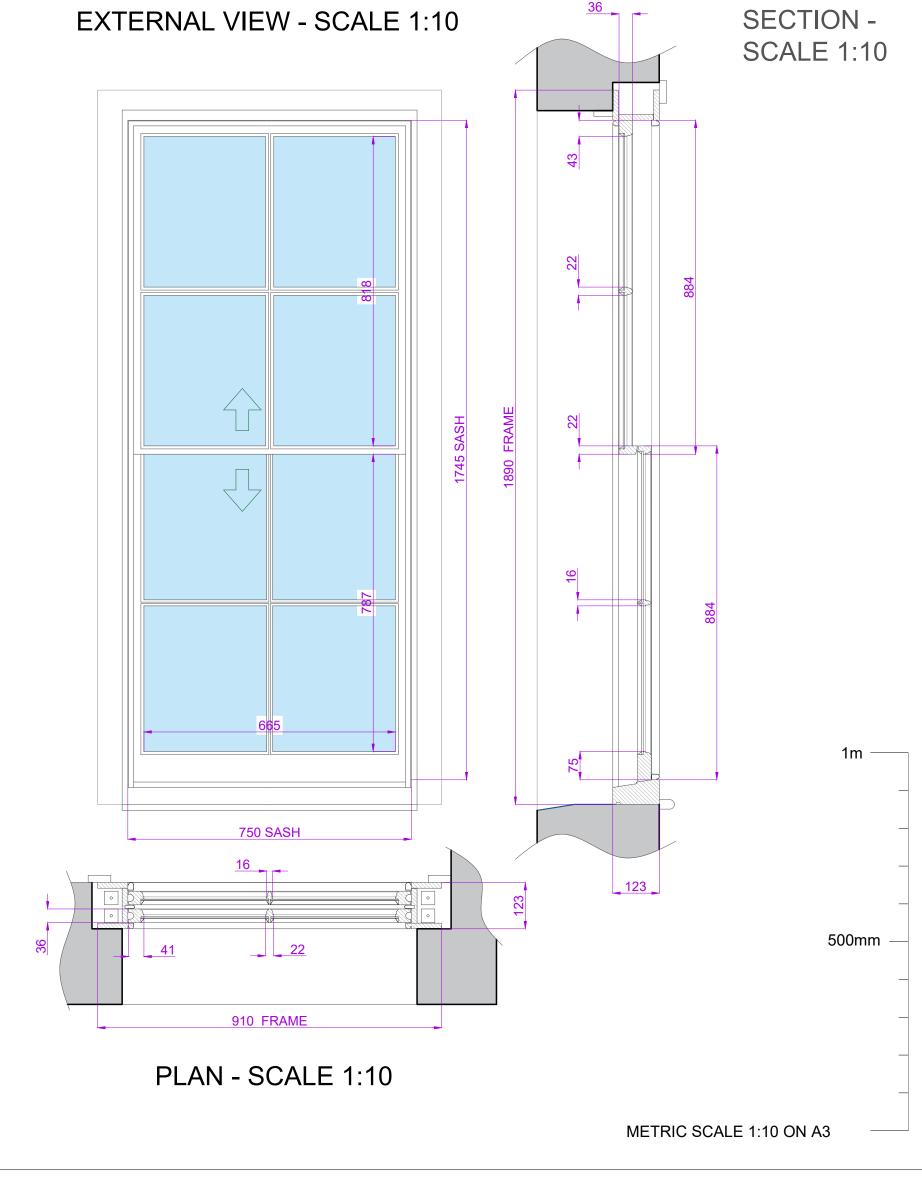

## EXISTING WINDOW DETAIL ITEM W10 - SCALE 1:10

4 OVER 4 CORD HUNG SASHES. EXTENDED CILL WITH CILL HORNS. 36mm THICK LEAVES. SINGLE GLAZED WITH 16mm AND 22mm WIDE GLAZING BARS AND GLAZED WITH PUTTY. OVOLO MOULDINGS INTERNALLY. PAINTED WHITE SASHES AND BLUE EXTERNAL FRAME.