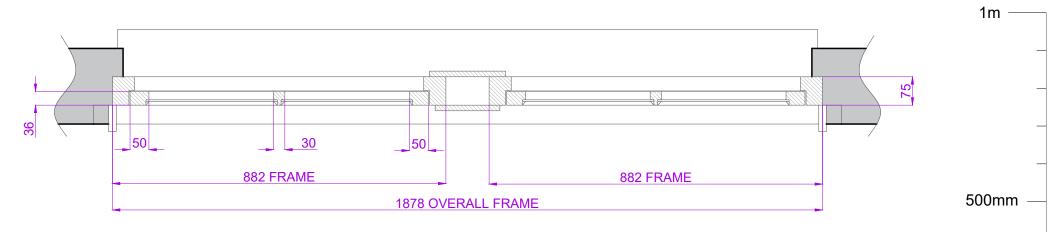

MS CLARE PARKER Drawn by: C JEWISS 13 FORE STREET **HATFIELD** HERTS AL9 5AN

Scale: 1:10 at A3 Date: MAY 2024 Drawing: No. 14

SHEET 7 OF 17

**CHRIS JEWISS** ARCHITECTURAL ILLUSTRATOR 07585 441082 chrisjewiss@yahoo.co.uk DRAWING - EXISTING WINDOW **DETAIL ITEM W09** 

## **EXISTING WINDOW DETAIL ITEM W09 - SCALE 1:10**

CASEMENT WINDOW OPENING OUT FLUSH WITH 4 PANES. EXTENDED CILL WITH CILL HORNS. 36mm THICK LEAVES. SINGLE GLAZED WITH 30mm WIDE GLAZING BARS AND GLAZED WITH PUTTY. SQUARE PROFILE MOULDINGS INTERNALLY. PAINTED WHITE SASHES AND BLUE EXTERNAL FRAME.

CURRENT WINDOW FRAME IN POOR CONDITION, COMPLETE NEW CASEMENT WINDOW FITTED.

PLAN - SCALE 1:10

METRIC SCALE 1:10 ON A3