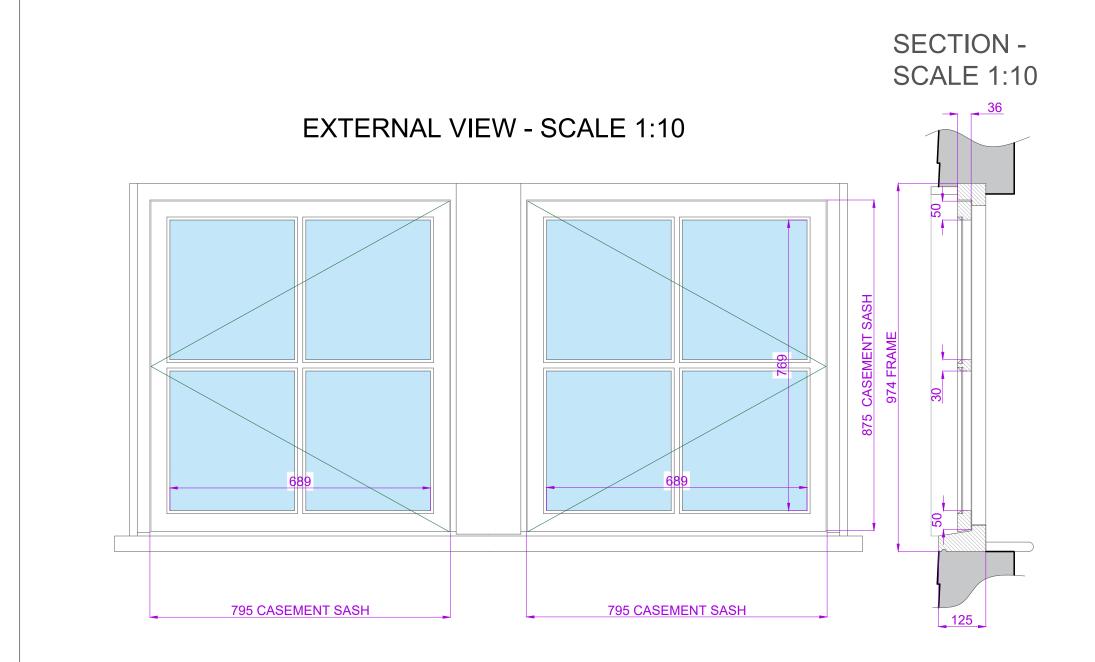

MS CLARE PARKER Drawn by: C JEWISS 13 FORE STREET **HATFIELD** HERTS AL9 5AN

Scale: 1:10 at A3 Date: MAY 2024 Drawing: No. 14

SHEET 7 OF 17

**CHRIS JEWISS** ARCHITECTURAL ILLUSTRATOR 07585 441082 chrisjewiss@yahoo.co.uk DRAWING - EXISTING WINDOW **DETAIL ITEM W09** 

## **EXISTING WINDOW DETAIL ITEM W09 - SCALE 1:10**

CASEMENT WINDOW OPENING OUT FLUSH WITH 4 PANES. EXTENDED CILL WITH CILL HORNS. 36mm THICK LEAVES. SINGLE GLAZED WITH 30mm WIDE GLAZING BARS AND GLAZED WITH PUTTY. SQUARE PROFILE MOULDINGS INTERNALLY. PAINTED WHITE SASHES AND BLUE EXTERNAL FRAME.

CURRENT WINDOW FRAME IN POOR CONDITION, COMPLETE NEW CASEMENT WINDOW FITTED.

PLAN - SCALE 1:10

METRIC SCALE 1:10 ON A3