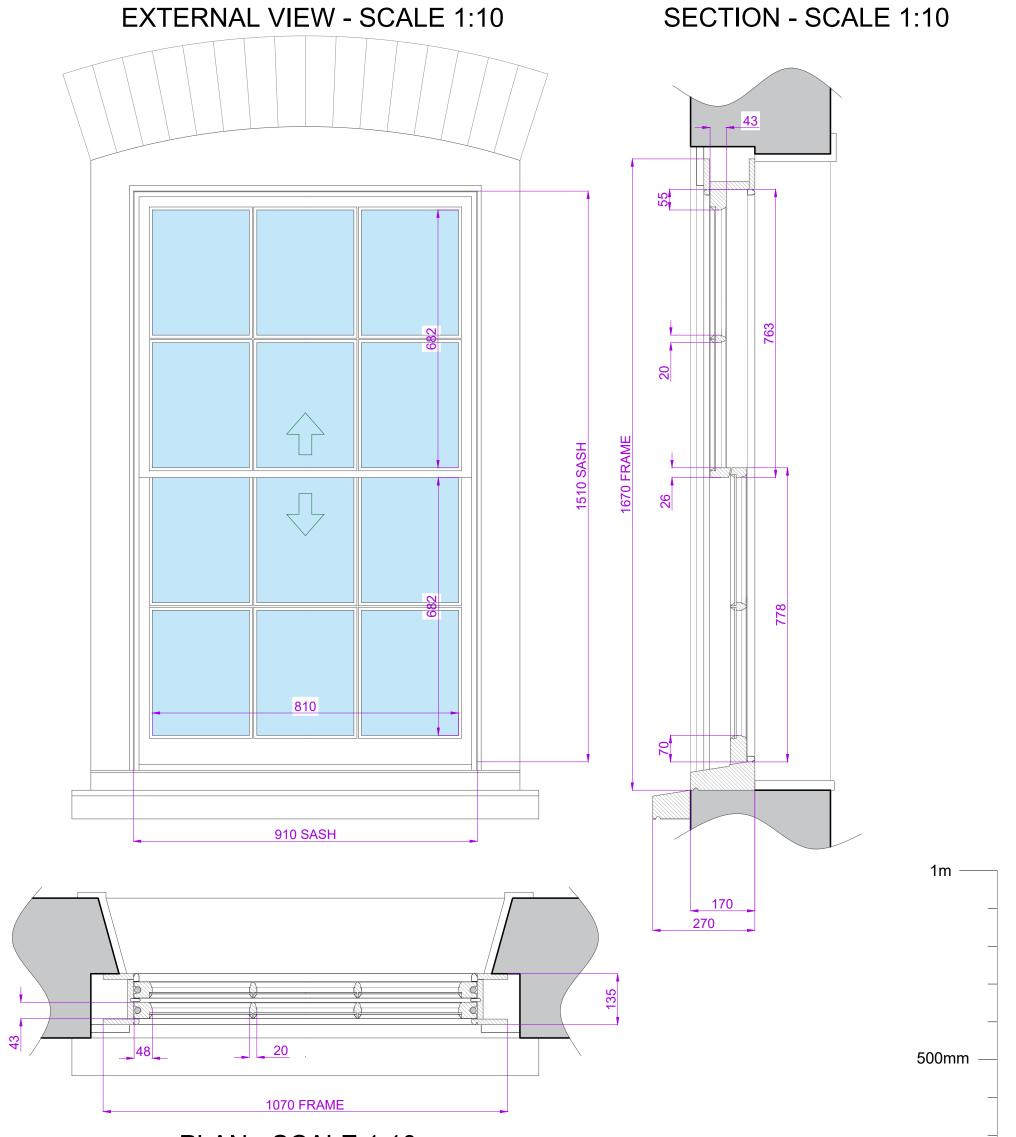

## EXISTING WINDOW DETAIL ITEMS W06 & W07 - SCALE 1:10

6 OVER 6 SPIRAL BALANCE HUNG SASHES. EXTENDED CILL WITH CILL HORNS. EXTERNAL LINERS TO SIDES AND HEAD. 43mm THICK LEAVES. SINGLE GLAZED WITH 20mm WIDE GLAZING BARS AND GLAZED WITH PUTTY. OVOLO MOULDINGS INTERNALLY. PAINTED WHITE SASHES AND BLUE EXTERNAL FRAME.

CURRENT BOX FRAME TO BE REPAIRED, NEW SASHES FITTED.