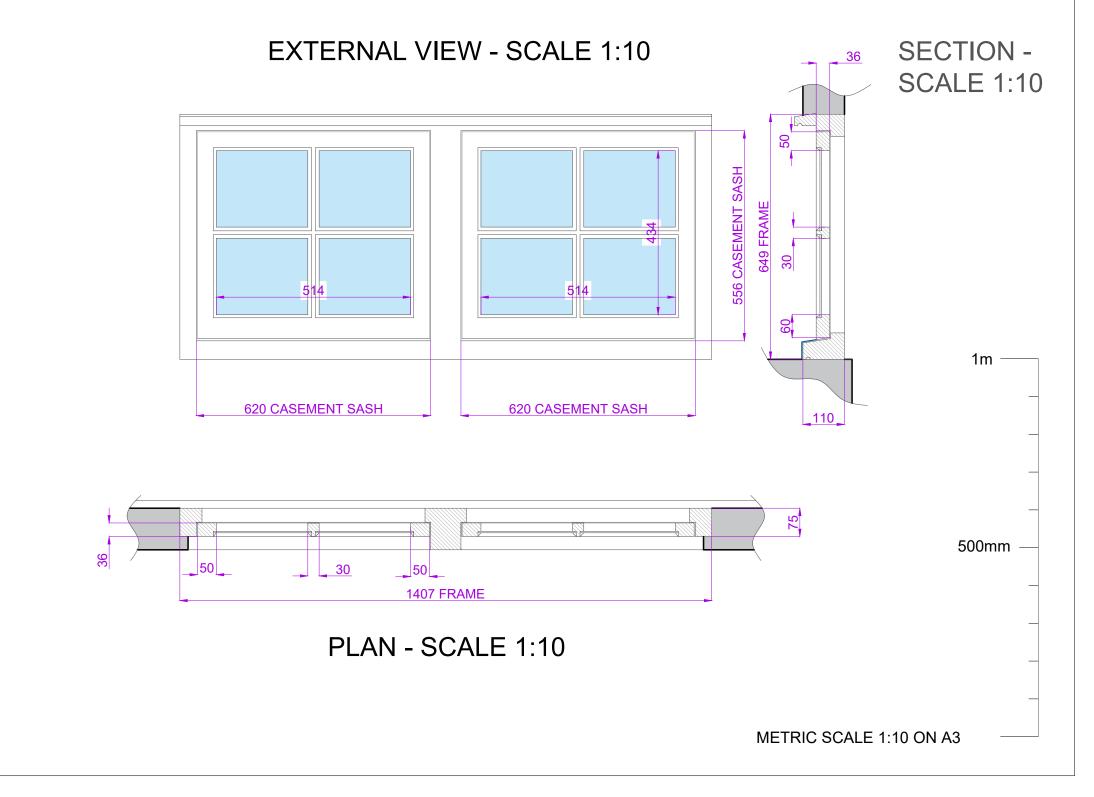

CHRIS JEWISS ARCHITECTURAL ILLUSTRATOR 07585 441082 chrisjewiss@yahoo.co.uk DRAWING - EXISTING WINDOW DETAIL ITEM W04

## EXISTING WINDOW DETAIL ITEM W04 - SCALE 1:10

CASEMENT WINDOW OPENING OUT (FIXED) FLUSH WITH 4 PANES. EXTENDED CILL. 36mm THICK LEAVES. SINGLE GLAZED WITH 30mm WIDE GLAZING BARS AND GLAZED WITH PUTTY. SQUARE PROFILE MOULDINGS INTERNALLY. PAINTED WHITE.

CURRENT WINDOW FRAME IN POOR CONDITION, COMPLETE NEW CASEMENT WINDOW FITTED.