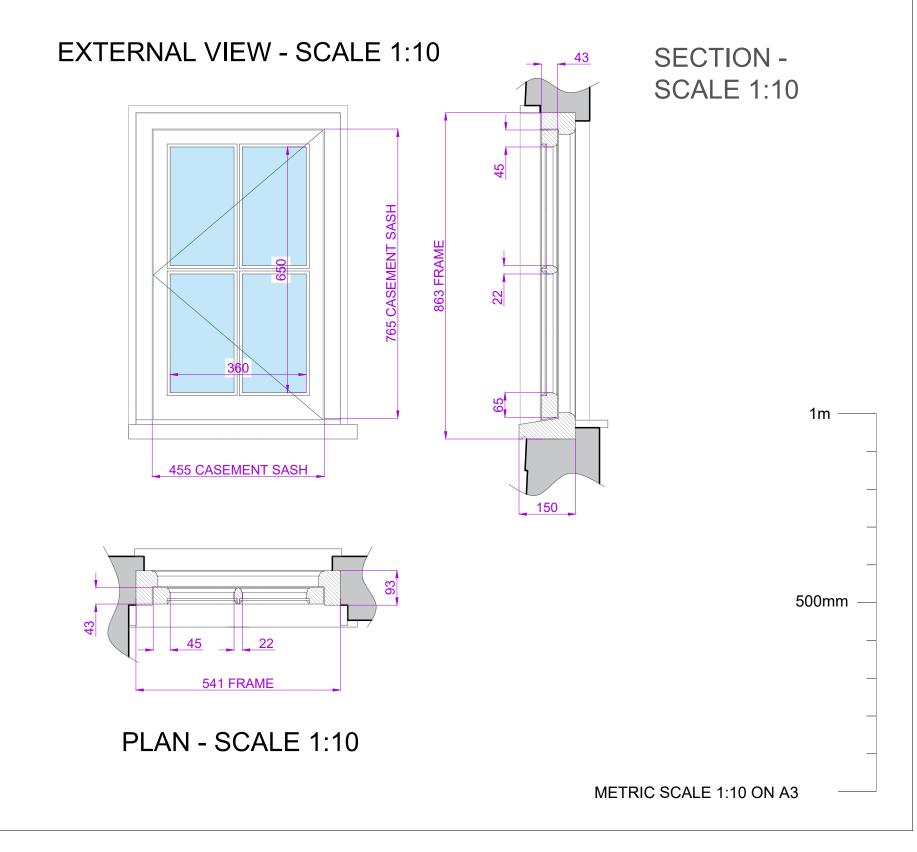

MS CLARE PARKER
13 FORE STREET
HATFIELD
HERTS AL9 5AN

Drawn by: C JEWISS
Scale: 1:10 at A3
Date: MAY 2024
Drawing: No. 09

SHEET 2 OF 17

CHRIS JEWISS ARCHITECTURAL ILLUSTRATOR 07585 441082 chrisjewiss@yahoo.co.uk DRAWING - EXISTING WINDOW DETAIL ITEM W03

## EXISTING WINDOW DETAIL ITEM W03 - SCALE 1:10

CASEMENT WINDOW OPENING OUT FLUSH WITH 4 PANES. EXTENDED CILL WITH CILL HORNS. 43mm THICK LEAVES. SINGLE GLAZED WITH 22mm WIDE GLAZING BARS AND GLAZED WITH PUTTY. OVOLO MOULDINGS INTERNALLY. PAINTED WHITE SASHES AND BLUE EXTERNAL FRAME.

CURRENT WINDOW FRAME IN GOOD CONDITION, NEW CASEMENT SASH LEAF FITTED.