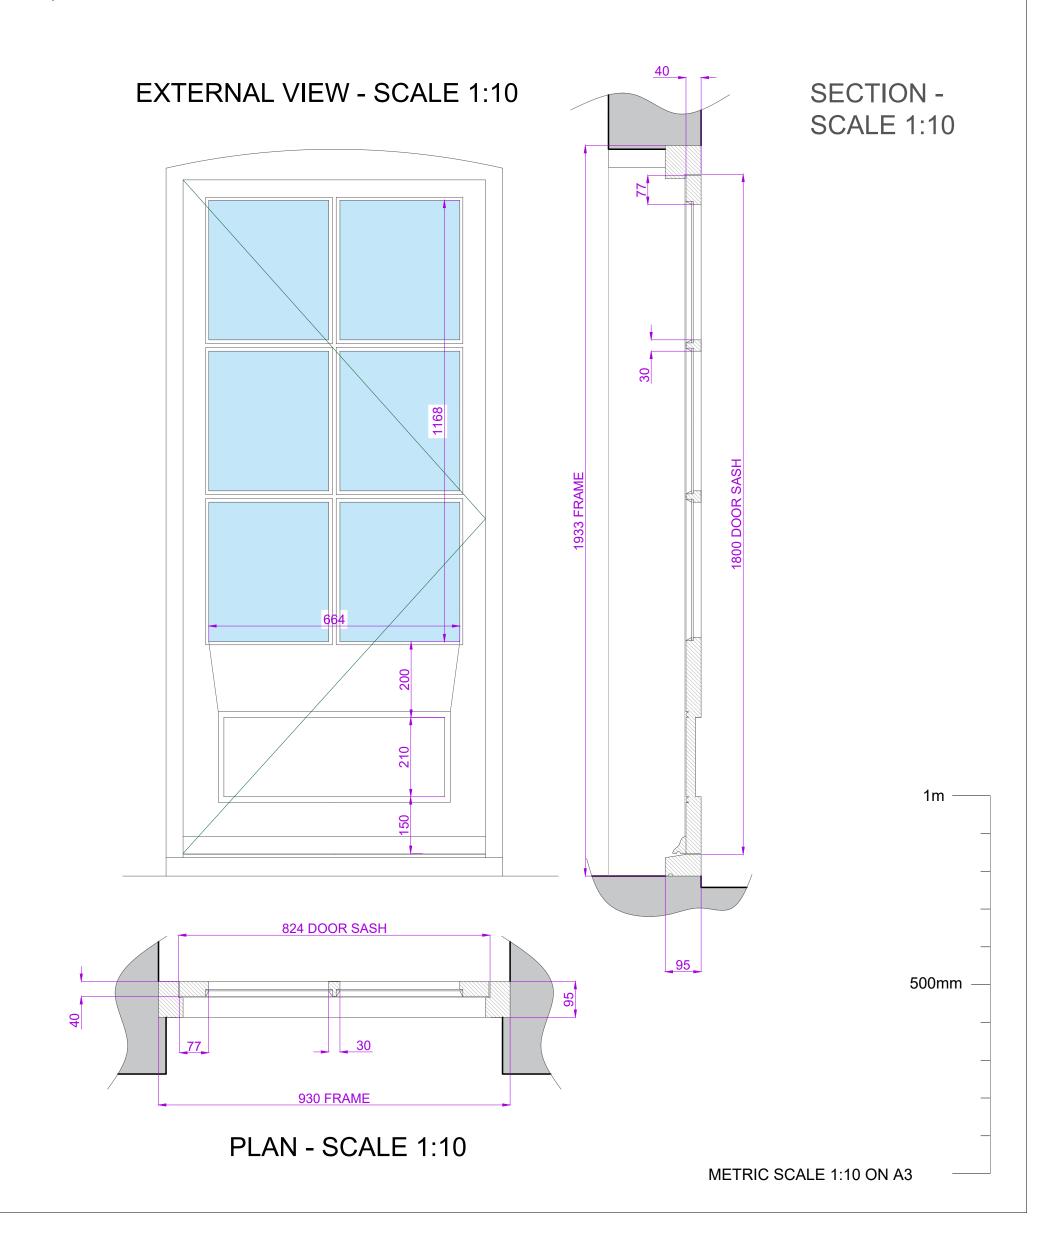

MS CLARE PARKER
13 FORE STREET
HATFIELD
HERTS AL9 5AN

Drawn by: C JEWISS
Scale: 1:10 at A3
Date: MAY 2024
Drawing: No. 21

SHEET 14 OF 17

CHRIS JEWISS ARCHITECTURAL ILLUSTRATOR 07585 441082 chrisjewiss@yahoo.co.uk DRAWING - EXISTING SINGLE DOOR DETAIL ITEM D02

## EXISTING SINGLE DOOR DETAIL ITEM D02 - SCALE 1:10

SINGLE DOOR OPENING IN FLUSH WITH 6 PANES. FLUSH CILL. 40mm THICK LEAVES. SINGLE GLAZED WITH 30mm WIDE GLAZING BARS AND GLAZED WITH PUTTY. SQUARE PROFILE MOULDINGS INTERNALLY. PAINTED BLUE.

CURRENT DOOR FRAME UNABLE TO ACCEPT JUST NEW DOOR LEAVES DUE TO WEATHER SEALING AND SECURITY, COMPLETE NEW DOORS FITTED.