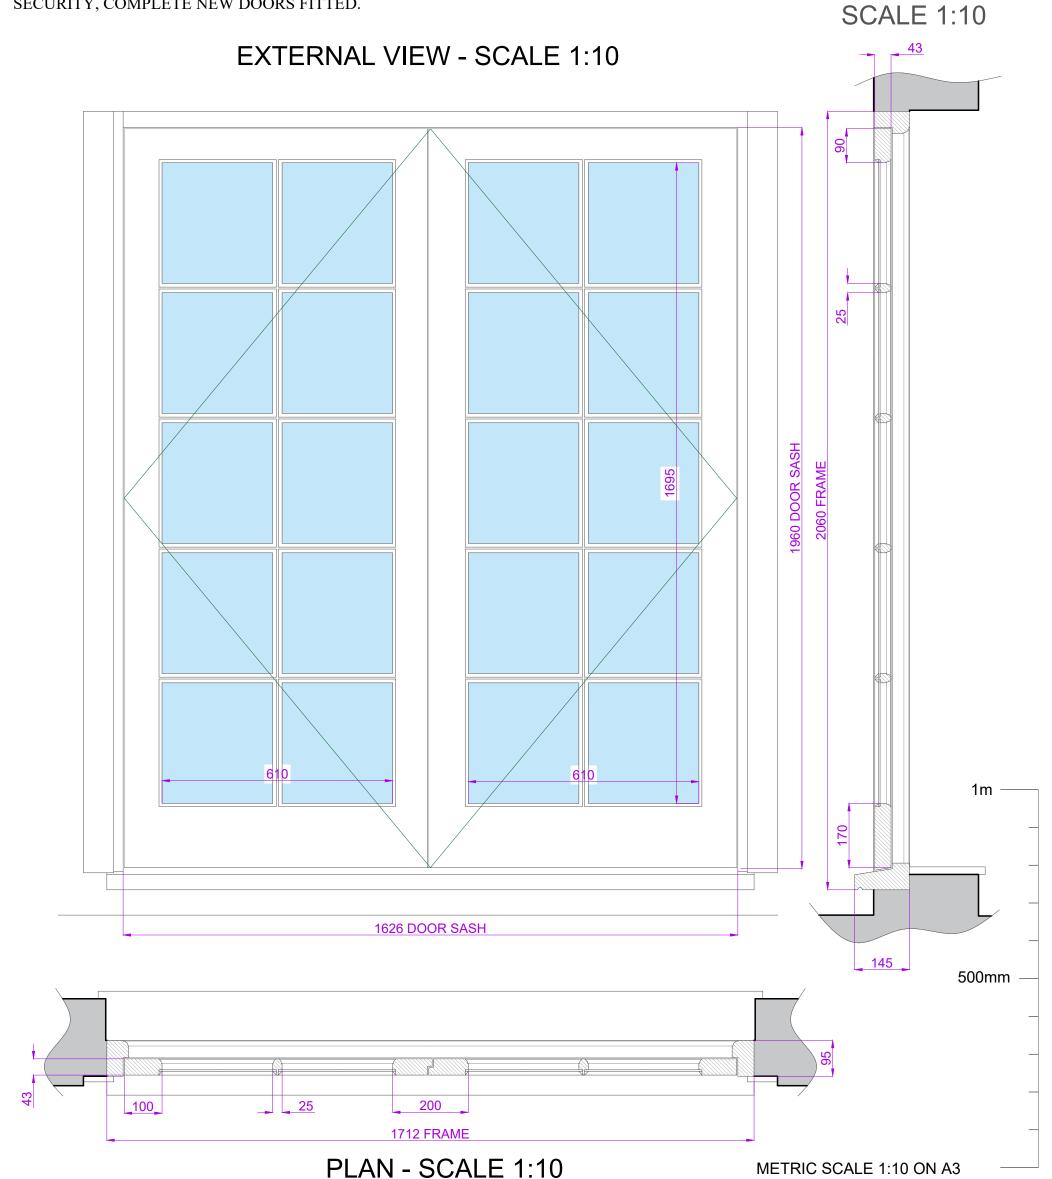

MS CLARE PARKER | Drawn by: C JEWISS 13 FORE STREET **HATFIELD** 

HERTS AL9 5AN

Scale: Date:

Drawing: No. 20

1:10 at A3 MAY 2024

**CHRIS JEWISS** SHEET 13 OF 17 ARCHITECTURAL ILLUSTRATOR 07585 441082 chrisjewiss@yahoo.co.uk DRAWING - EXISTING FRENCH DOOR DETAIL ITEM D01

## EXISTING FRENCH DOOR DETAIL ITEM D01 - SCALE 1:10

FRENCH DOORS OPENING OUT FLUSH WITH 10 PANES. EXTENDED CILL WITH CILL HORNS. 43mm THICK LEAVES. SINGLE GLAZED WITH 25mm WIDE GLAZING BARS AND GLAZED WITH PUTTY. OVOLO PROFILE MOULDINGS INTERNALLY. PAINTED WHITE DOOR LEAVES BLUE EXTERNAL FRAME.

CURRENT DOOR FRAME UNABLE TO ACCEPT JUST NEW DOOR LEAVES DUE TO WEATHER SEALING AND SECURITY, COMPLETE NEW DOORS FITTED.

**SECTION -**