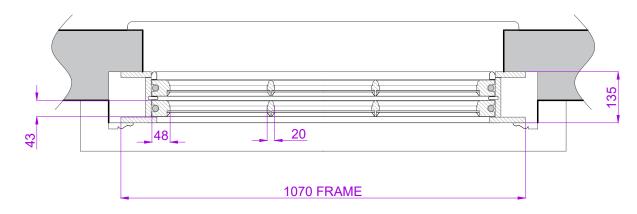

## EXISTING WINDOW DETAIL ITEMS W01 & W02 - SCALE 1:10

DORMER WINDOWS, 3 OVER 6 SPIRAL BALANCE HUNG SASHES. EXTENDED CILL WITH CILL HORNS. EXTERNAL LINERS TO SIDES AND HEAD WITH LEAD COVERING TO DORMER CHEEKS. 43mm THICK LEAVES. SINGLE GLAZED WITH 20mm WIDE GLAZING BARS AND GLAZED WITH PUTTY. OVOLO MOULDINGS INTERNALLY. PAINTED WHITE SASHES AND BLUE EXTERNAL FRAME.

## PLAN - SCALE 1:10

METRIC SCALE 1:10 ON A3

500mm