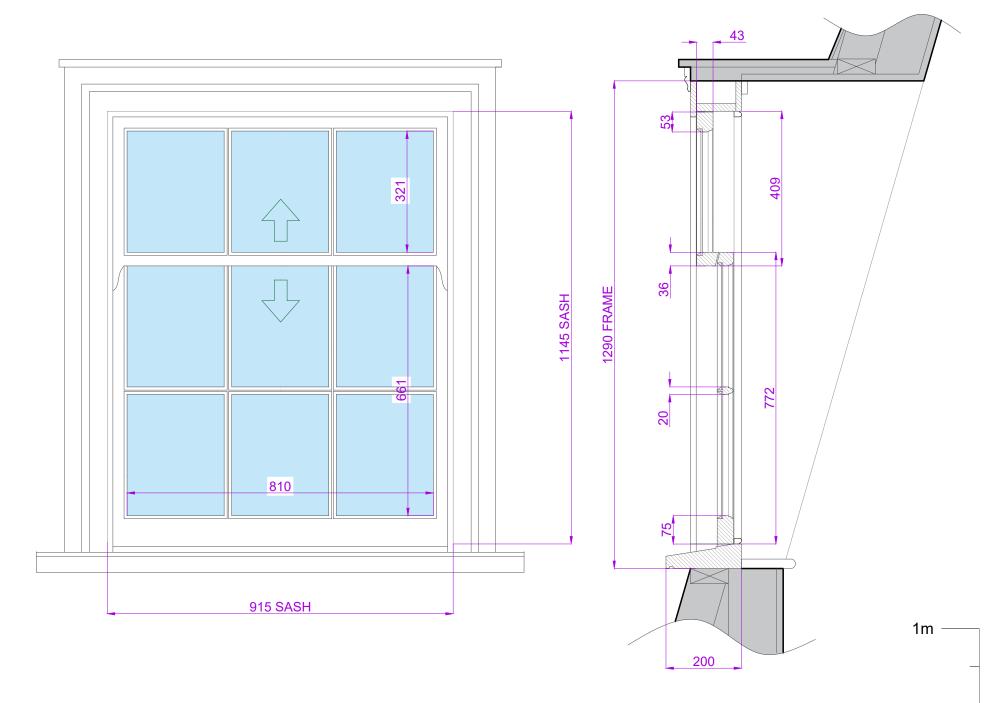

## EXISTING WINDOW DETAIL ITEMS W01 & W02 - SCALE 1:10

DORMER WINDOWS, 3 OVER 6 SPIRAL BALANCE HUNG SASHES. EXTENDED CILL WITH CILL HORNS. EXTERNAL LINERS TO SIDES AND HEAD WITH LEAD COVERING TO DORMER CHEEKS. 43mm THICK LEAVES. SINGLE GLAZED WITH 20mm WIDE GLAZING BARS AND GLAZED WITH PUTTY. OVOLO MOULDINGS INTERNALLY. PAINTED WHITE SASHES AND BLUE EXTERNAL FRAME.

CURRENT WINDOW TO BE COMPLETE NEW INCLUDING EXTERNAL LINERS.

## EXTERNAL VIEW - SCALE 1:10

## SECTION - SCALE 1:10