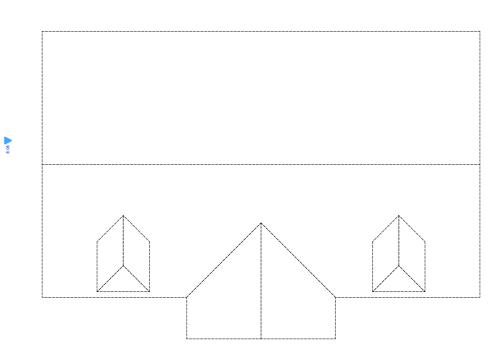

## +01-Finished First Floor - Proposed

1:100

DATE:

16/03/2022

DRAWING SHEET SIZE:

| Scale 1:25  | *****  |    |
|-------------|--------|----|
| 1           | 0      | 2m |
| Scale 1:50  |        |    |
| 1           | Ó      | 4m |
| Scale 1:100 | ****** |    |
| 2           | 0      | 5m |