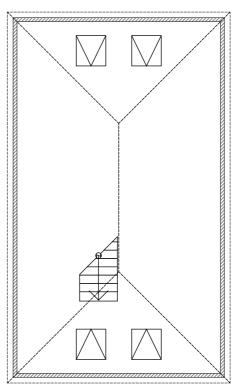

## +01-Finished First Floor - Proposed

1:100

| 5 | cale 1:25 |  |
|---|-----------|--|
| 9 | cale 1:50 |  |
|   | 1 0 4m    |  |
| 5 | 2 0 5m    |  |

| n | KEENAN  |
|---|---------|
| n | PROJECT |
|   | DESIGNS |