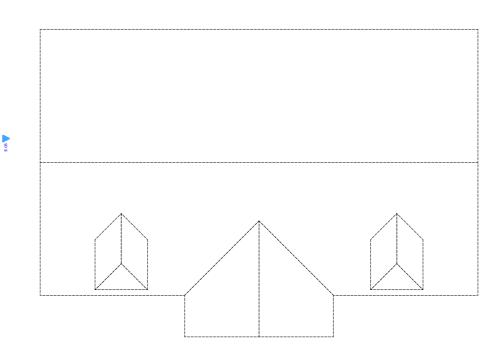

## +01-Finished First Floor - Proposed

1:100

| 5 | cale 1:25 |  |
|---|-----------|--|
| 9 | cale 1:50 |  |
|   | 1 0 4m    |  |
| 5 | 2 0 5m    |  |

| n | KEENAN  |
|---|---------|
| n | PROJECT |
|   | DESIGNS |