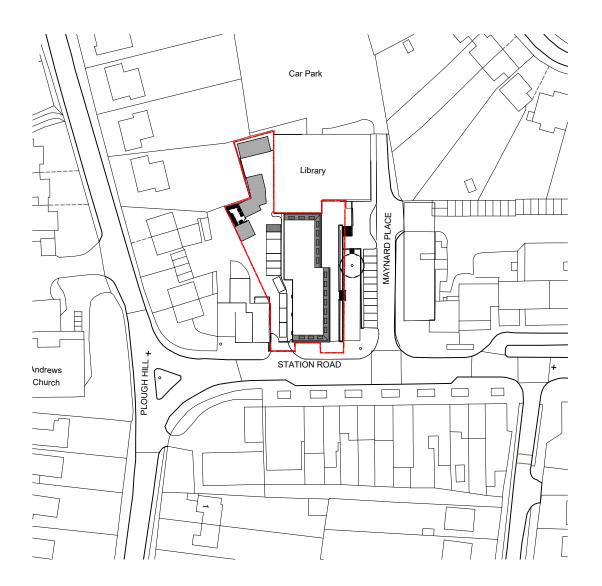

## **Brooks Murray Architects** The Arts Building, Morris Place, N4 3JG

brooks **'**ay Ш

<sup>CLIENT:</sup> PRIVATE CLIENT

JOB: 1-22 Maynard Place Cuffley EN6 4JA DRAWING TITLE: Location Plan

| SCALE:               |      |            |
|----------------------|------|------------|
| 1:1250 @A3           |      |            |
| DATE:                |      |            |
| June 2020            |      |            |
| STATUS:              |      |            |
| Planning Application |      |            |
| DRAWING NUMBER:      | REV: | ISSUED BY: |
| 1254.01.001          |      | CF         |