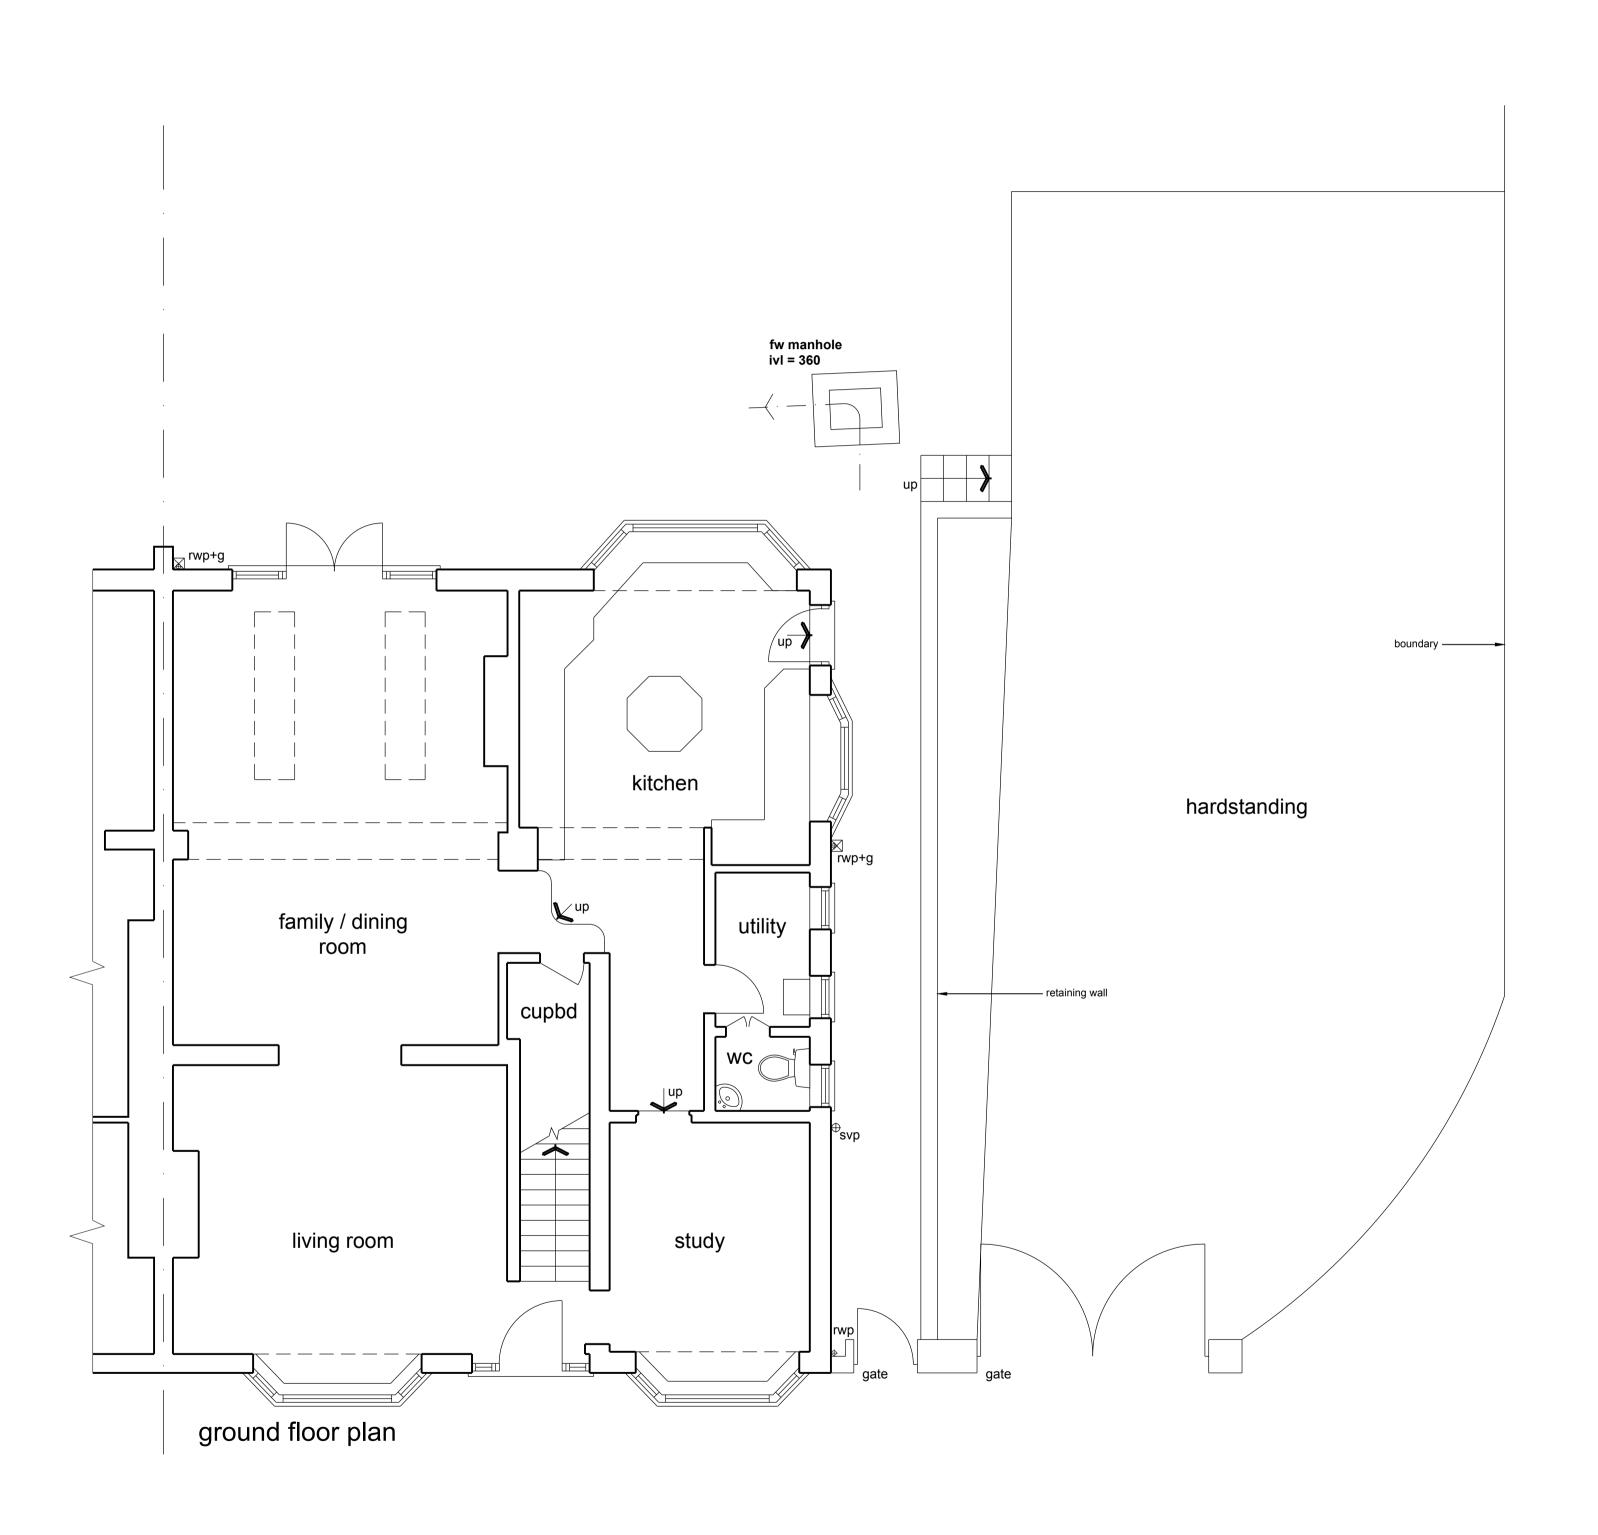

Mr A & Mrs R Evangelou

Project 2 Waterworks Cottages Cuffley

EN6 4RB **EXISTING** Drawing Plans and Elevations

15/08/2016 1:50 1:100 Scale Sheet size A1

Drawn

12537-S001-A