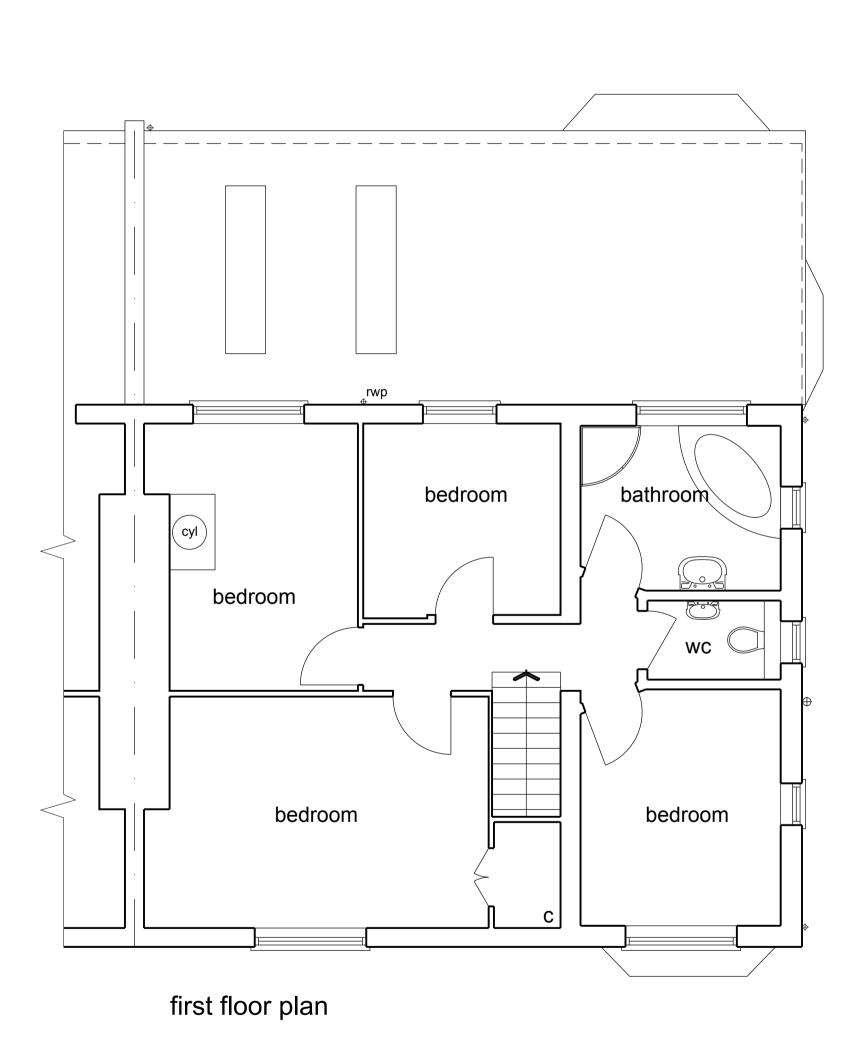

Mr A & Mrs R Evangelou

Project 2 Waterworks Cottages Cuffley

EN6 4RB **EXISTING** Drawing Plans and Elevations

15/08/2016 1:50 1:100 Scale Sheet size A1

Drawn

12537-S001-A