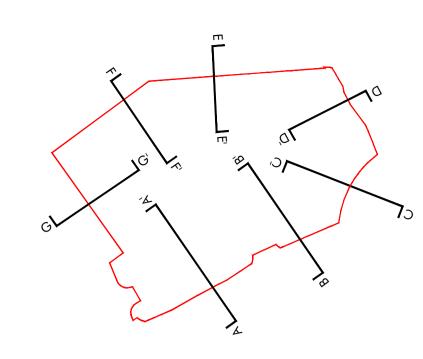

## Key

- 1. Existing ground profile to site
- 2. Re-profiled surface to site
- 3. General parking to workshop C
- 4. Security fence to architect's detail

Location Plan 1:2500@A1

Existing Condition Section G-G'