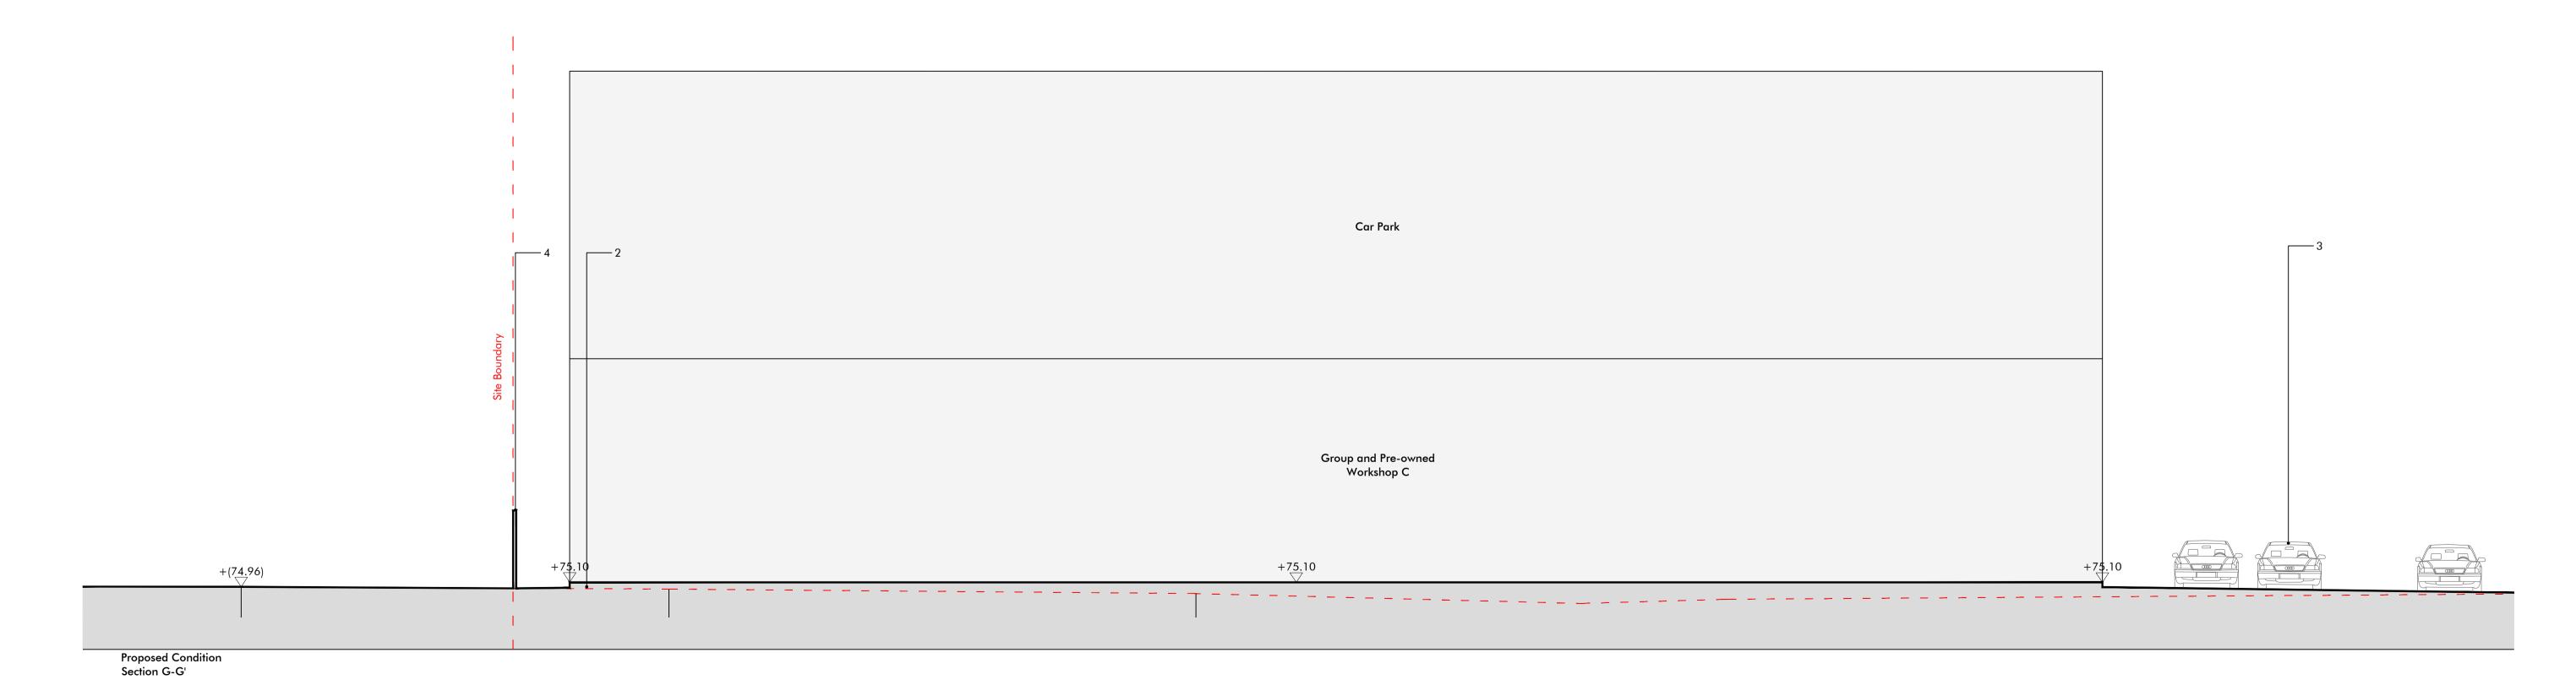

## Key

- 1. Existing ground profile to site
- 2. Re-profiled surface to site
- 3. General parking to workshop C
- 4. Security fence to architect's detail

Location Plan 1:2500@A1

Existing Condition Section G-G'