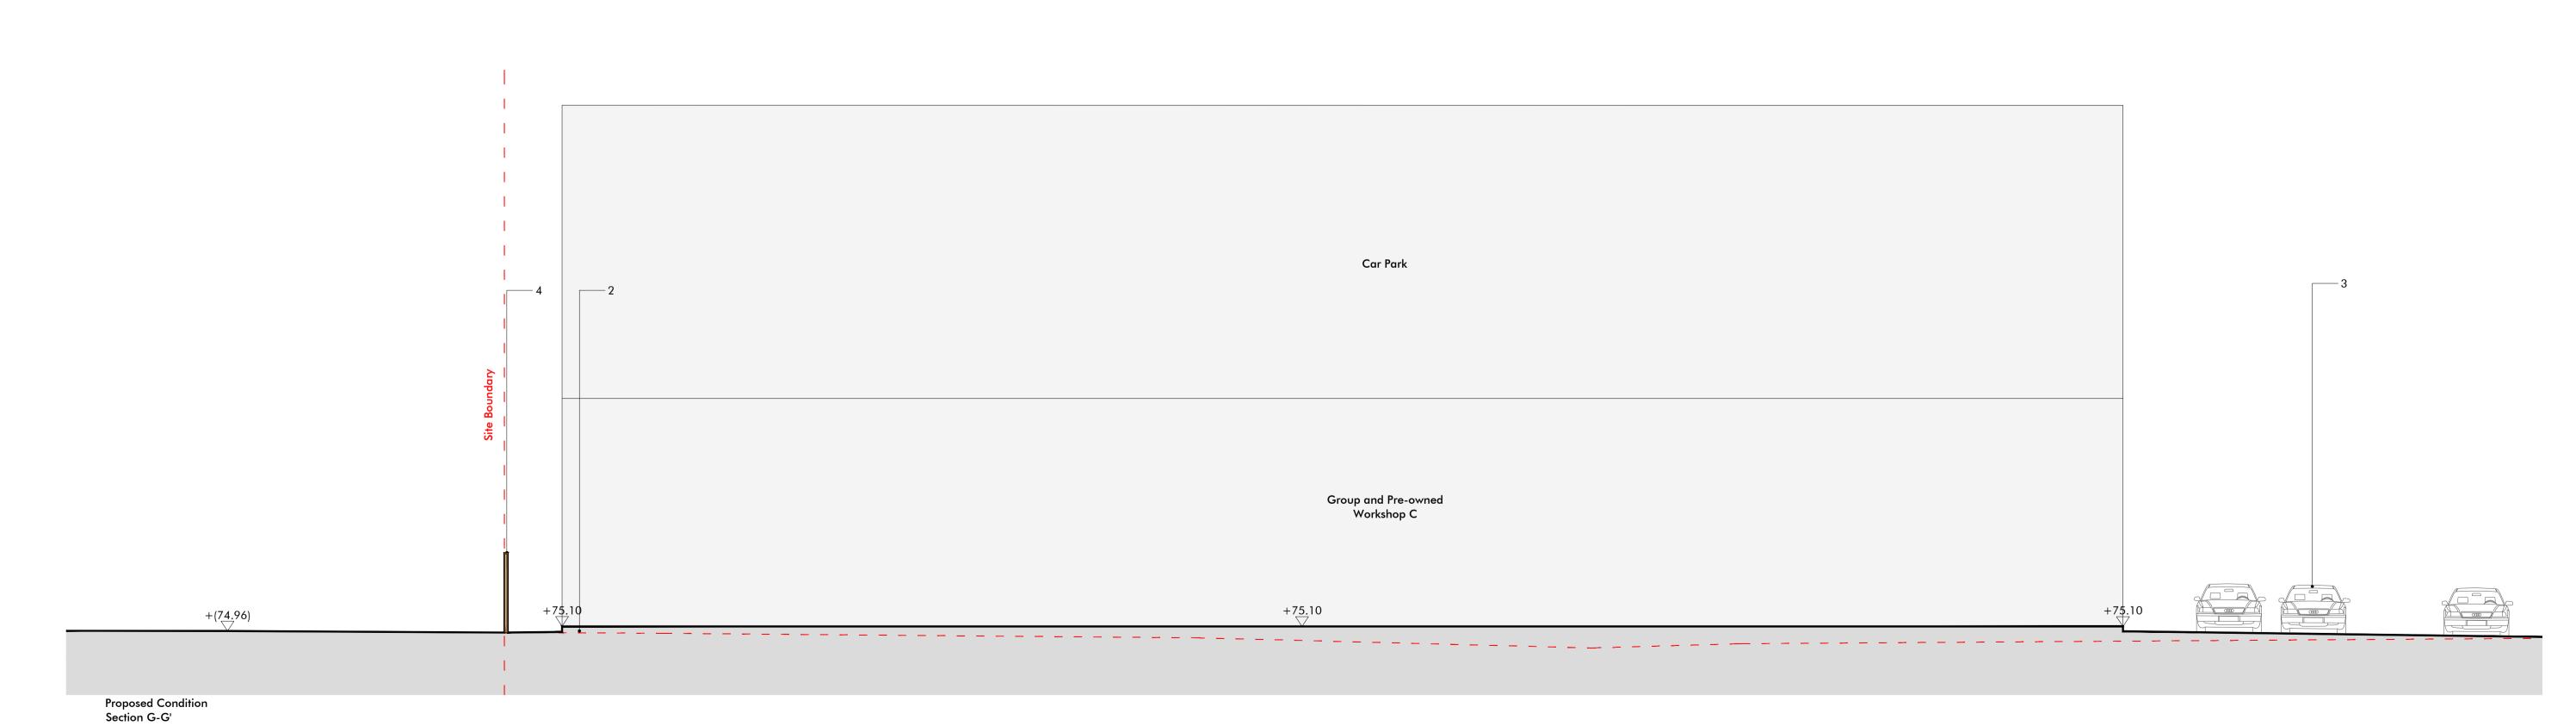

## Key

- 1. Existing ground profile to site
- 2. Re-profiled surface to site
- 3. General parking to workshop C
- 4. Security fence to architect's detail

Location Plan 1:2500@A1

Existing Condition Section G-G'