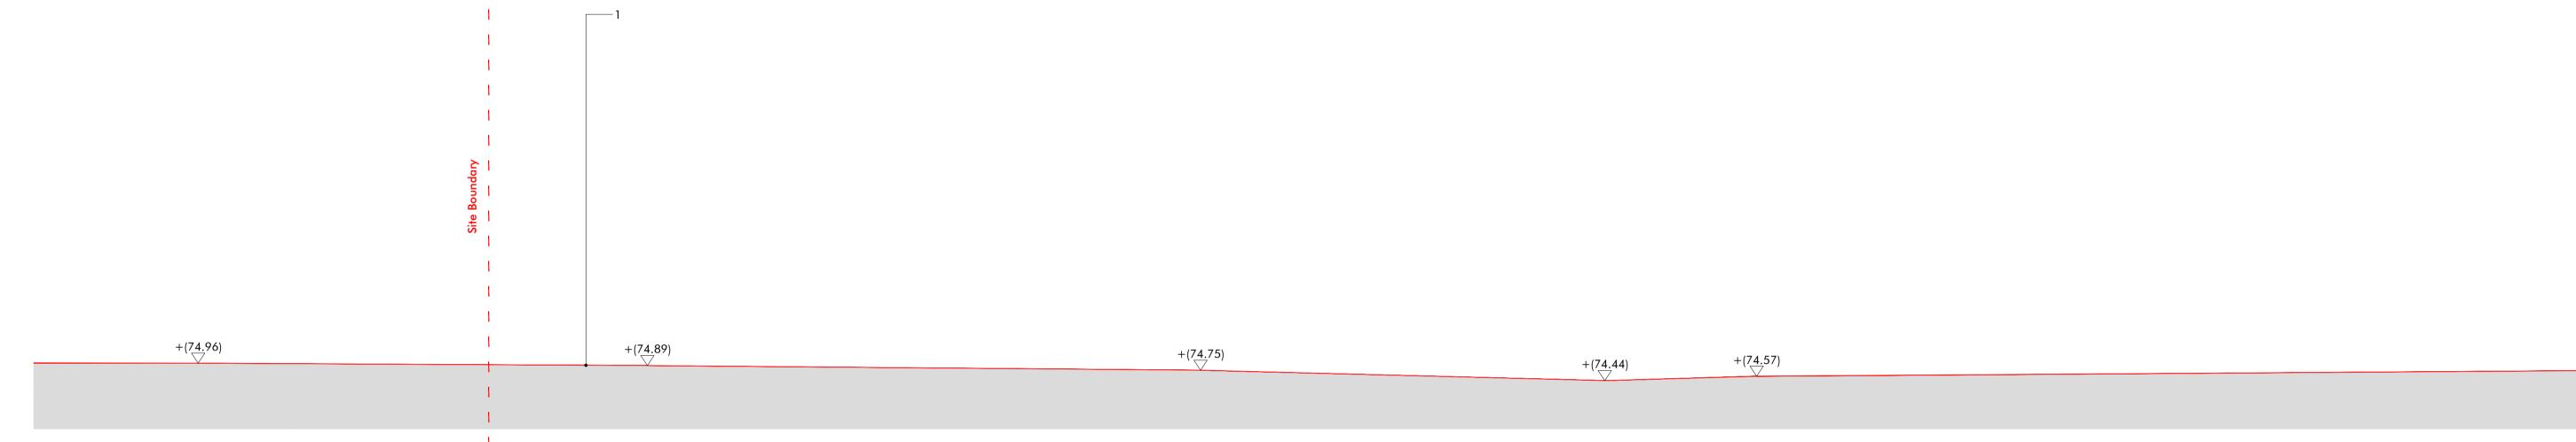

## Key

- 1. Existing ground profile to site
- 2. Re-profiled surface to site
- 3. General parking to workshop C
- 4. Security fence to architect's detail

Location Plan 1:2500@A1

Existing Condition Section G-G'