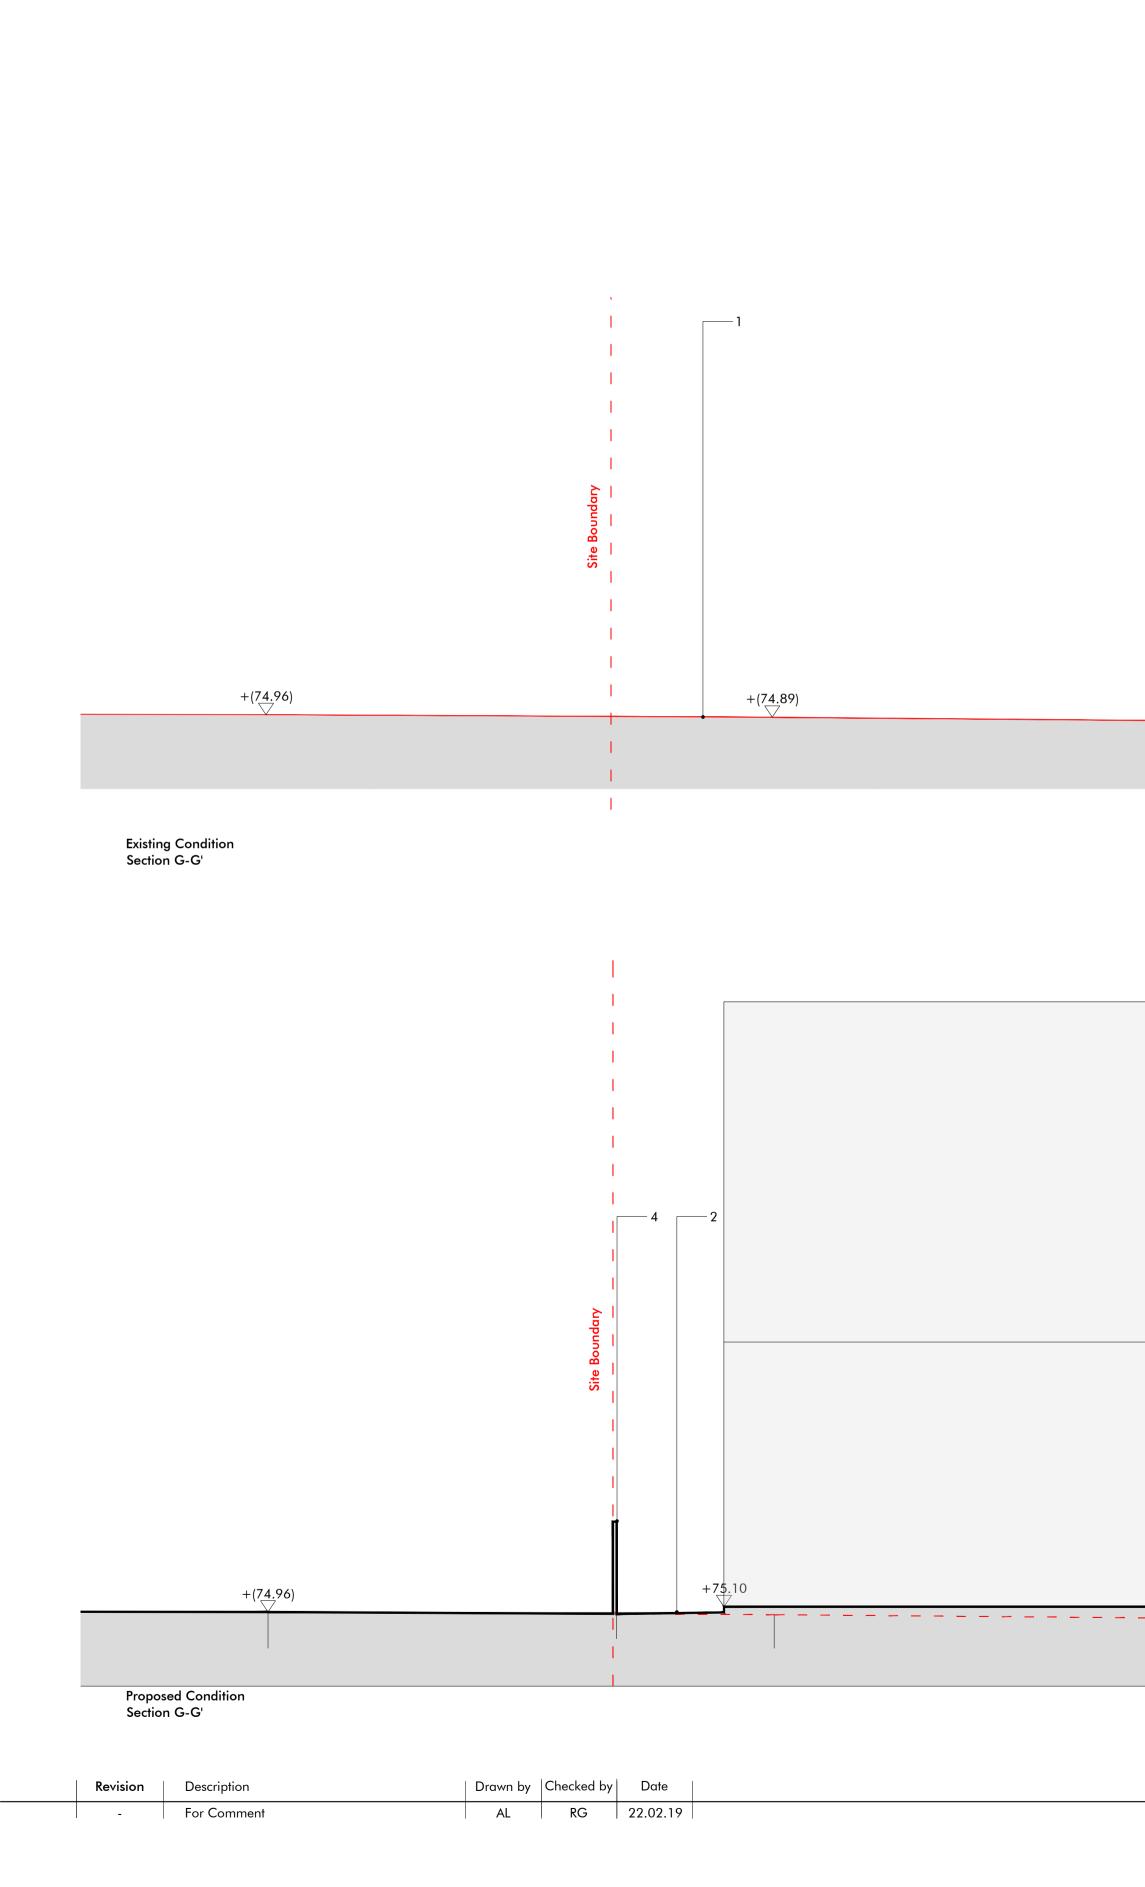

## Key

- 1. Existing ground profile to site
- 2. Re-profiled surface to site
- 3. General parking to workshop C

| +(74.75)                   |        | +(74.44) | +(74.57) |  |
|----------------------------|--------|----------|----------|--|
|                            |        |          | V        |  |
|                            |        |          |          |  |
|                            |        |          |          |  |
|                            |        |          |          |  |
|                            |        |          |          |  |
|                            |        |          |          |  |
| Car Park                   | K      |          |          |  |
|                            |        |          |          |  |
|                            |        |          |          |  |
|                            |        |          |          |  |
| Group and Pre-<br>Workshop | -owned |          |          |  |
| Workshop                   | ο C    |          |          |  |
| +75.10                     |        |          |          |  |
|                            |        |          |          |  |
|                            |        |          |          |  |
|                            |        |          |          |  |
|                            |        |          |          |  |

- 4. Security fence to architect's detail

Location Plan 1:2500@A1

|            | Macgregor<br>Landscape Ar                            | • Smith    | -S       |
|------------|------------------------------------------------------|------------|----------|
| project    | Hatfield Plot 5100<br>H R Owen                       | drawn by   | AL       |
| status     | For Comment                                          | checked by | RG       |
| title      | Site Sections G-G':<br>Existing & proposed condition | date       | 22.02.19 |
| Xref       | xref                                                 | scale      | 1:100@a1 |
| drawing No | 1226-016                                             | revision   | -        |