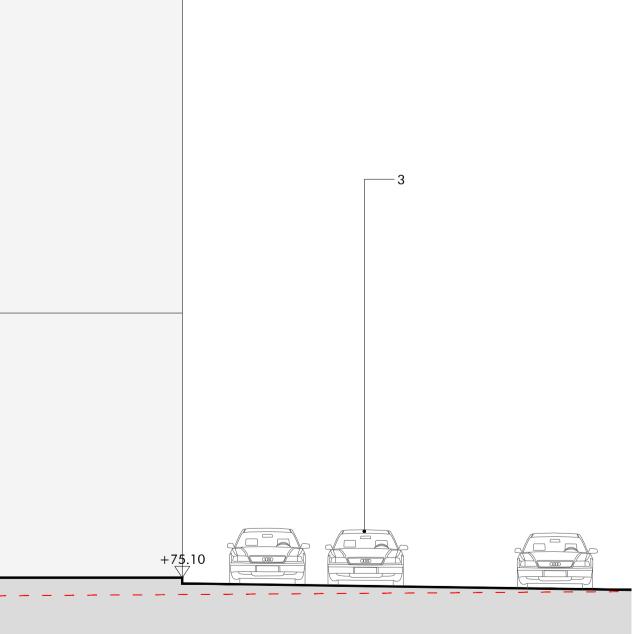

## Key

- 1. Existing ground profile to site
- 2. Re-profiled surface to site
- 3. General parking to workshop C

| +(74.75)                   |        | +(74.44) | +(74.57) |  |
|----------------------------|--------|----------|----------|--|
|                            |        |          | V        |  |
|                            |        |          |          |  |
|                            |        |          |          |  |
|                            |        |          |          |  |
|                            |        |          |          |  |
|                            |        |          |          |  |
| Car Park                   | K      |          |          |  |
|                            |        |          |          |  |
|                            |        |          |          |  |
|                            |        |          |          |  |
| Group and Pre-<br>Workshop | -owned |          |          |  |
| Workshop                   | ο C    |          |          |  |
| +75.10                     |        |          |          |  |
|                            |        |          |          |  |
|                            |        |          |          |  |
|                            |        |          |          |  |
|                            |        |          |          |  |

- 4. Security fence to architect's detail

Location Plan 1:2500@A1

|            | Macgregor<br>Landscape Ar                            | • Smith    | -S       |
|------------|------------------------------------------------------|------------|----------|
| project    | Hatfield Plot 5100<br>H R Owen                       | drawn by   | AL       |
| status     | For Comment                                          | checked by | RG       |
| title      | Site Sections G-G':<br>Existing & proposed condition | date       | 22.02.19 |
| Xref       | xref                                                 | scale      | 1:100@a1 |
| drawing No | 1226-016                                             | revision   | -        |