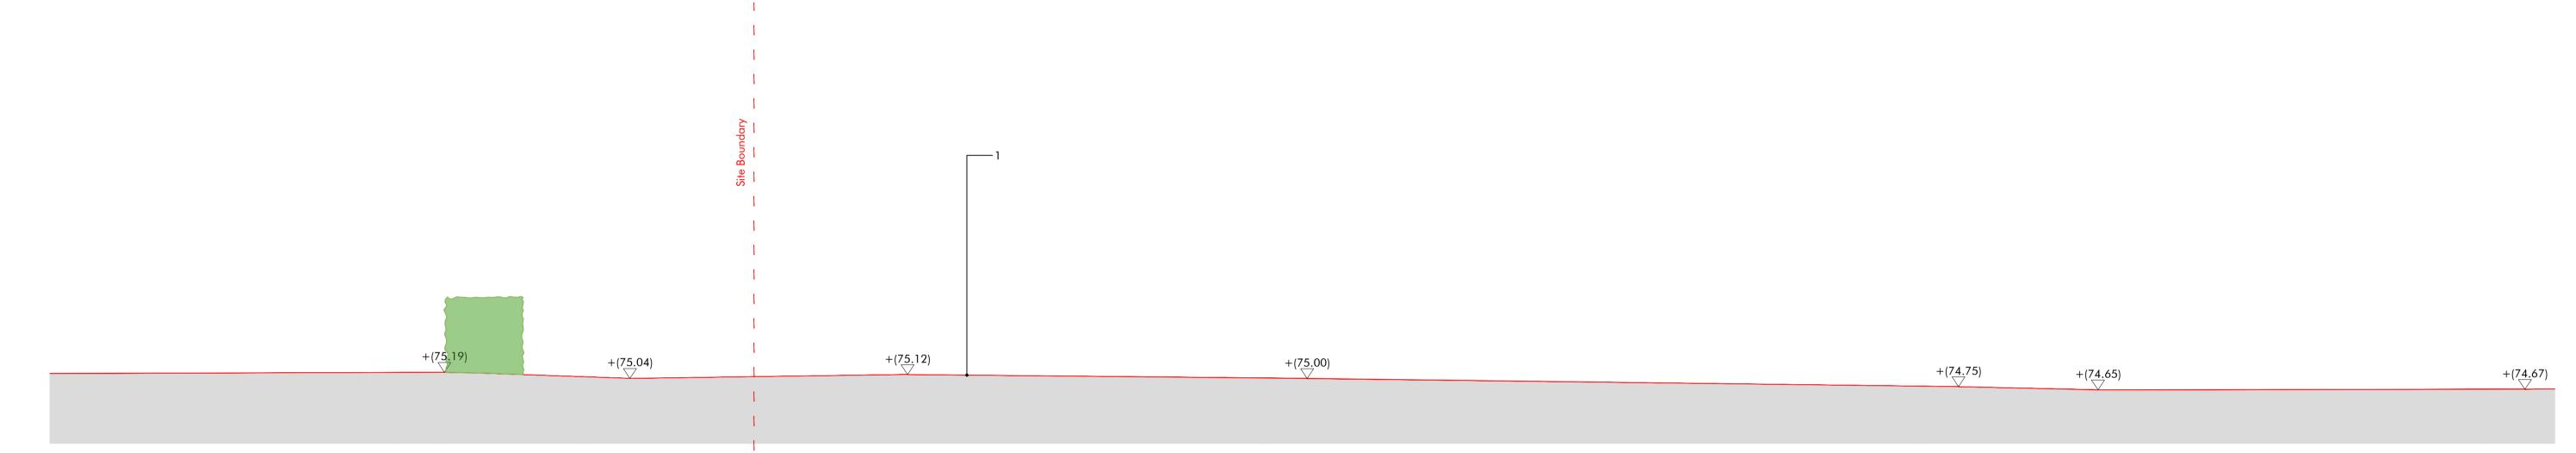

**Key**Existing grou

- 1. Existing ground profile to site
- 2. Re-profiled surface to site
- 3. Security fence to architect's detail

Location Plan 1:2500@A1

Existing Condition Section F-F'

Proposed Condition Section F-F'