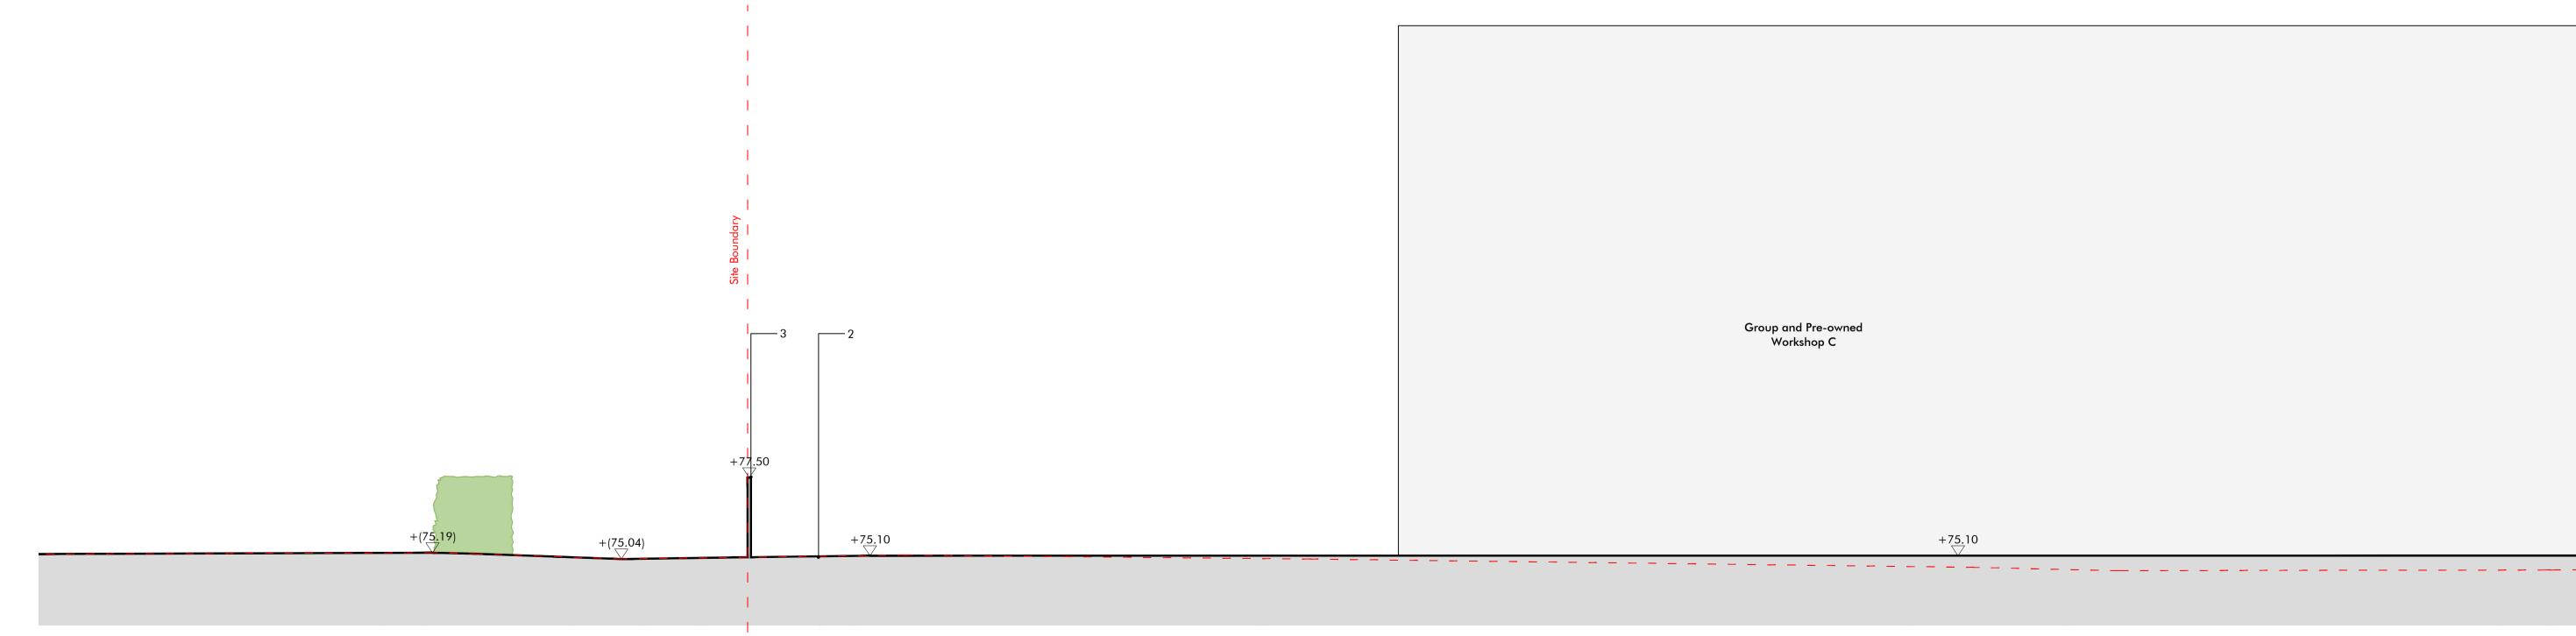

**Key**Existing grou

- 1. Existing ground profile to site
- 2. Re-profiled surface to site
- 3. Security fence to architect's detail

Location Plan 1:2500@A1

Existing Condition Section F-F'

Proposed Condition Section F-F'