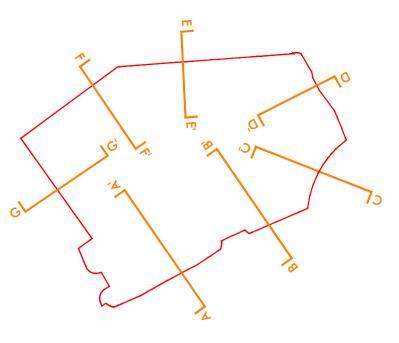

Key

- 1. Existing ground profile to site
- 2. Re-profiled surface to site
- 3. Security fence to architect's detail

Location Plan 1:2500@A1

Proposed Condition Section F-F'

| Revision | Description                                   | Drawn by Checked by Date         |         | <b>Macgregor •</b><br>Landscape Arch              | Smith hitecture | Í      |
|----------|-----------------------------------------------|----------------------------------|---------|---------------------------------------------------|-----------------|--------|
| -<br>A   | For Comment<br>Updated to revised site layout | AL RG 22.02.19<br>AL RG 12.09.19 | project | Hatfield Plot 5100<br>H R Owen                    | drawn by        | AL     |
|          |                                               |                                  | status  | For Comment ch                                    | checked by      | RG     |
|          |                                               |                                  | title   | Site Sections F-F': Existing & proposed condition | date 22         | .02.19 |
|          |                                               |                                  | Xref    | xref s                                            | scale 1:10      | 00@a1  |