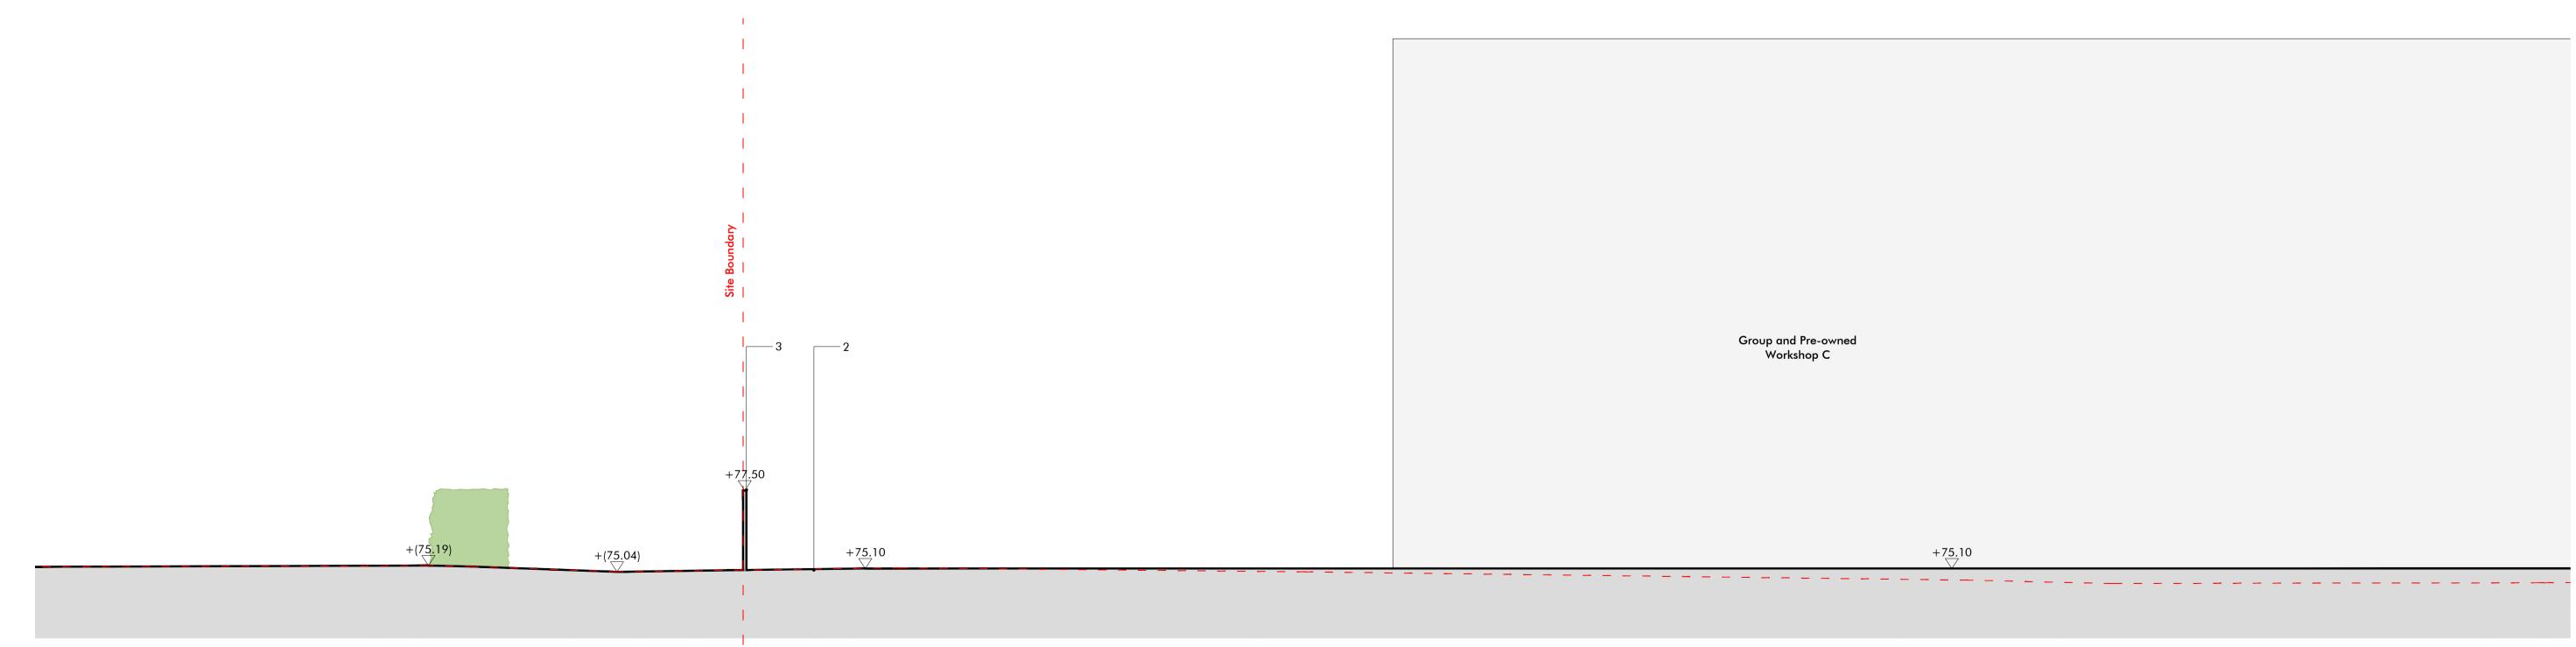

Key

- 1. Existing ground profile to site
- 2. Re-profiled surface to site
- 3. Security fence to architect's detail

Location Plan 1:2500@A1

Proposed Condition Section F-F'

| Revision | Description                                   | Drawn by Checked by Date         |         | <b>Macgregor •</b><br>Landscape Arch              | Smith hitecture | Í      |
|----------|-----------------------------------------------|----------------------------------|---------|---------------------------------------------------|-----------------|--------|
| -<br>A   | For Comment<br>Updated to revised site layout | AL RG 22.02.19<br>AL RG 12.09.19 | project | Hatfield Plot 5100<br>H R Owen                    | drawn by        | AL     |
|          |                                               |                                  | status  | For Comment ch                                    | checked by      | RG     |
|          |                                               |                                  | title   | Site Sections F-F': Existing & proposed condition | date 22         | .02.19 |
|          |                                               |                                  | Xref    | xref s                                            | scale 1:10      | 00@a1  |