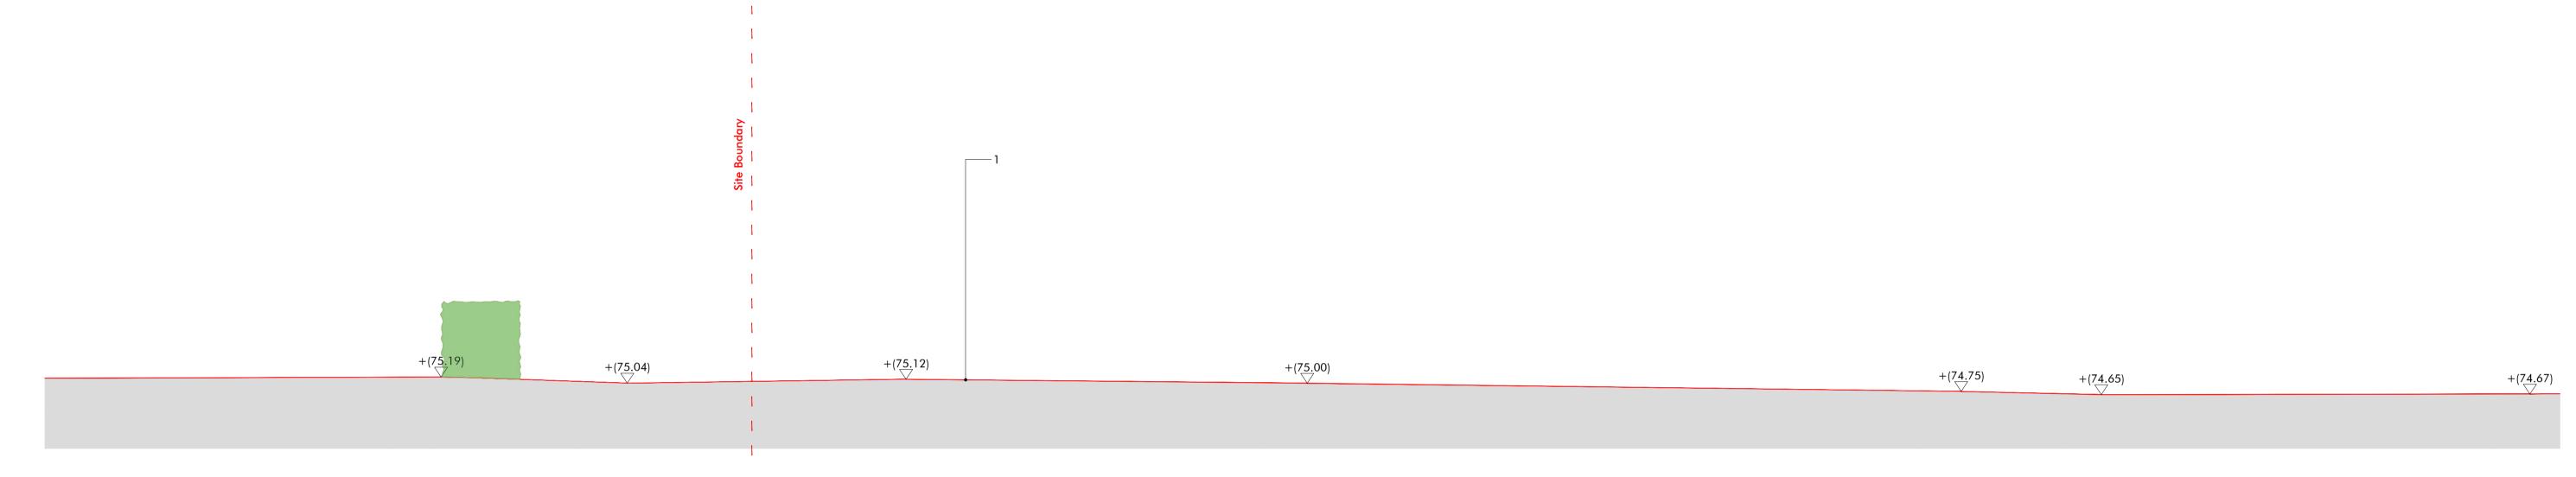

Key

- 1. Existing ground profile to site
- 2. Re-profiled surface to site
- 3. Security fence to architect's detail

Location Plan 1:2500@A1

Proposed Condition Section F-F'

| Revision | Description                                   | Drawn by Checked by Date         |         | <b>Macgregor •</b><br>Landscape Arch              | Smith hitecture | Í      |
|----------|-----------------------------------------------|----------------------------------|---------|---------------------------------------------------|-----------------|--------|
| -<br>A   | For Comment<br>Updated to revised site layout | AL RG 22.02.19<br>AL RG 12.09.19 | project | Hatfield Plot 5100<br>H R Owen                    | drawn by        | AL     |
|          |                                               |                                  | status  | For Comment ch                                    | checked by      | RG     |
|          |                                               |                                  | title   | Site Sections F-F': Existing & proposed condition | date 22         | .02.19 |
|          |                                               |                                  | Xref    | xref s                                            | scale 1:10      | 00@a1  |