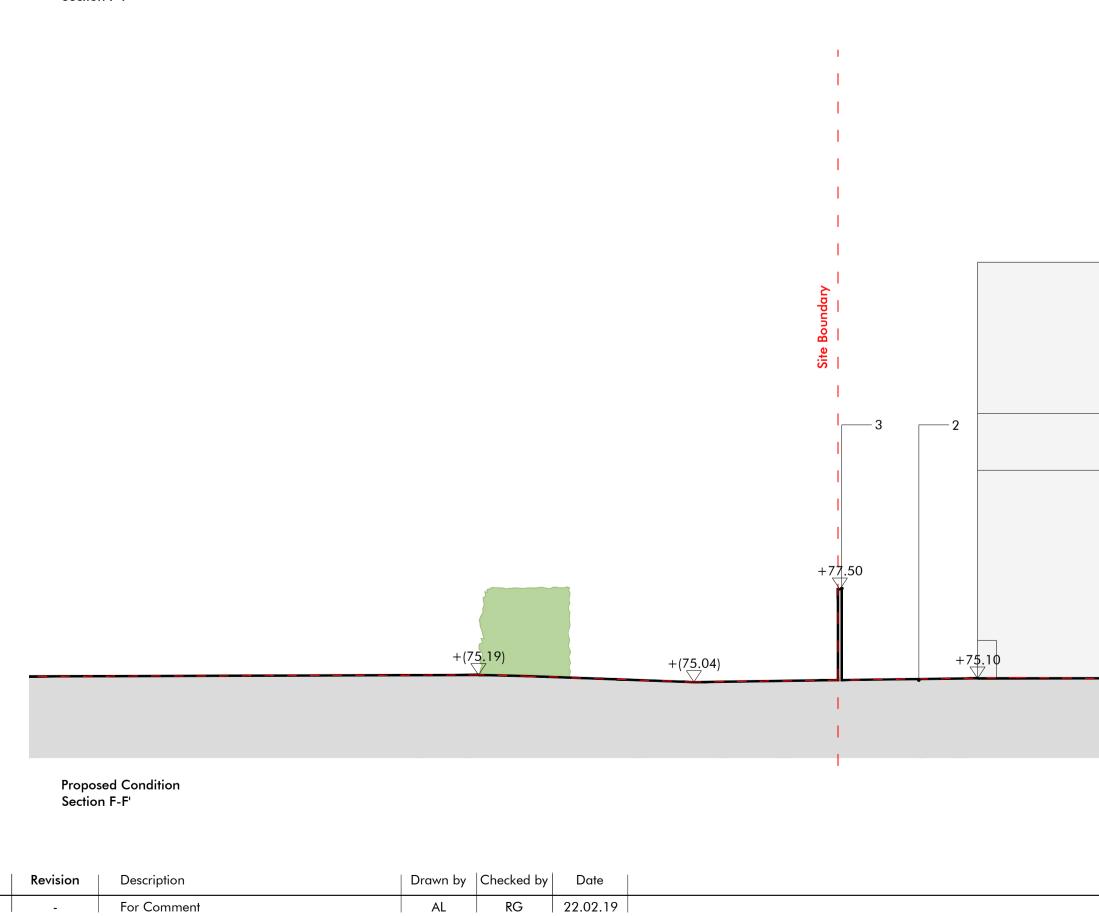

## Key

- 1. Existing ground profile to site
- 2. Re-profiled surface to site
- 3. Security fence to architect's detail

+(75.00)

Group and Pre-owned

Workshop C

+75.10

file to site to site chitect's detail

Location Plan 1:2500@A1