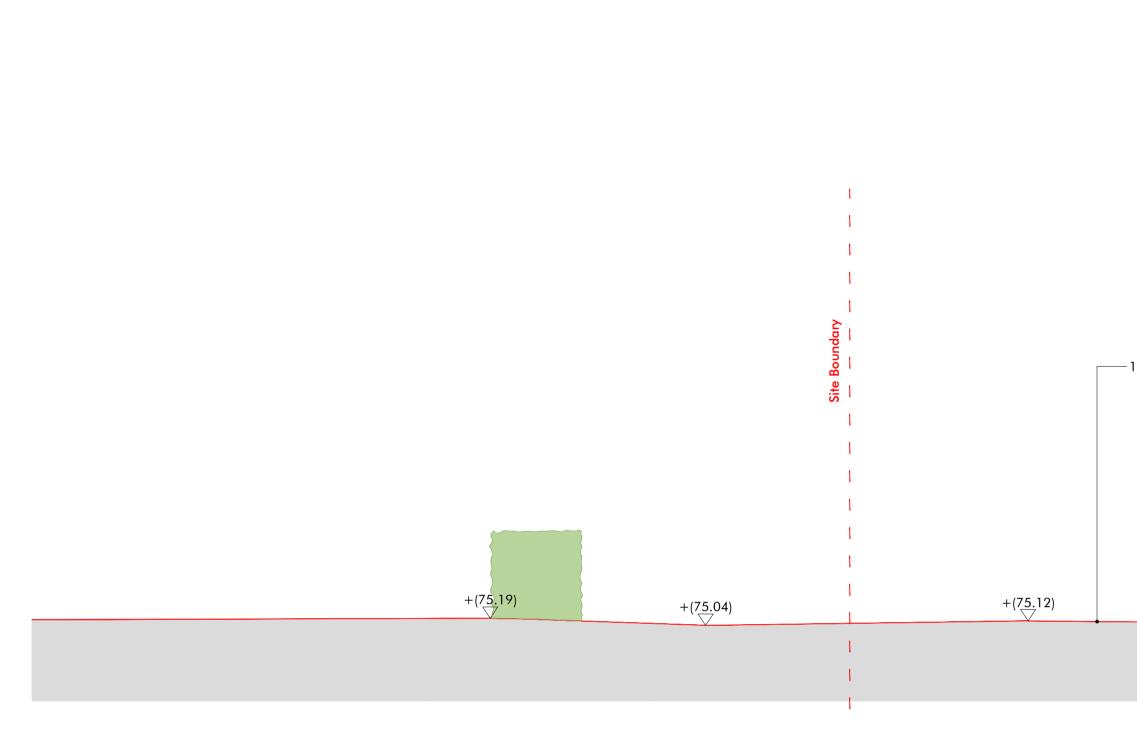

Existing Condition Section F-F'



## Key

- 1. Existing ground profile to site
- 2. Re-profiled surface to site
- 3. Security fence to architect's detail

+(75.00)

Group and Pre-owned

Workshop C

+75.10

file to site to site chitect's detail



Location Plan 1:2500@A1

+(74.65)

+(74.75)

+(74.67)

|            | Macgregor<br>Landscape Ar                            | • Smith    | S        |
|------------|------------------------------------------------------|------------|----------|
| project    | Hatfield Plot 5100<br>H R Owen                       | drawn by   | AL       |
| status     | For Comment                                          | checked by | RG       |
| title      | Site Sections F-F':<br>Existing & proposed condition | date       | 22.02.19 |
| Xref       | xref