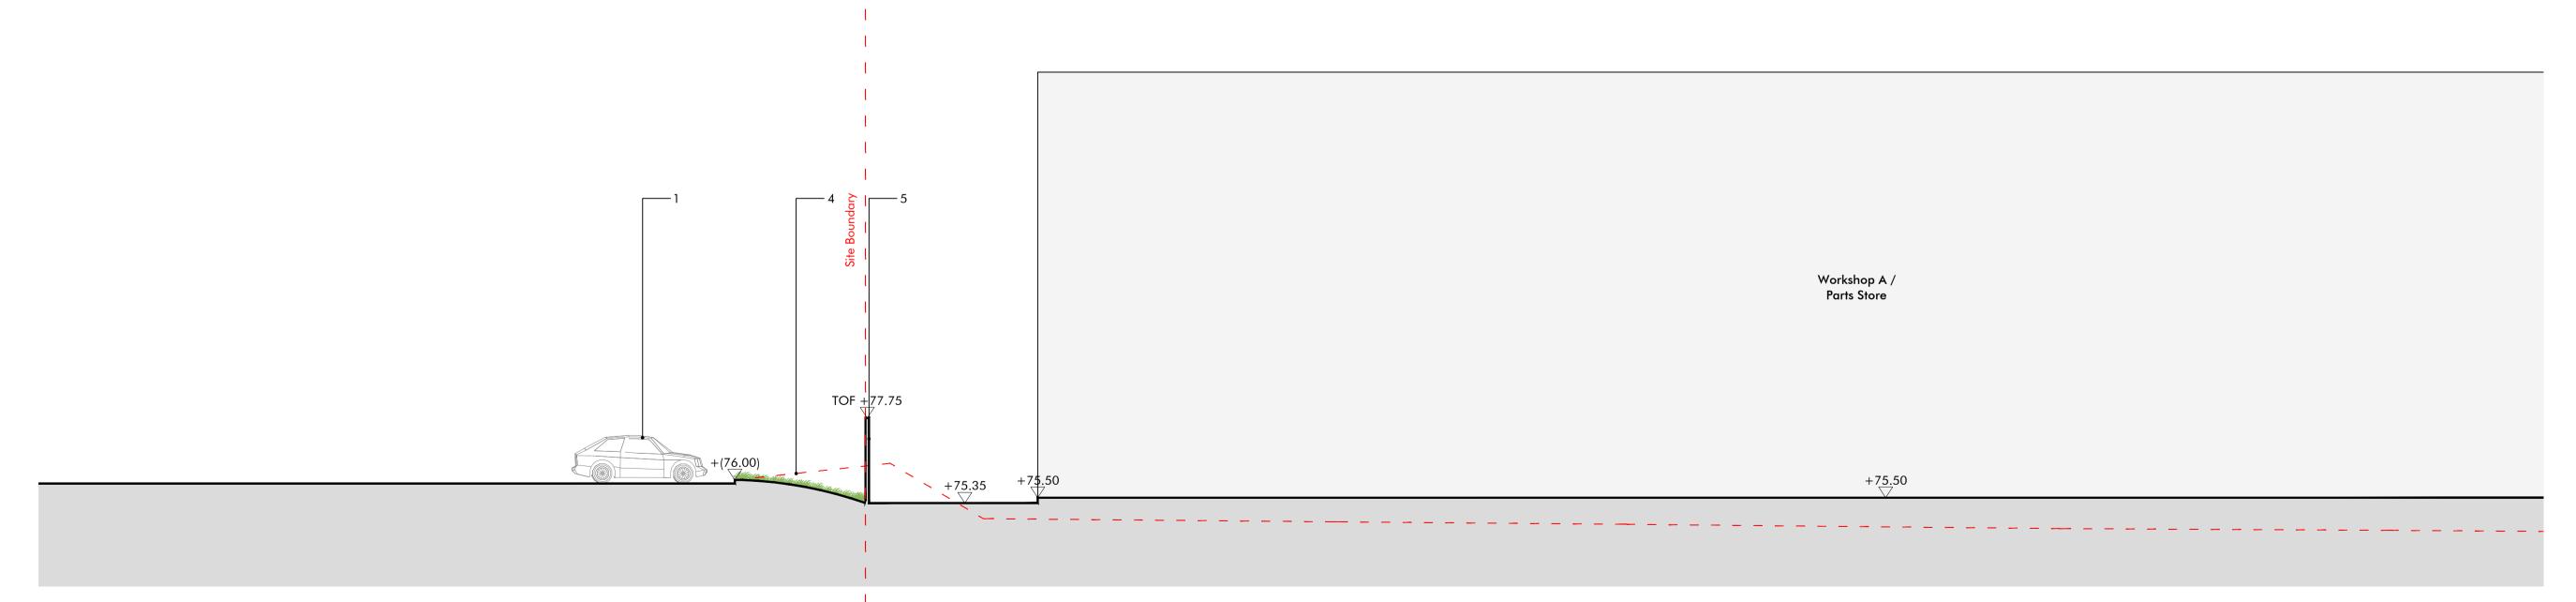

## Key

- 1. Car park to neighbouring site
- 2. Existing embankment to site boundary
- 3. Existing ground profile to site
- 4. Re-profiled embankment to site boundary
- 5. Security fence to architect's detail

Location Plan 1:2500@A1

Existing Condition
Section E-E'

Proposed Condition Section E-E'

| Revision | Description                    | Drawn by | Checked by | Date     |
|----------|--------------------------------|----------|------------|----------|
| -        | For Comment                    | AL       | RG         | 22.02.19 |
| Α        | Updated to revised site layout | AL       | RG         | 12.09.12 |
| В        | Updated for NMA application    | JW       | SL         | 07.12.20 |