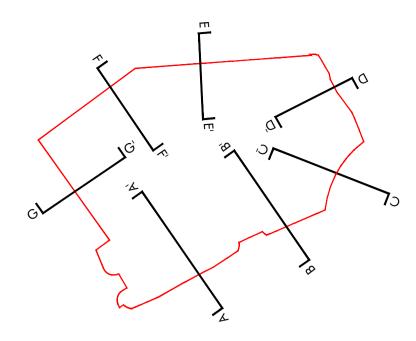

Location Plan 1:2500@A1

Existing Condition
Section E-E'

Proposed Condition Section E-E'

| Revision | Description                    | Drawn by | Checked by | Date     |
|----------|--------------------------------|----------|------------|----------|
| -        | For Comment                    | AL       | RG         | 22.02.19 |
| Α        | Updated to revised site layout | AL       | RG         | 12.09.12 |
| В        | Updated for NMA application    | JW       | SL         | 07.12.20 |