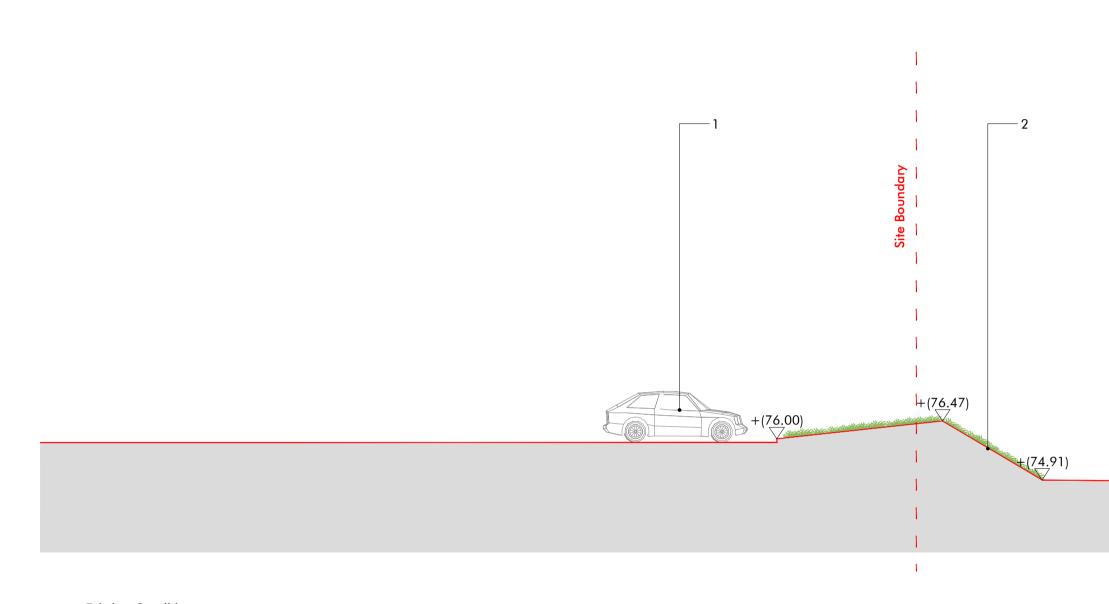

## Existing Condition Section E-E'

\_\_\_\_1 — 4 \_\_\_\_\_ *F* Workshop A / Parts Store TOF <u>+</u>77.75 +(76.00) +75.50  $\sim$ +75.35 +7<u>5.</u>50 Proposed Condition Section E-E' Revision Description Drawn by Checked by Date

## Key

- 1. Car park to neighbouring site
- 2. Existing embankment to site boundary
- 3. Existing ground profile to site
- 4. Re-profiled embankment to site boundary
- 5. Security fence to architect's detail