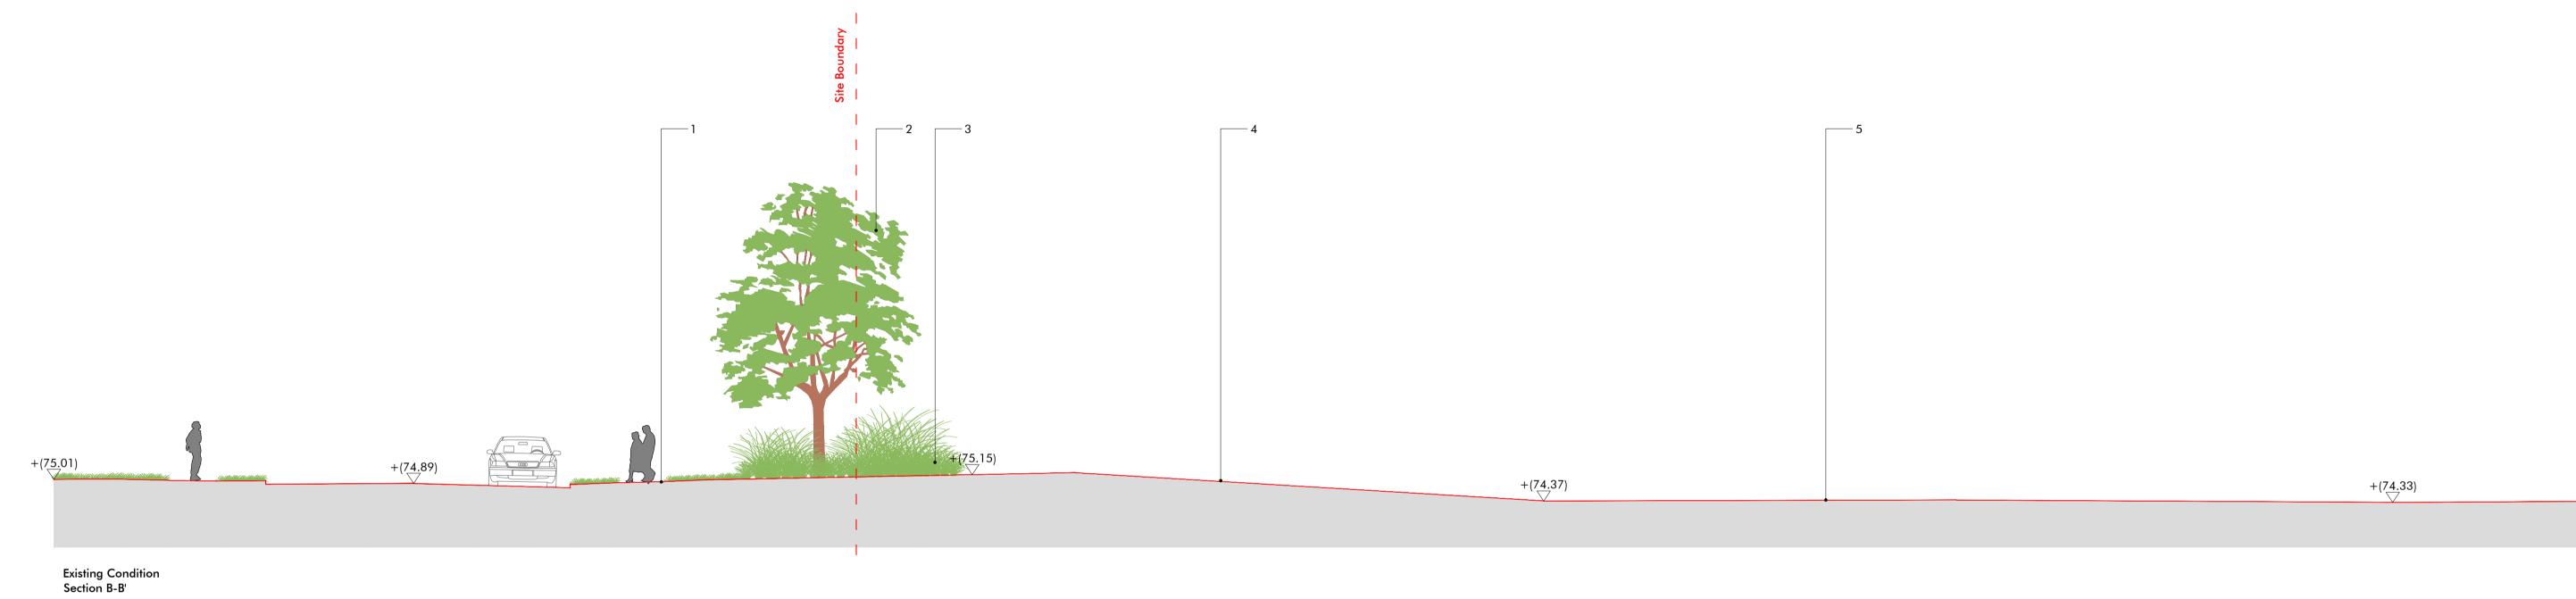

## Key

- 1. Existing pedestrian footpath
- 2. Existing tree planting to boundary
- 3. Shrub planting to boundary
- 4. Embankment to site boundary
- 5. Existing ground profile to site
- 6. Proposed customer car park
- 7. External car display space
- 8. Proposed tree planting 9. Low security wall, 450mm high