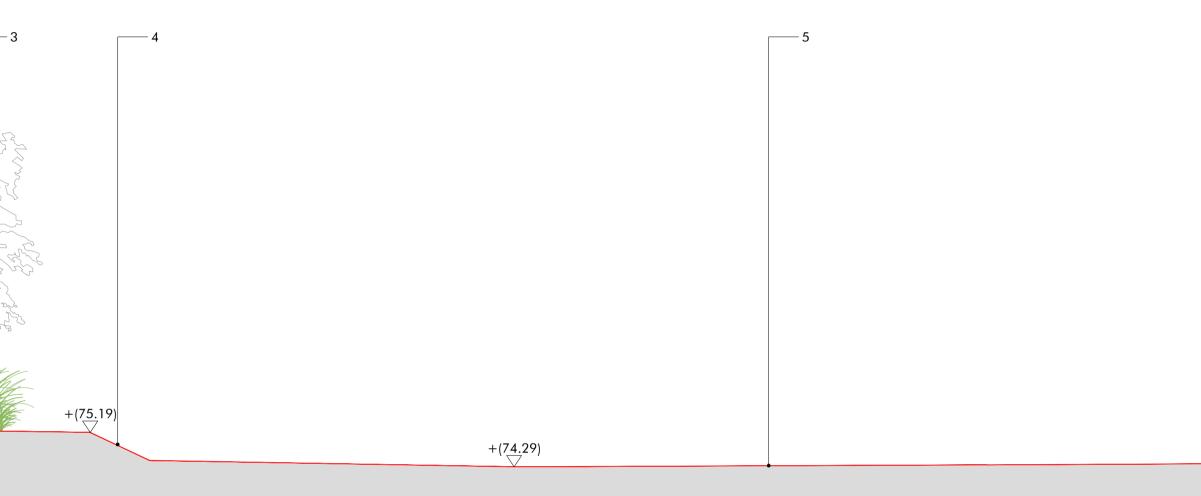

| 173.23 (73.16)                                                                                                                 |               |              |          |                         |                   |
|--------------------------------------------------------------------------------------------------------------------------------|---------------|--------------|----------|-------------------------|-------------------|
| Existing Condition<br>Section A-A*                                                                                             | Site Boundary |              |          |                         |                   |
| +125.25] +(25,10)                                                                                                              |               |              | +(75.10) | LANANANANA MALA         | +(75.25)          |
| +(75,25)<br>+(75,10)                                                                                                           |               |              |          | g Condition<br>n A-A'   | Existir<br>Sectio |
| +(75.25) +(75.10)                                                                                                              |               |              |          |                         |                   |
|                                                                                                                                | Site Boundary |              |          |                         |                   |
| Proposed Condition<br>Section A-A'                                                                                             |               |              | +(75.10) |                         | +(75.25)          |
|                                                                                                                                |               |              |          | sed Condition<br>n A-A' | Propo<br>Sectio   |
| RevisionDescriptionDrawn byChecked byDate-DraftALRG25.01.19AFor CommentALRG22.02.19BUpdated to revised site layoutALRG12.09.19 | <br>          | <br>25.01.19 |          | Draft                   |                   |

## Key

- 1. Existing pedestrian footpath
- 3. Shrub planting to boundary 4. Embankment to site boundary
- 5. Existing ground profile to site
- 6. Staff and general parking
- 7. External show car space