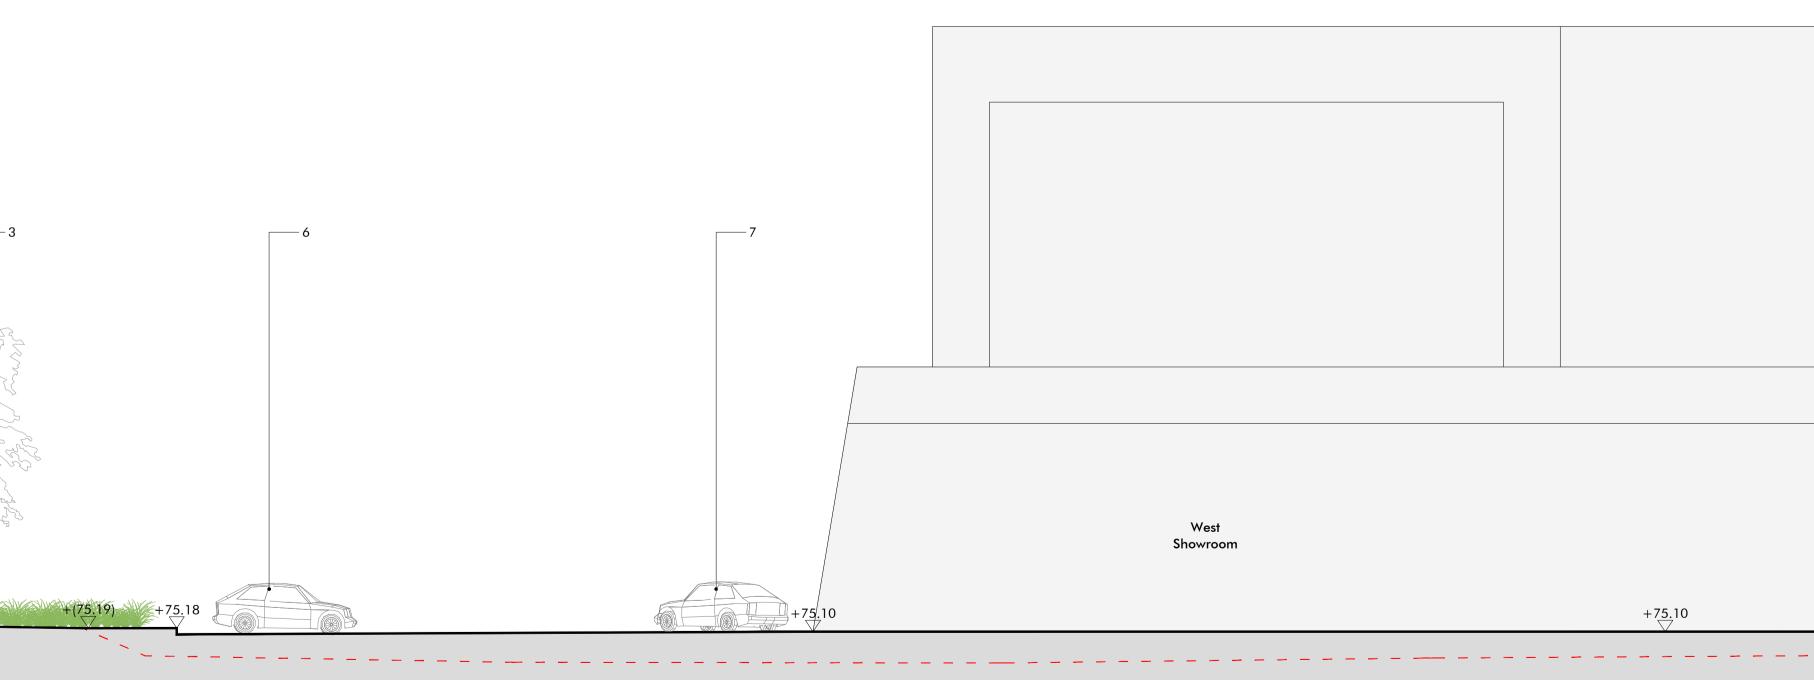

| 173.23 (73.16)                                                                                                                 |               |              |          |                         |                   |
|--------------------------------------------------------------------------------------------------------------------------------|---------------|--------------|----------|-------------------------|-------------------|
| Existing Condition<br>Section A-A*                                                                                             | Site Boundary |              |          |                         |                   |
| +125.25] +(25,10)                                                                                                              |               |              | +(75.10) | LANANANANA MALA         | +(75.25)          |
| +(75,25)<br>+(75,10)                                                                                                           |               |              |          | g Condition<br>n A-A'   | Existir<br>Sectio |
| +(75.25) +(75.10)                                                                                                              |               |              |          |                         |                   |
|                                                                                                                                | Site Boundary |              |          |                         |                   |
| Proposed Condition<br>Section A-A'                                                                                             |               |              | +(75.10) |                         | +(75.25)          |
|                                                                                                                                |               |              |          | sed Condition<br>n A-A' | Propo<br>Sectio   |
| RevisionDescriptionDrawn byChecked byDate-DraftALRG25.01.19AFor CommentALRG22.02.19BUpdated to revised site layoutALRG12.09.19 | <br>          | <br>25.01.19 |          | Draft                   |                   |

## Key

- 1. Existing pedestrian footpath
- 3. Shrub planting to boundary 4. Embankment to site boundary
- 5. Existing ground profile to site
- 6. Staff and general parking
- 7. External show car space

## 2. Existing tree planting to vegetated boundary

Location Plan 1:2500@A1

West Showroom +75.10

|            | Macgregor<br>Landscape Ar                           | • Smith    | S)       |
|------------|-----------------------------------------------------|------------|----------|
| project    | Hatfield Plot 5100<br>H R Owen                      | drawn by   | AL       |
| status     | For Comment                                         | checked by | RG       |
| title      | Site Section A-A':<br>Existing & proposed condition | date       | 22.02.19 |
| Xref       | xref                                                | scale      | 1:100@a1 |
| drawing No | 1226-010                                            | revision   | В        |