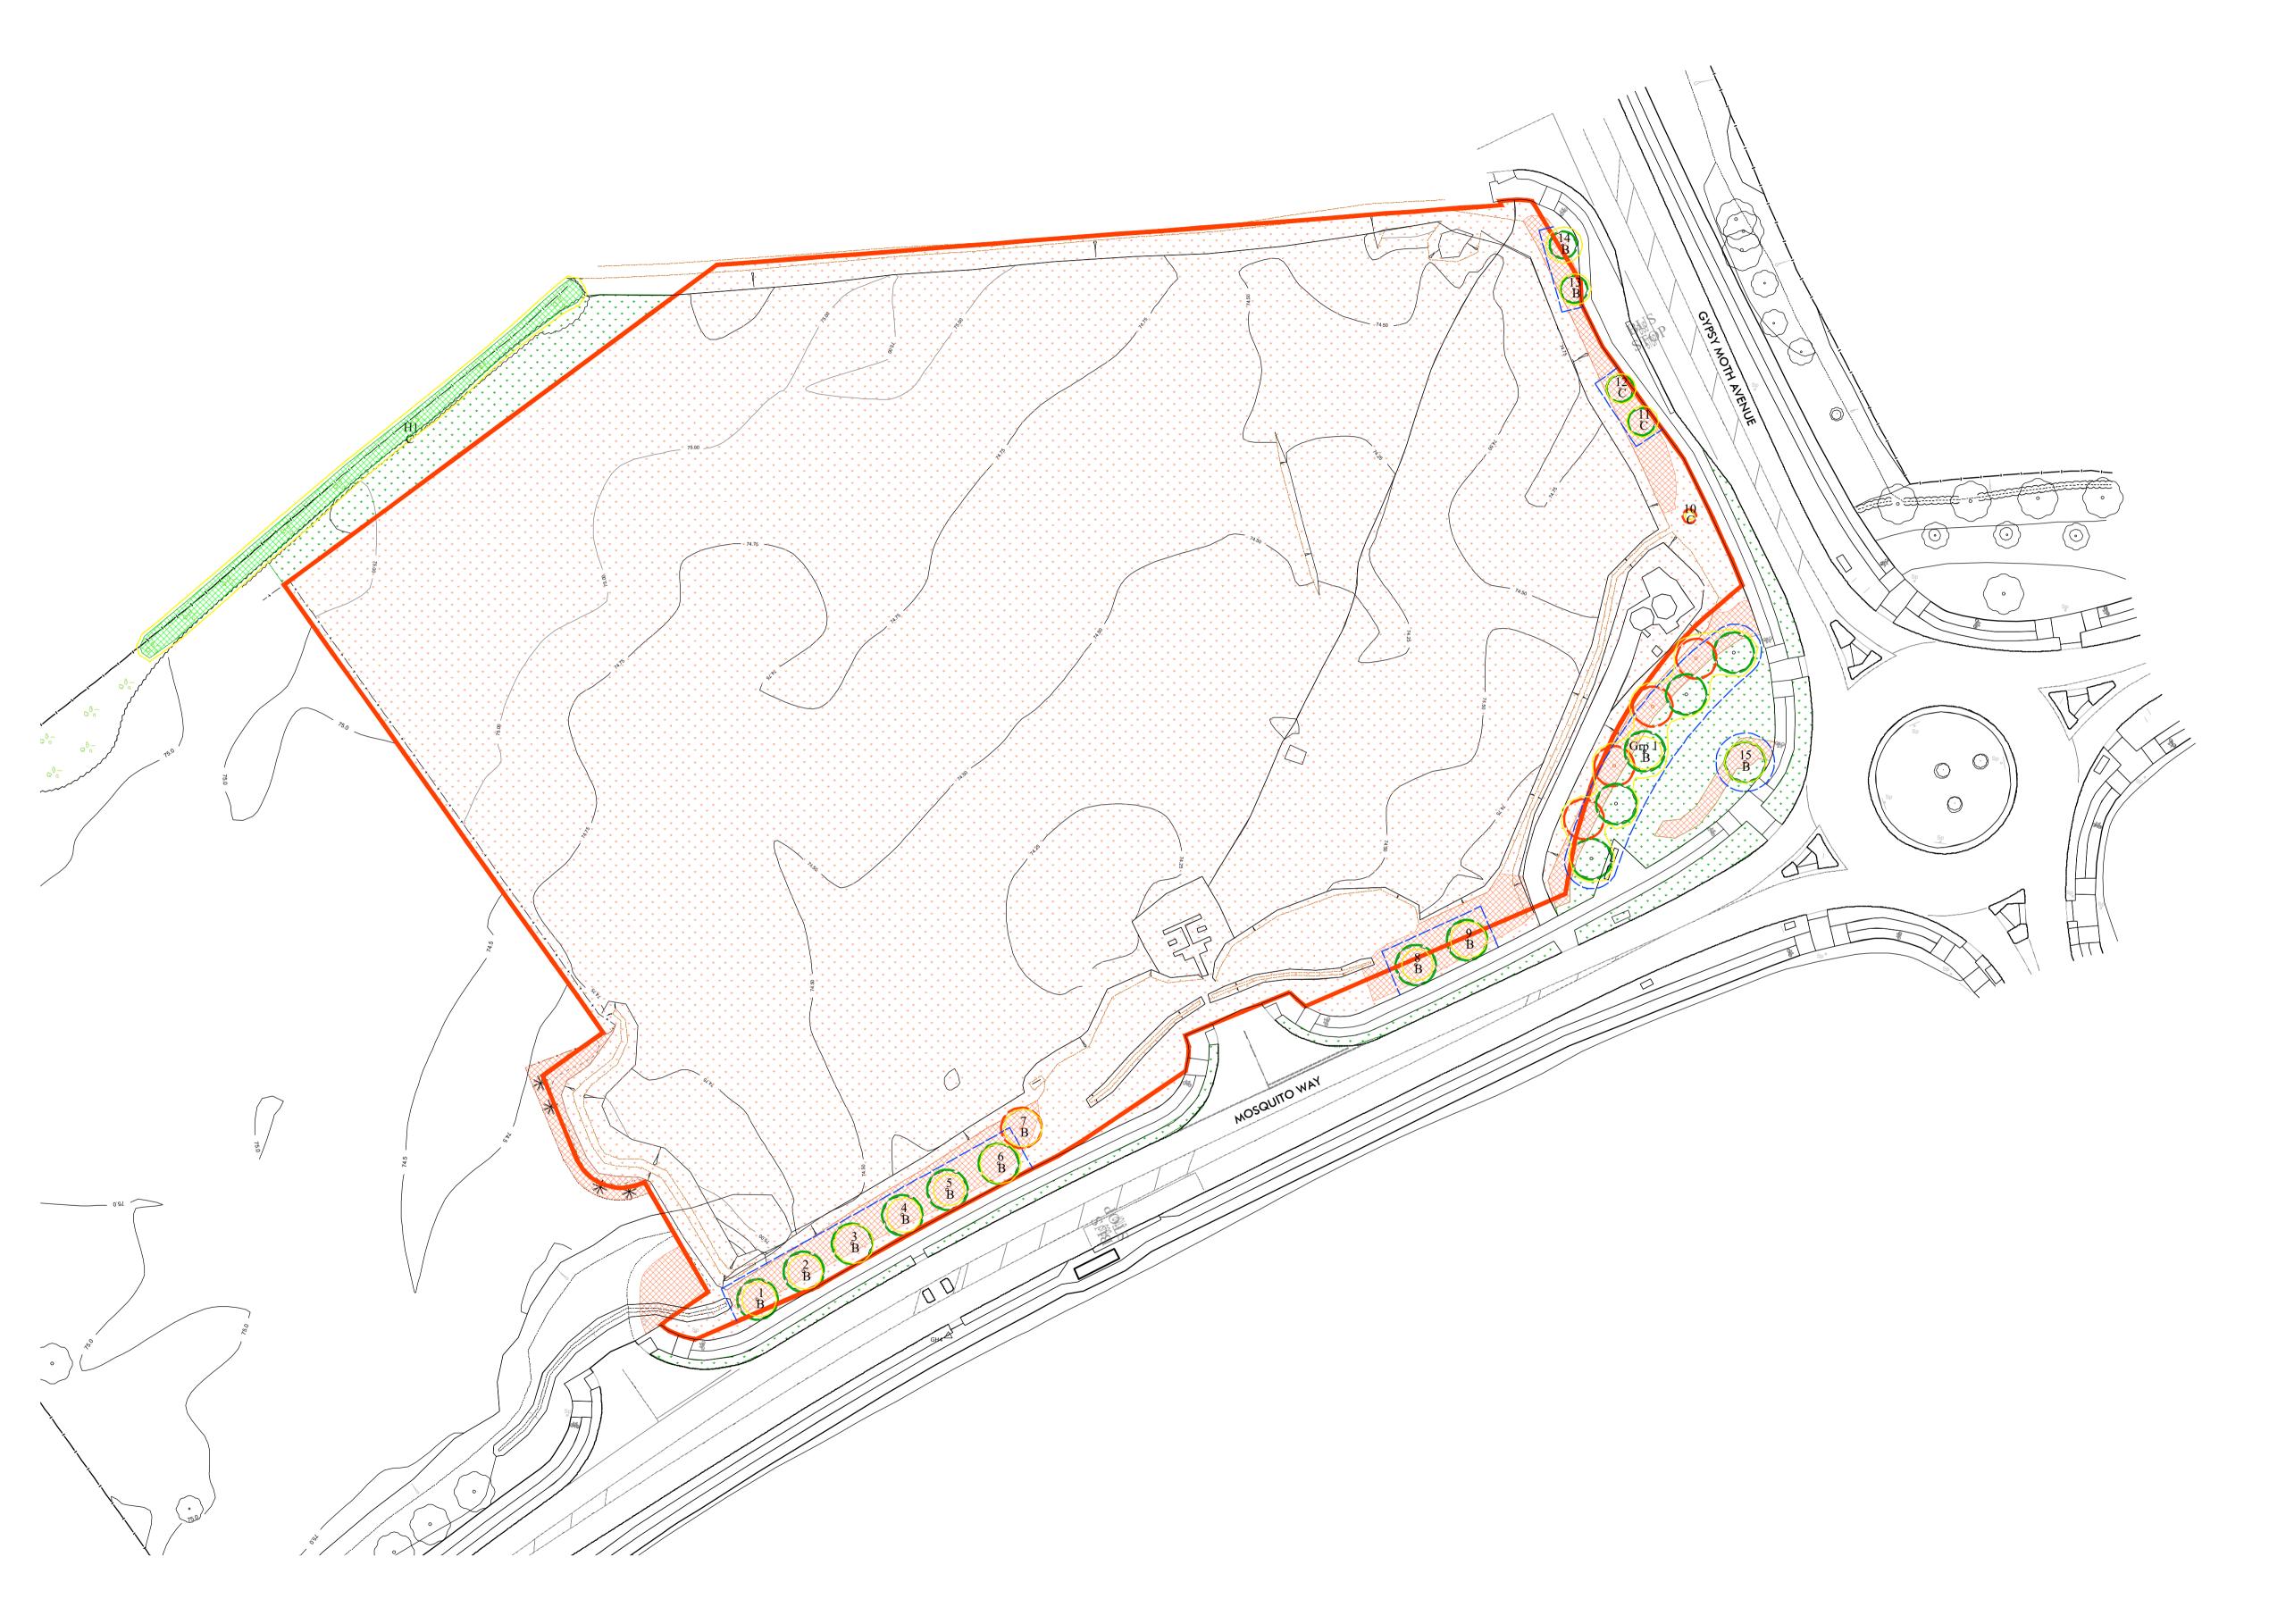

**KEY** 

Site boundary

Existing trees, to be felled - 6no

Existing trees, to be retained - 18no

Root Protection Areas

Existing shrubs/ hedges, to be retained

Existing shrubs, to be removed

Existing grass/ grassland, to be removed

Existing grass/ grassland, to be retained

Tree protection fencing Refer to drawing 1226-403 for details

**NOTE:**Refer to CBA Trees Tree Survey Report - CBA10065\_Plot 5100 v1 for a full list of the tree numbers and categories

Drawn by Checked by Date **Revision** Description KM RG 22.02.19 JW SL 08.12.20 JR SL 15.12.2020 - For Comment Updated for NMA application NMA application

| Lanascape Architecture |                                                           |            | _        |
|------------------------|-----------------------------------------------------------|------------|----------|
| project                | Hatfield Business Park Plot 5100<br>H R Owen              |            | KM       |
| status                 | Updated for NMA application                               | checked by | RG       |
| title                  | Vegetation Retention and<br>Removal Plan                  | date       | 22.02.19 |
| Xref                   | 2018-22 S-100 nuschool Ground<br>Floor Site Plan 06.02.19 | scale      | 1:500@a1 |
| drawing No             | 1226-003                                                  | revision   | В        |