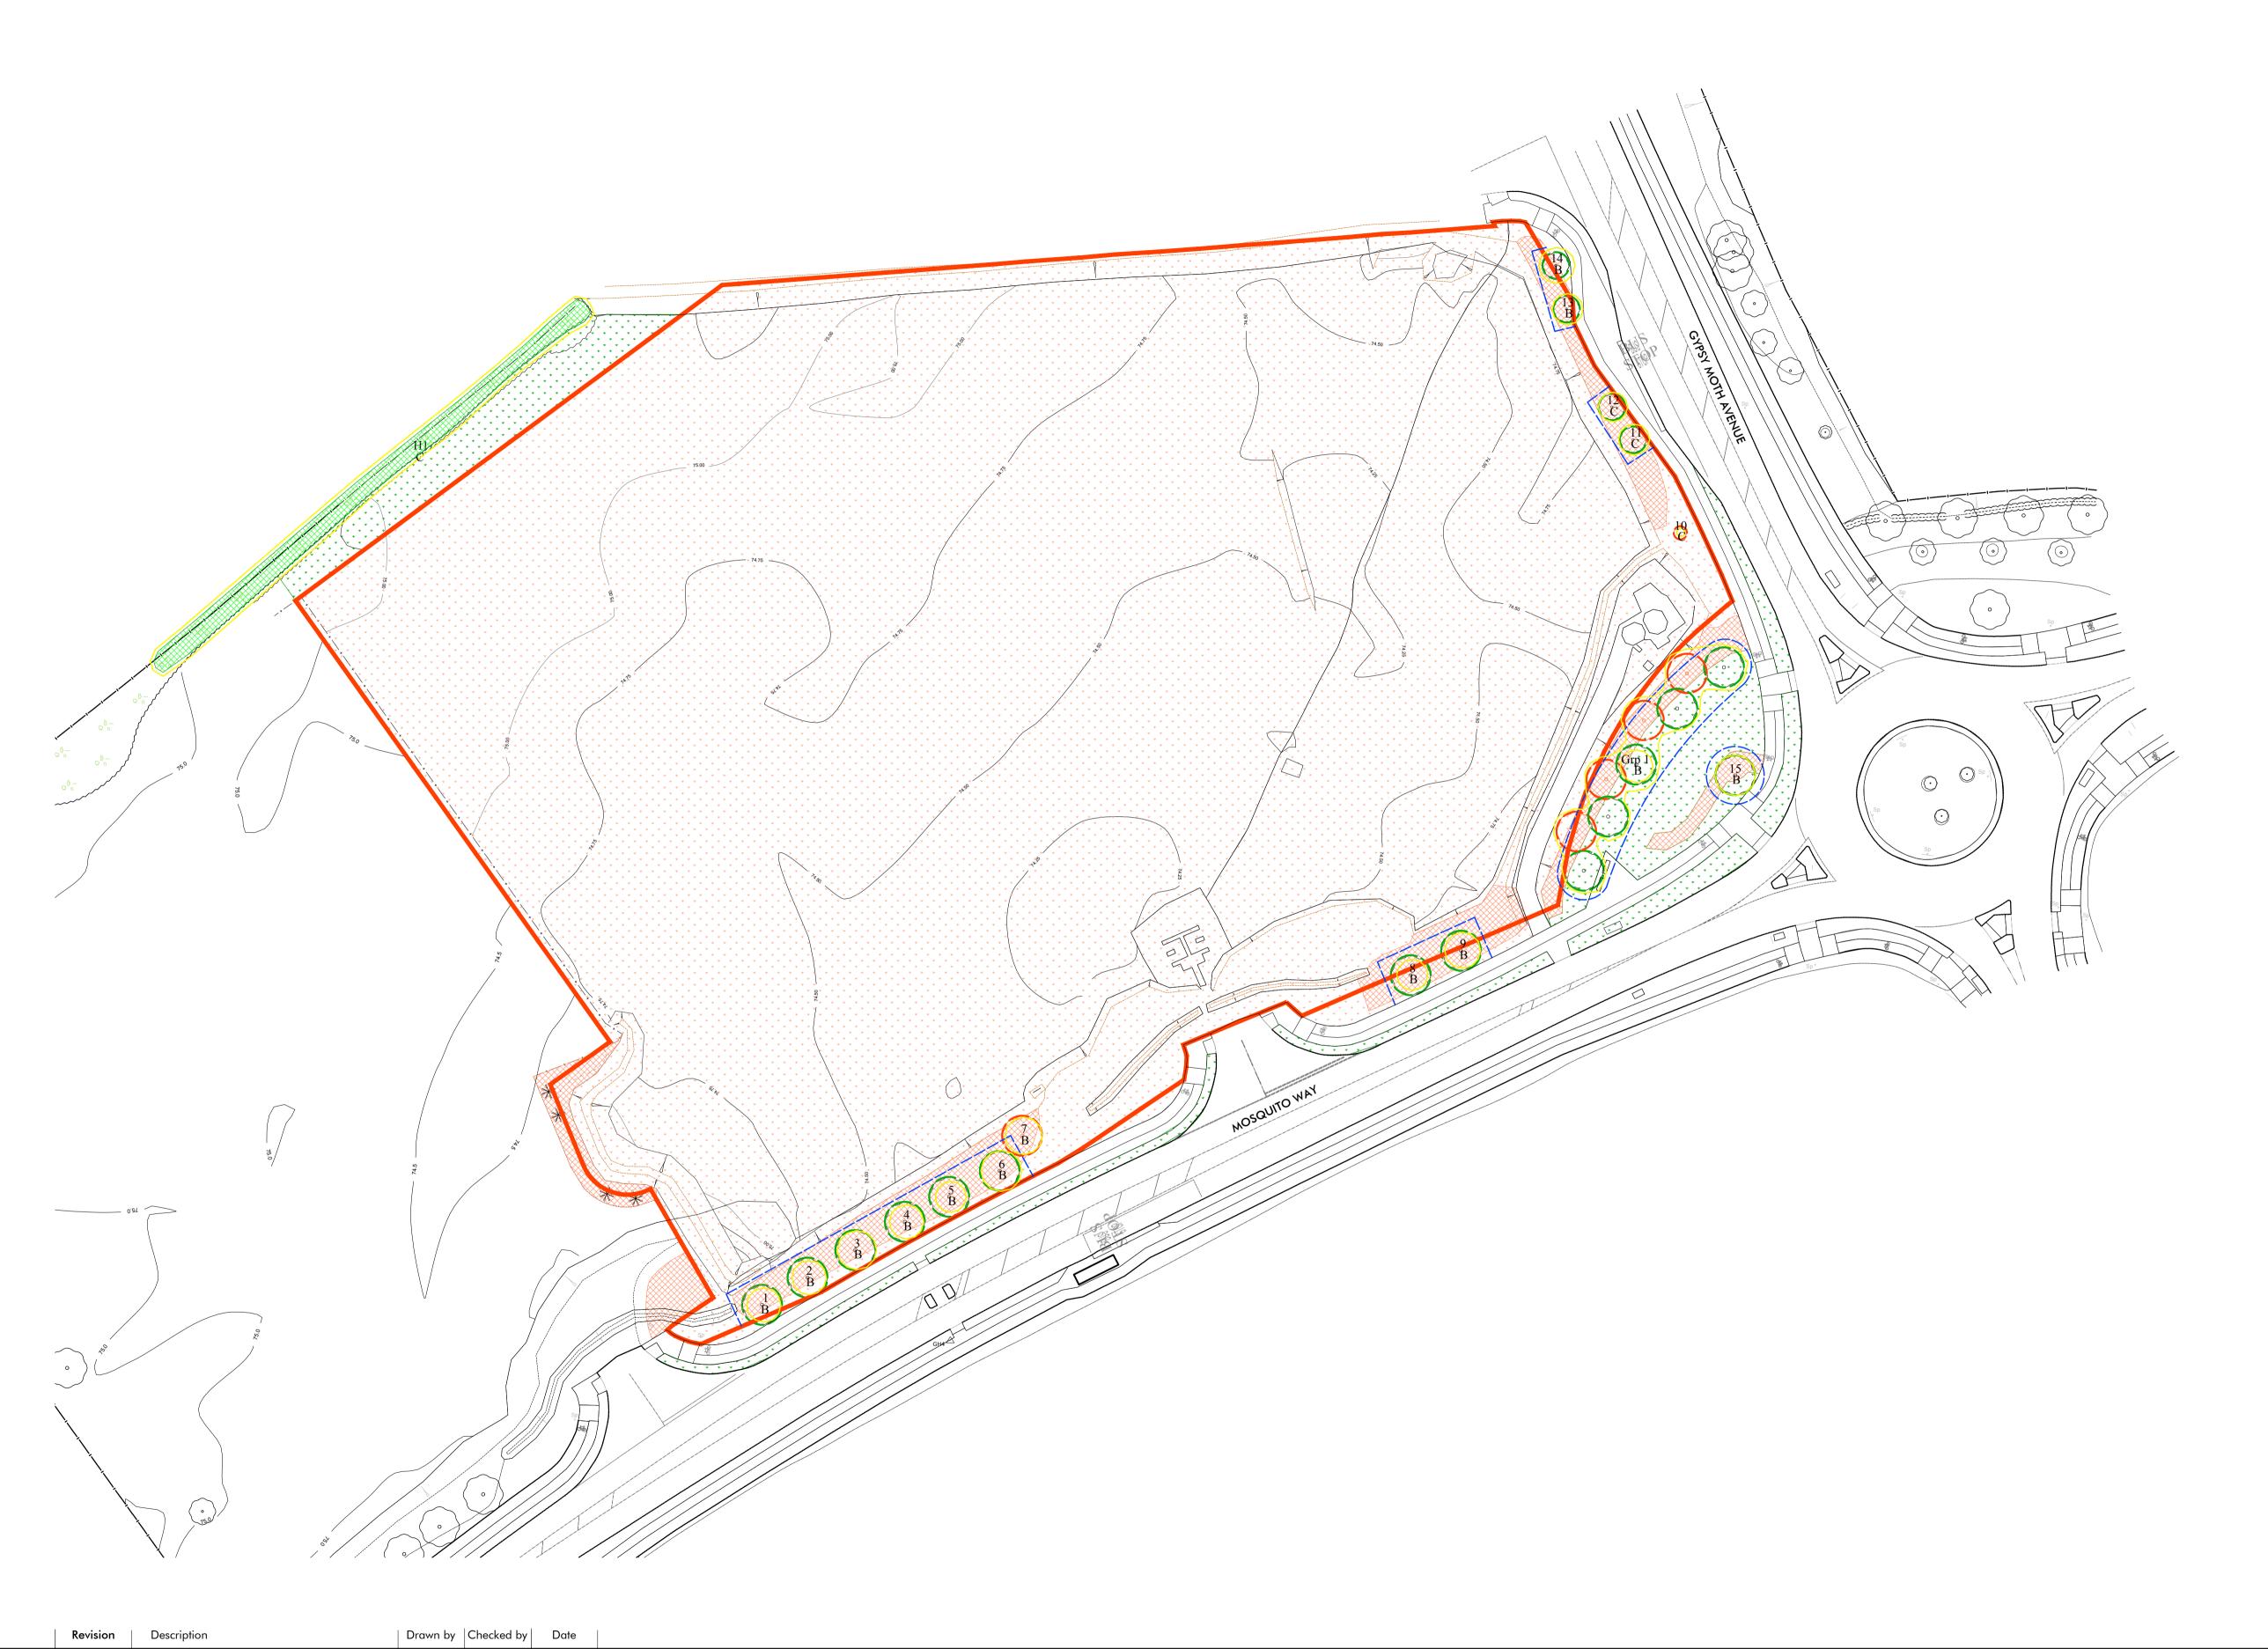

**KEY** 

Site boundary

Existing trees, to be retained - 18no

Existing trees, to be felled - 6no

Root Protection Areas

Existing shrubs/ hedges, to be retained

Existing shrubs, to be removed

Existing grass/ grassland, to be removed

Tree protection fencing Refer to drawing 1226-403 for details

**NOTE:**Refer to CBA Trees Tree Survey Report - CBA10065\_Plot 5100 v1 for a full list of the tree numbers and categories

|            | Macgrego<br>Landscape                                     | Macgregor • Smith Landscape Architecture |          |
|------------|-----------------------------------------------------------|------------------------------------------|----------|
| project    | Hatfield Plot 5100<br>H R Owen                            | drawn by                                 | KM       |
| status     | For Comment                                               | checked by                               | RG       |
| title      | Vegetation Retention and<br>Removal Plan                  | date                                     | 22.02.19 |
| Xref       | 2018-22 S-100 nuschool Ground<br>Floor Site Plan 06.02.19 | scale                                    | 1:500@a1 |
| drawing No | 1226-003                                                  | revision                                 | _        |