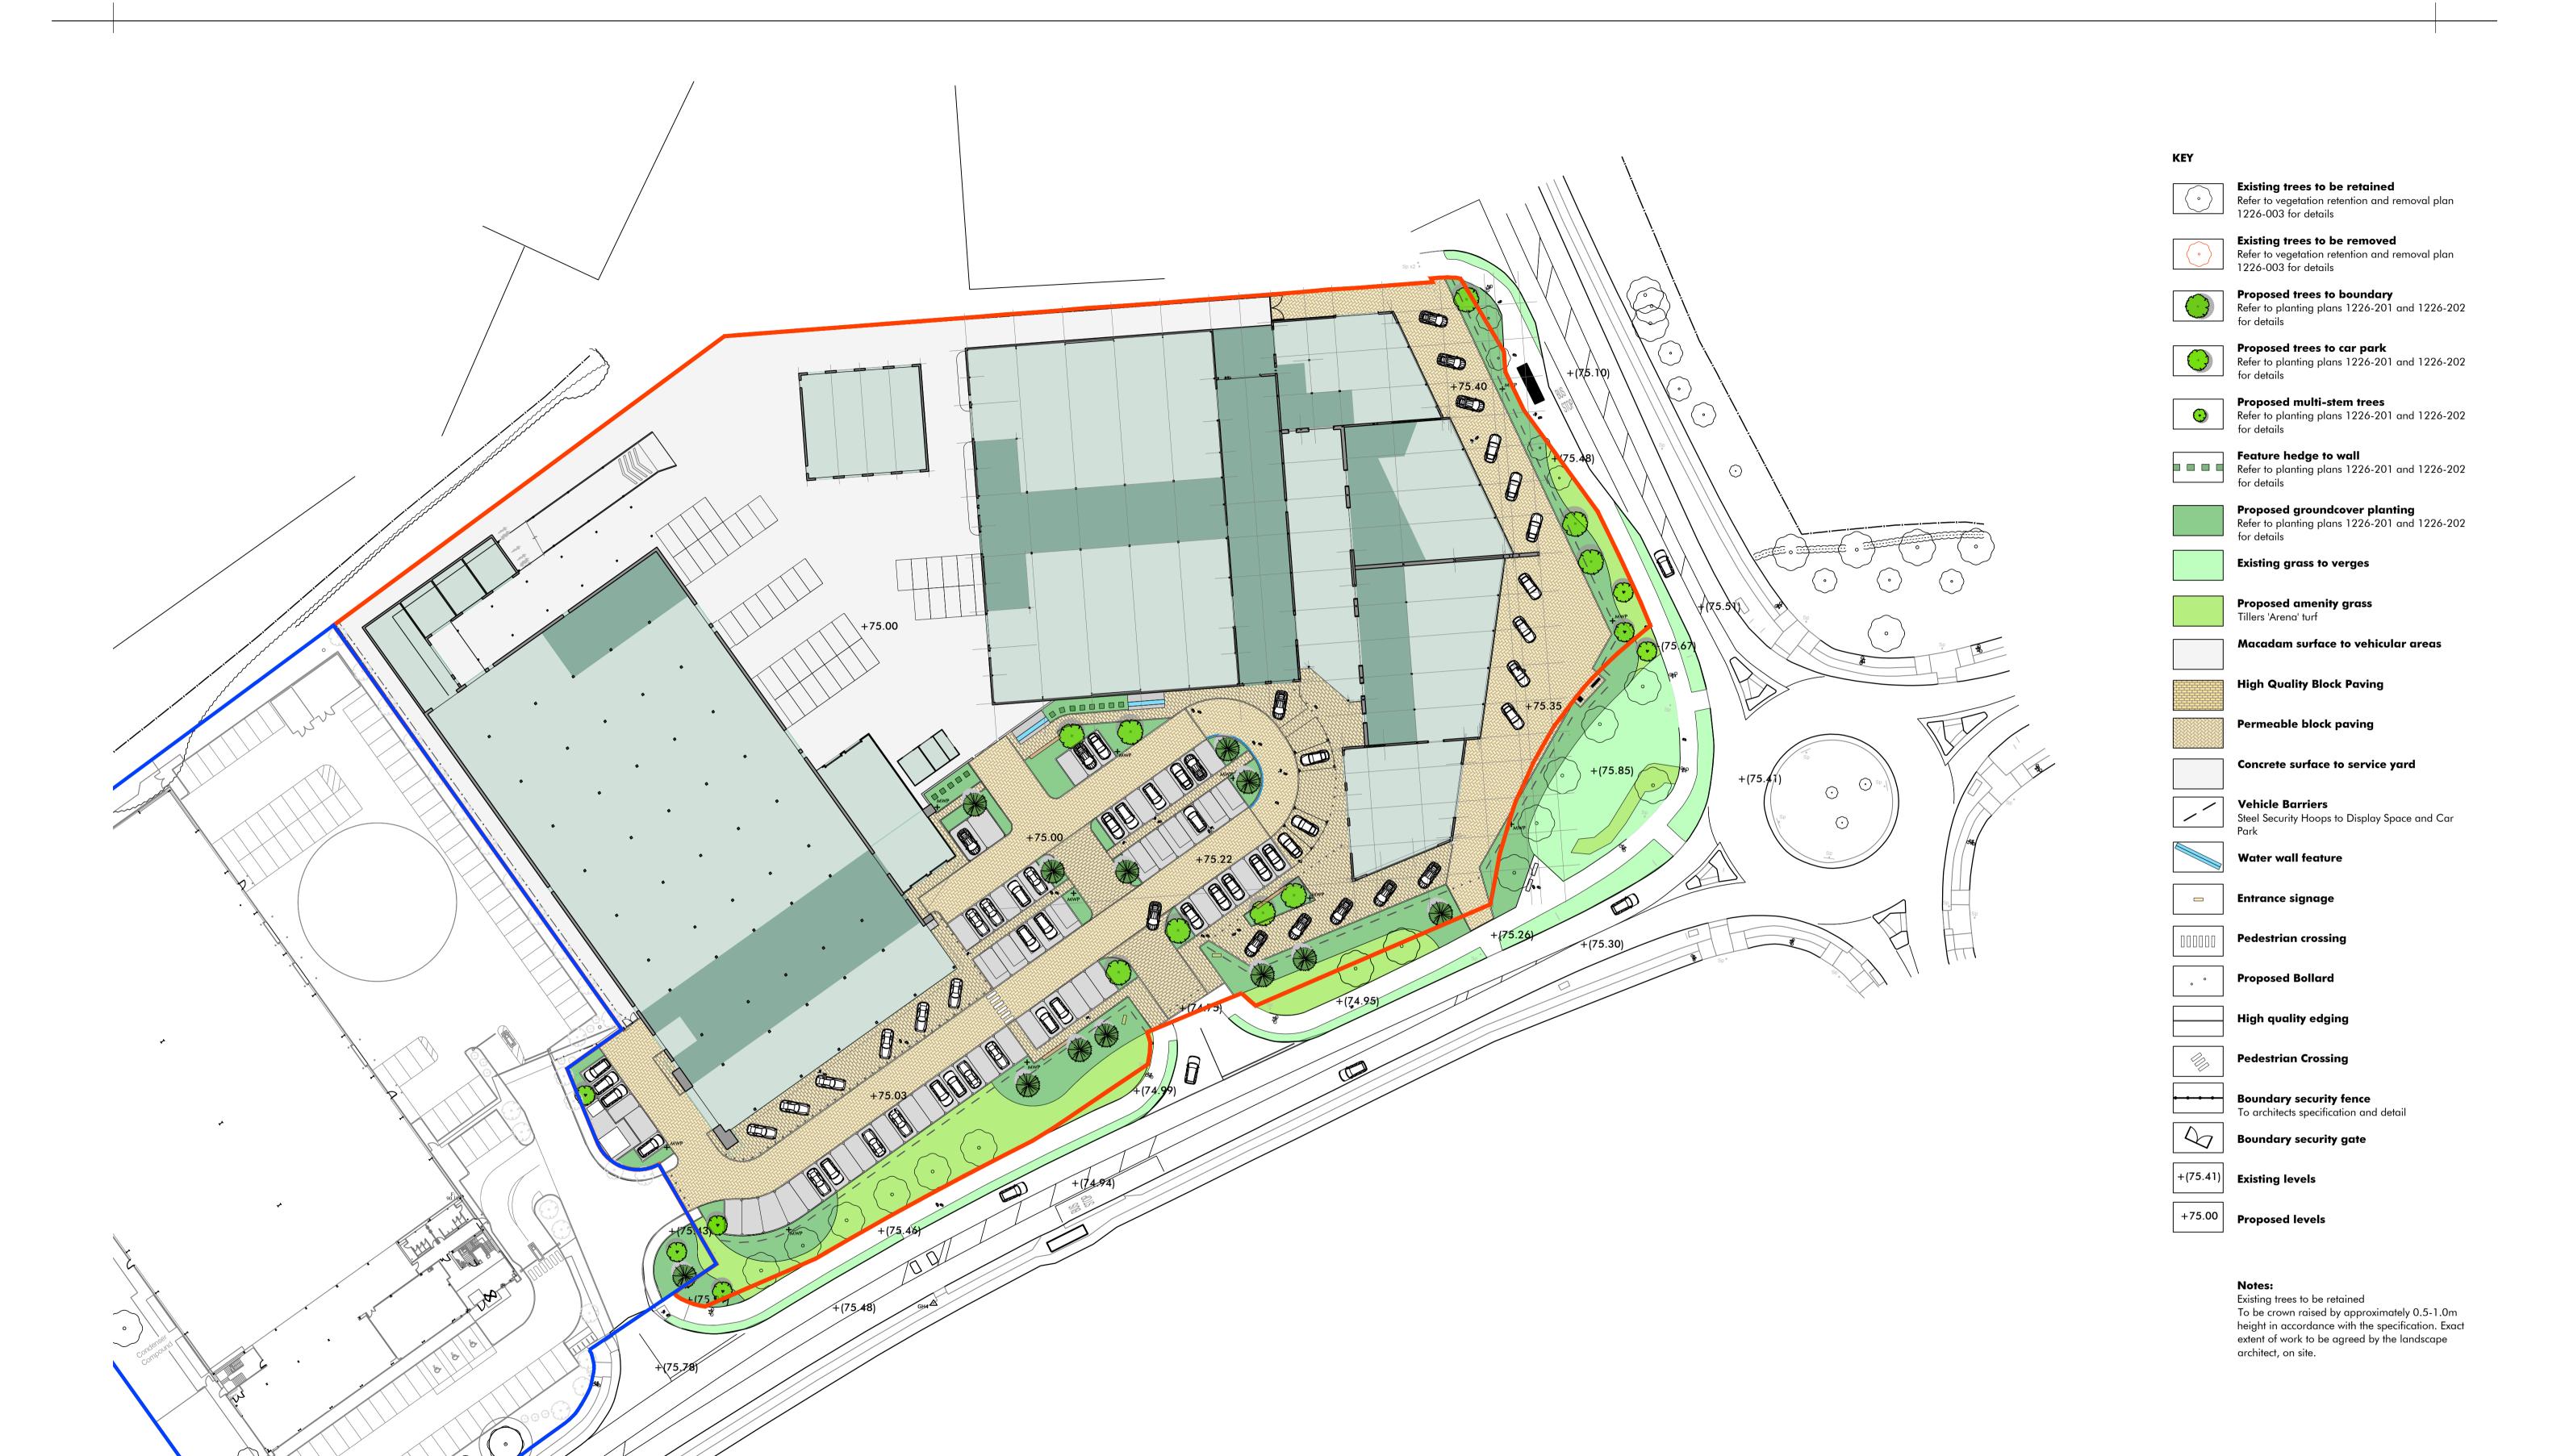

|            | Lai                                                         | ndscape Ar    | chitecture |
|------------|-------------------------------------------------------------|---------------|------------|
| project    | Hatfield Business Park Plot 510<br>H R Owen                 | 0<br>drawn by | AL         |
| status     | NMA Planning                                                | checked by    | RG         |
| title      | Landscape General Arrangement Plan                          | date          | 22.02.19   |
| Xref       | 2018-22 S-100 Ground Floor Site<br>Plan.dwg; 15559C_T_REV 1 | scale         | 1:500@a1   |
| drawing No | 1226-001                                                    | revision      | E          |