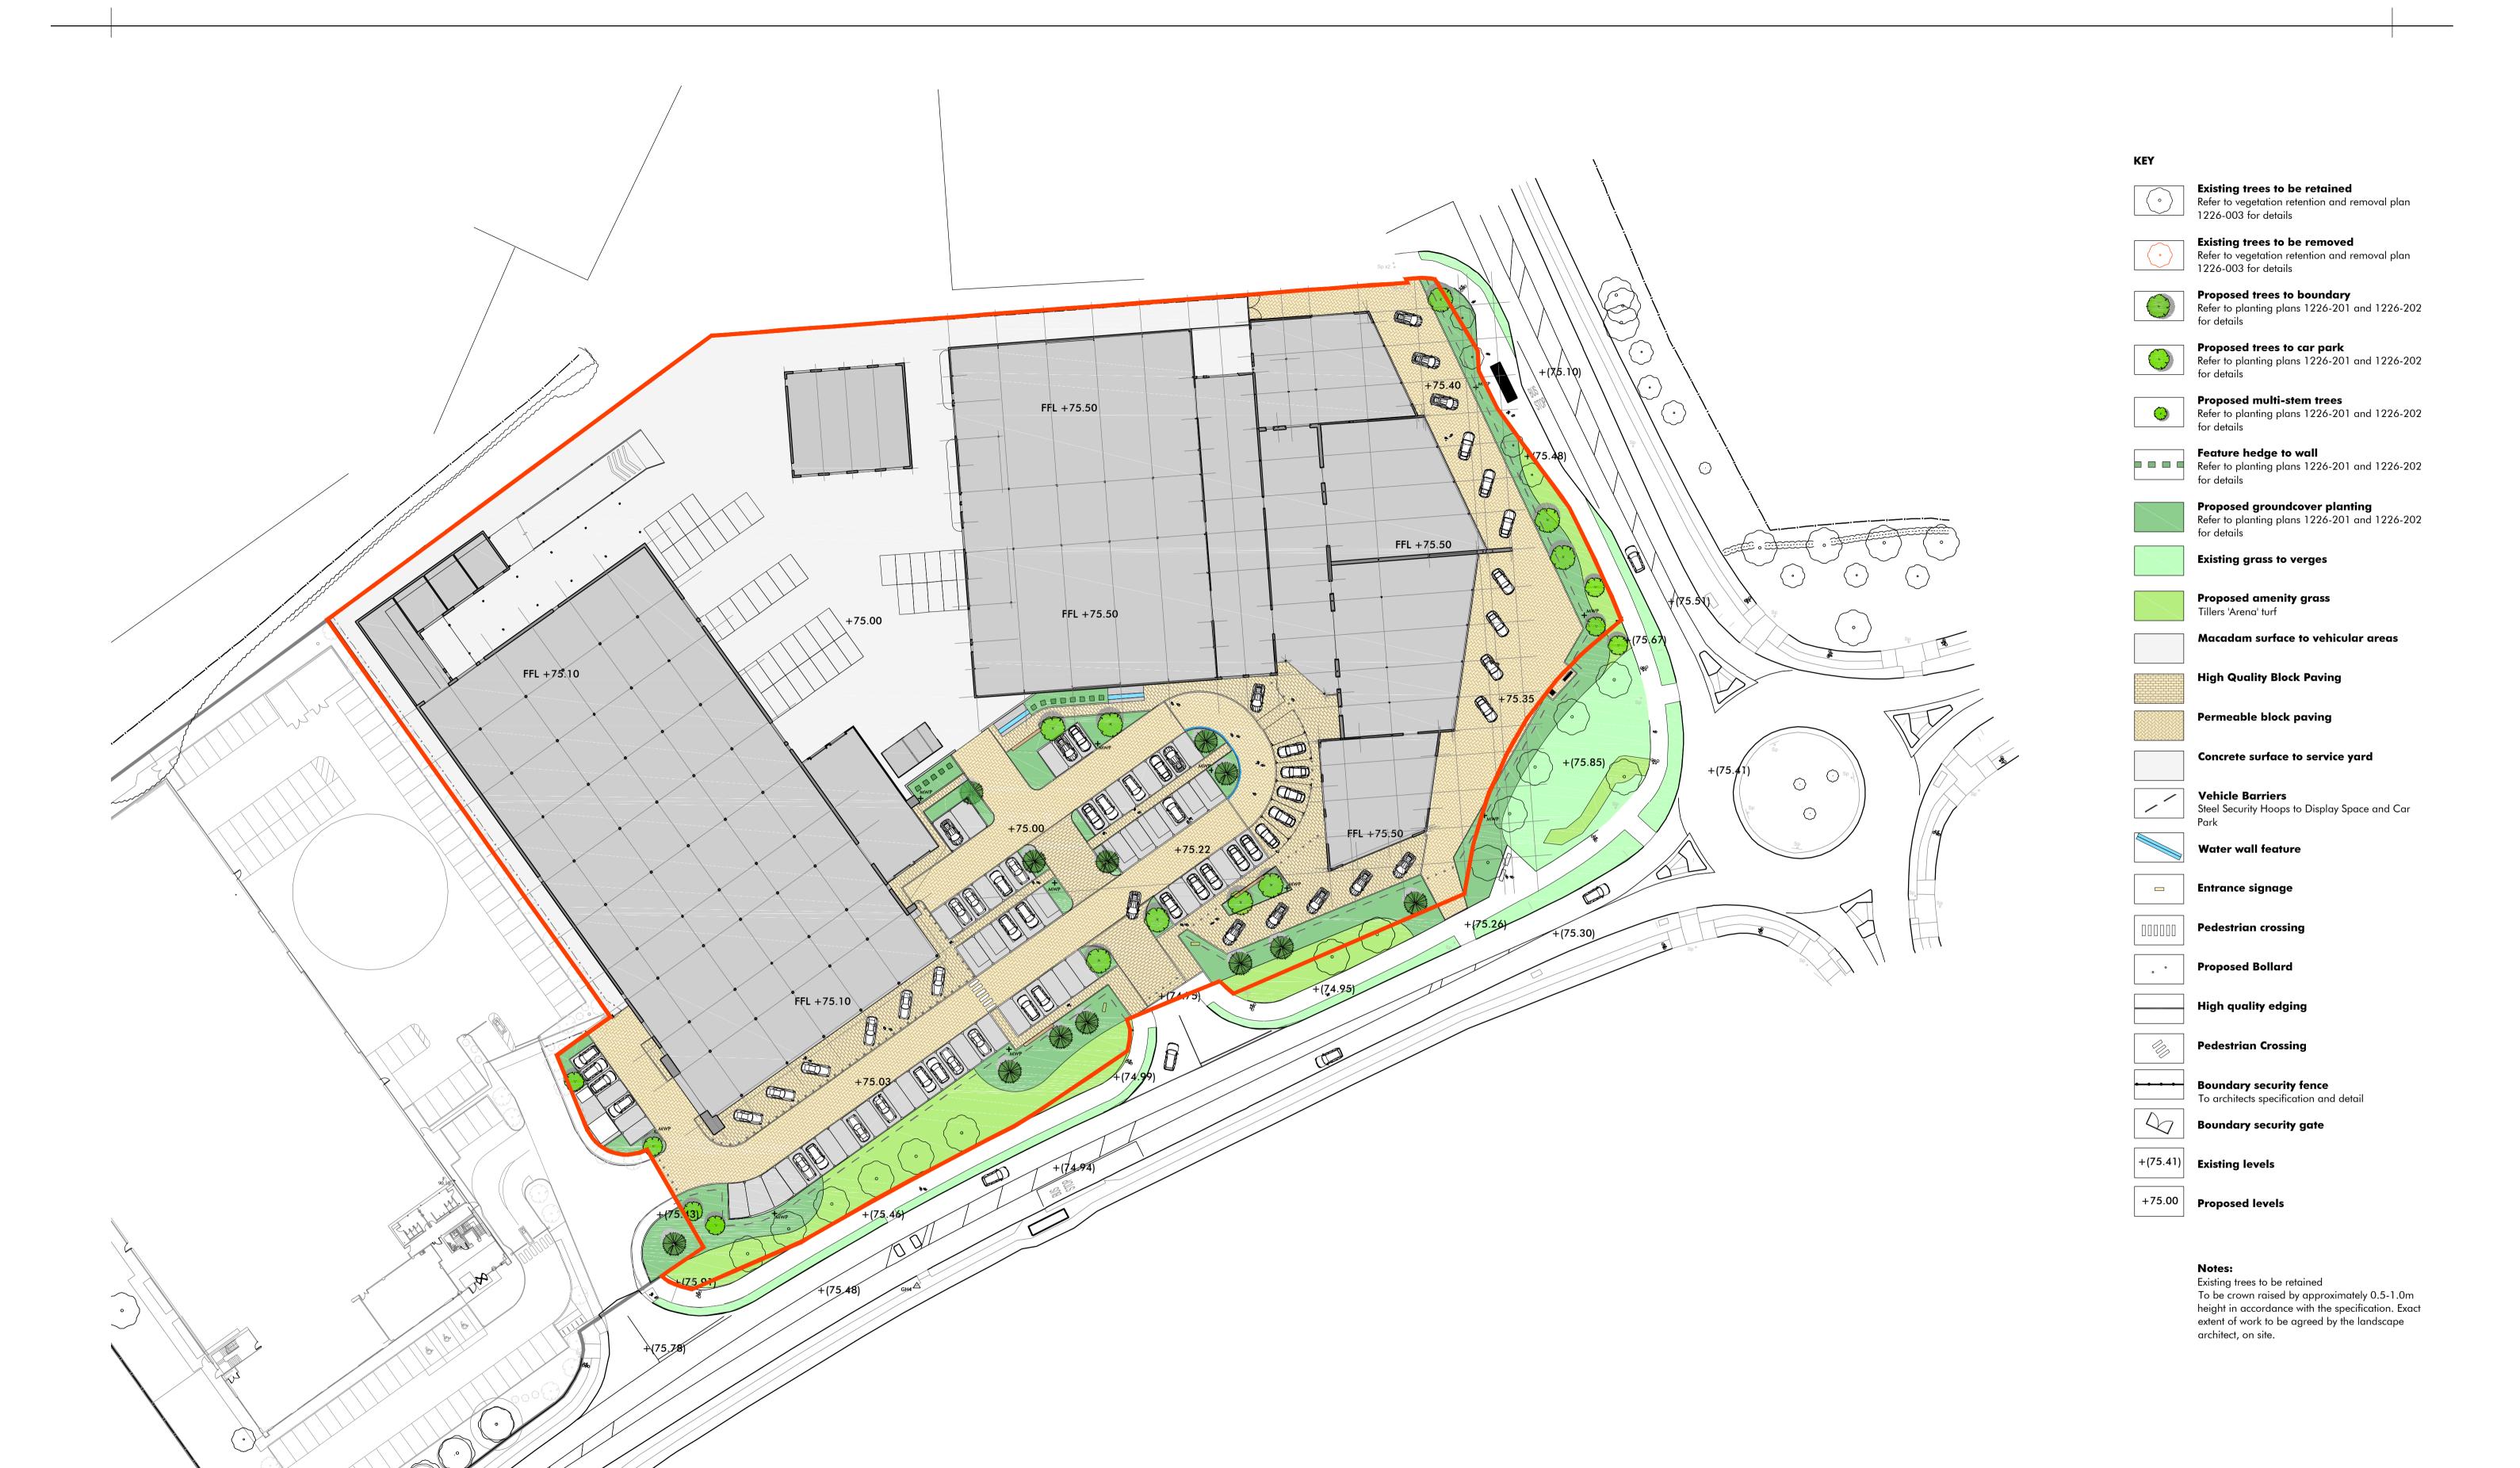

| Revision | Description                    | Drawn by | Checked by | Date     |
|----------|--------------------------------|----------|------------|----------|
| -        | Draft                          | AL       | RG         | 28.01.19 |
| Α        | For Comment                    | AL       | RG         | 22.02.19 |
| В        | Updated to revised site layout | AL       | RG         | 12.09.19 |
| С        | Updated for NMA application    | JW       | SL         | 07.12.20 |
| D        | NMA application updated GA     | JR       | SL         | 15.12.20 |

|            | Macgregor • Smith Landscape Architecture                    |             |          |
|------------|-------------------------------------------------------------|-------------|----------|
| project    | Hatfield Business Park Plot 51<br>H R Owen                  | 00 drawn by | AL       |
| status     | NMA Planning                                                | checked by  | RG       |
| title      | Landscape General<br>Arrangement Plan                       | date        | 22.02.19 |
| Xref       | 2018-22 S-100 Ground Floor Site<br>Plan.dwg; 15559C_T_REV 1 | scale       | 1:500@a1 |
| drawing No | 1226-001                                                    | revision    | D        |