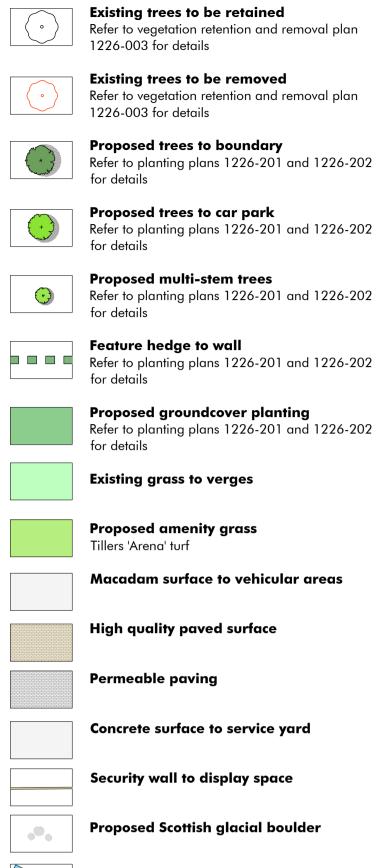

KEY

Macadam surface to vehicular areas

Concrete surface to service yard

**Proposed Scottish glacial boulder** 

Water wall feature

Entrance signage

 $\swarrow$ 

+(75.41)

+75.00

## Pedestrian crossing

Security bollard

High quality edging

**Boundary security fence** To architects specification and detail

Boundary security gate

**Existing levels** 

**Proposed levels** 

## Notes:

Existing trees to be retained To be crown raised by approximately 0.5-1.0m height in accordance with the specification. Exact extent of work to be agreed by the landscape architect, on site.

|            | Landscape /                                                 | Architecture |          |
|------------|-------------------------------------------------------------|--------------|----------|
| project    | Hatfield Plot 5100<br>H R Owen                              | drawn by     | AL       |
| status     | For Comment                                                 | checked by   | RG       |
| title      | Landscape General<br>Arrangement Plan                       | date         | 22.02.19 |
| Xref       | 2018-22 S-100 Ground Floor Site<br>Plan.dwg; 15559C_T_REV 1 | scale        | 1:500@a1 |
| drawing No | 1226-001                                                    | revision     | В        |