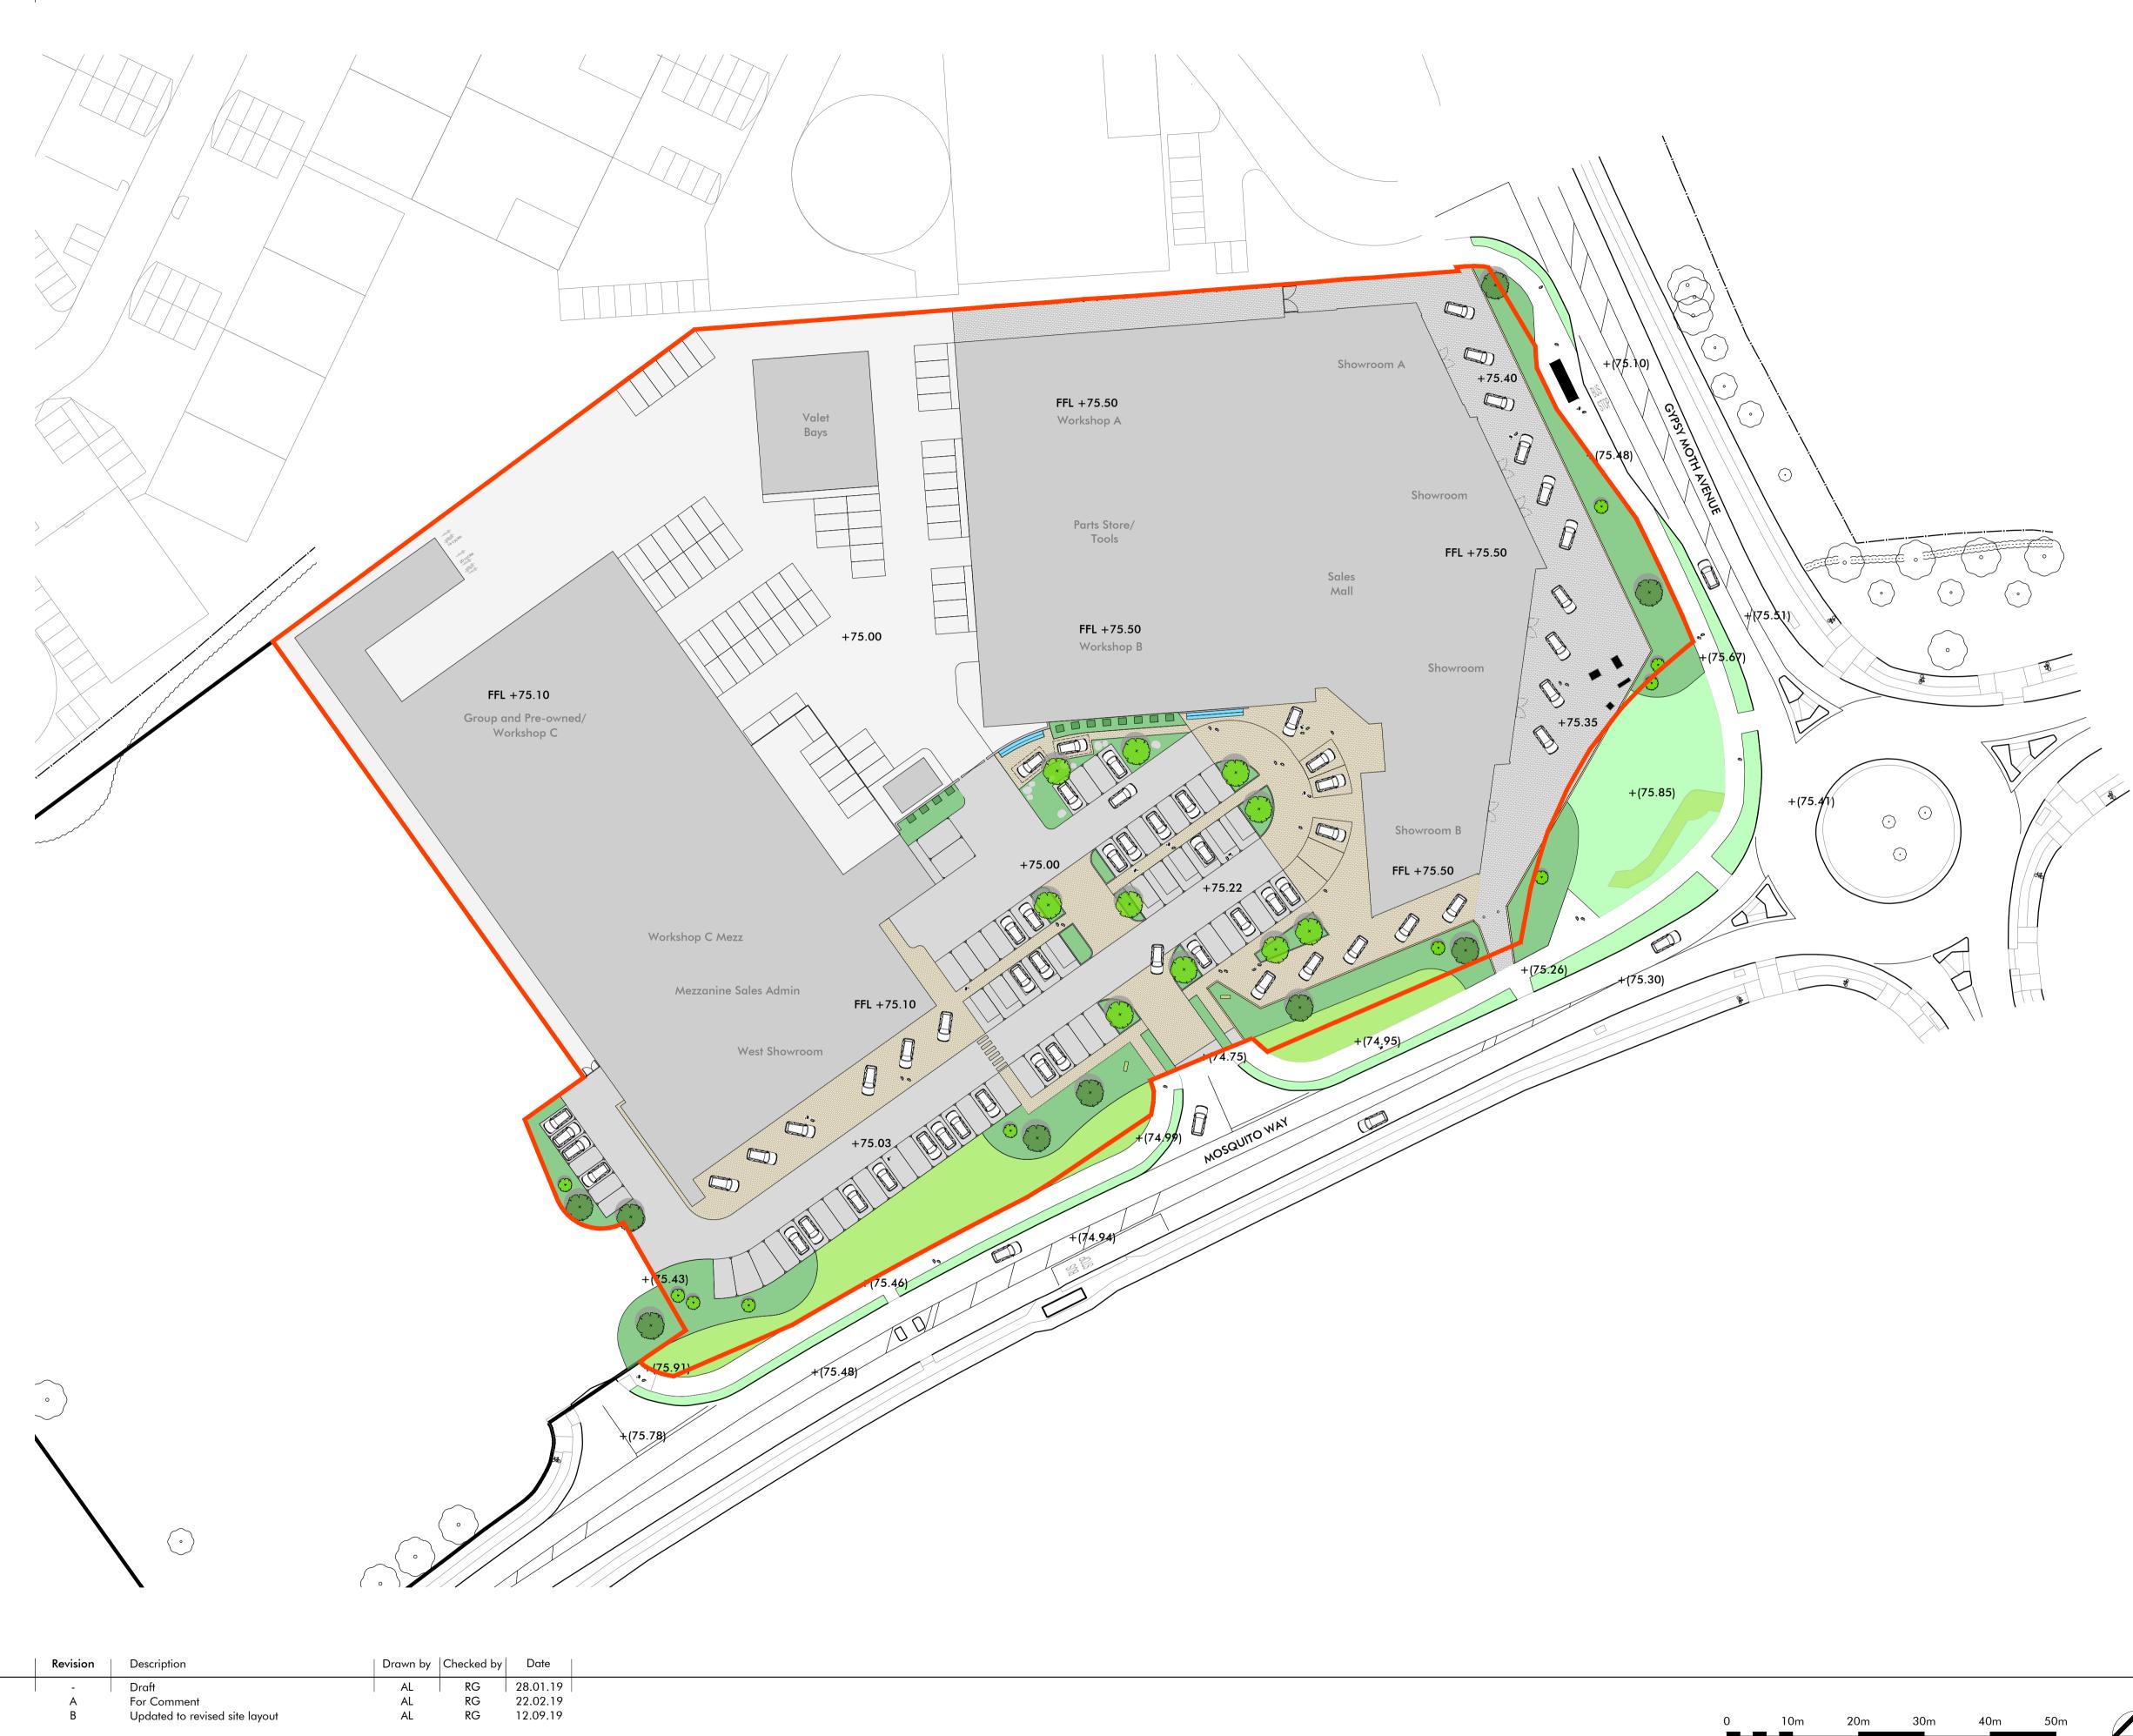

KEY

Macadam surface to vehicular areas

Concrete surface to service yard

**Proposed Scottish glacial boulder** 

Water wall feature

Entrance signage

 $\swarrow$ 

+(75.41)

+75.00

## Pedestrian crossing

Security bollard

High quality edging

**Boundary security fence** To architects specification and detail

Boundary security gate

**Existing levels** 

**Proposed levels** 

## Notes:

Existing trees to be retained To be crown raised by approximately 0.5-1.0m height in accordance with the specification. Exact extent of work to be agreed by the landscape architect, on site.

|            | Landscape /                                                 | Architecture |          |
|------------|-------------------------------------------------------------|--------------|----------|
| project    | Hatfield Plot 5100<br>H R Owen                              | drawn by     | AL       |
| status     | For Comment                                                 | checked by   | RG       |
| title      | Landscape General<br>Arrangement Plan                       | date         | 22.02.19 |
| Xref       | 2018-22 S-100 Ground Floor Site<br>Plan.dwg; 15559C_T_REV 1 | scale        | 1:500@a1 |
| drawing No | 1226-001                                                    | revision     | В        |