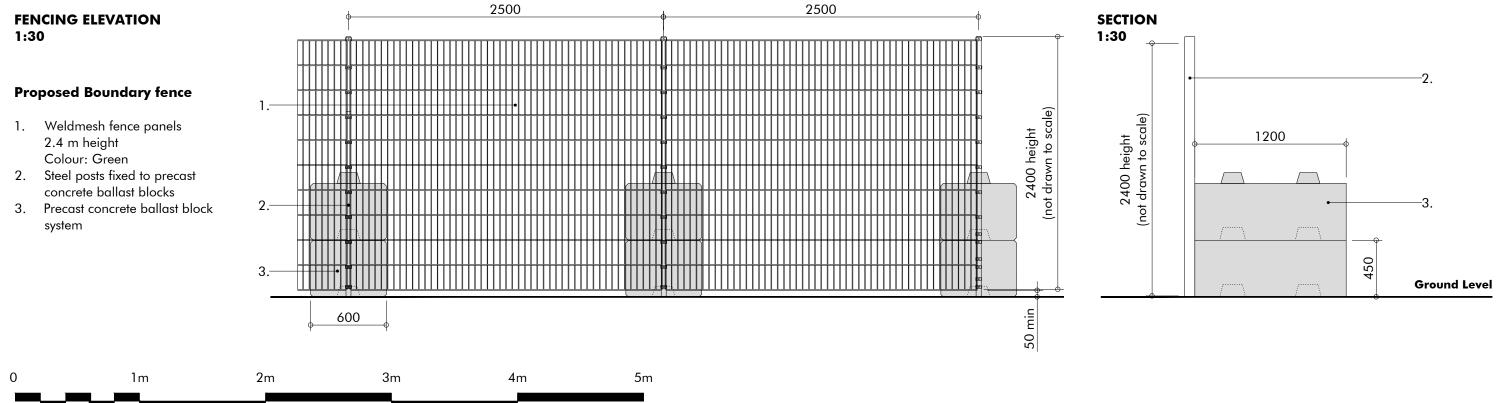

Xref

project

status

title

Ballast Block System

| <b>Macgrego</b><br>Landscape A      | S)         |          |
|-------------------------------------|------------|----------|
| Hatfield Business Park<br>Plot 5610 | drawn by   | KM       |
| For Planning                        | checked by | LP       |
| Proposed Boundary Fencing           | date       | 07.11.18 |
| n/a                                 | scale      | 1:30@A3  |
| 1222-401                            | revision   | В        |