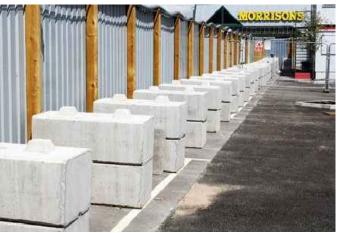

Xref

project

status

title

Ballast Block System

| <b>Macgrego</b><br>Landscape A      | S)         |          |
|-------------------------------------|------------|----------|
| Hatfield Business Park<br>Plot 5610 | drawn by   | KM       |
| For Planning                        | checked by | LP       |
| Proposed Boundary Fencing           | date       | 07.11.18 |
| n/a                                 | scale      | 1:30@A3  |
| 1222-401                            | revision   | В        |