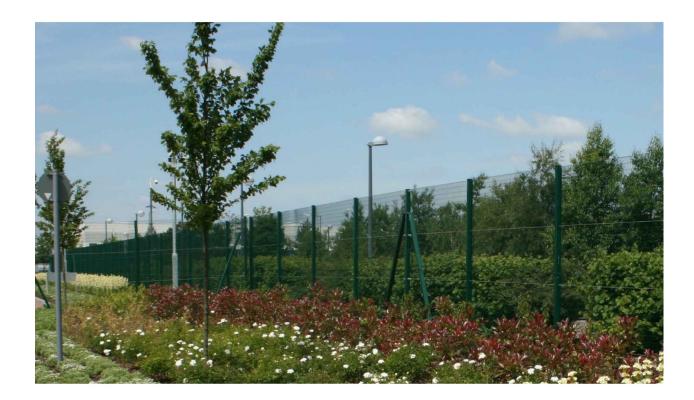

Xref

project

status

title

Ballast Block System

| <b>Macgrego</b><br>Landscape A      | S)         |          |
|-------------------------------------|------------|----------|
| Hatfield Business Park<br>Plot 5610 | drawn by   | KM       |
| For Planning                        | checked by | LP       |
| Proposed Boundary Fencing           | date       | 07.11.18 |
| n/a                                 | scale      | 1:30@A3  |
| 1222-401                            | revision   | В        |