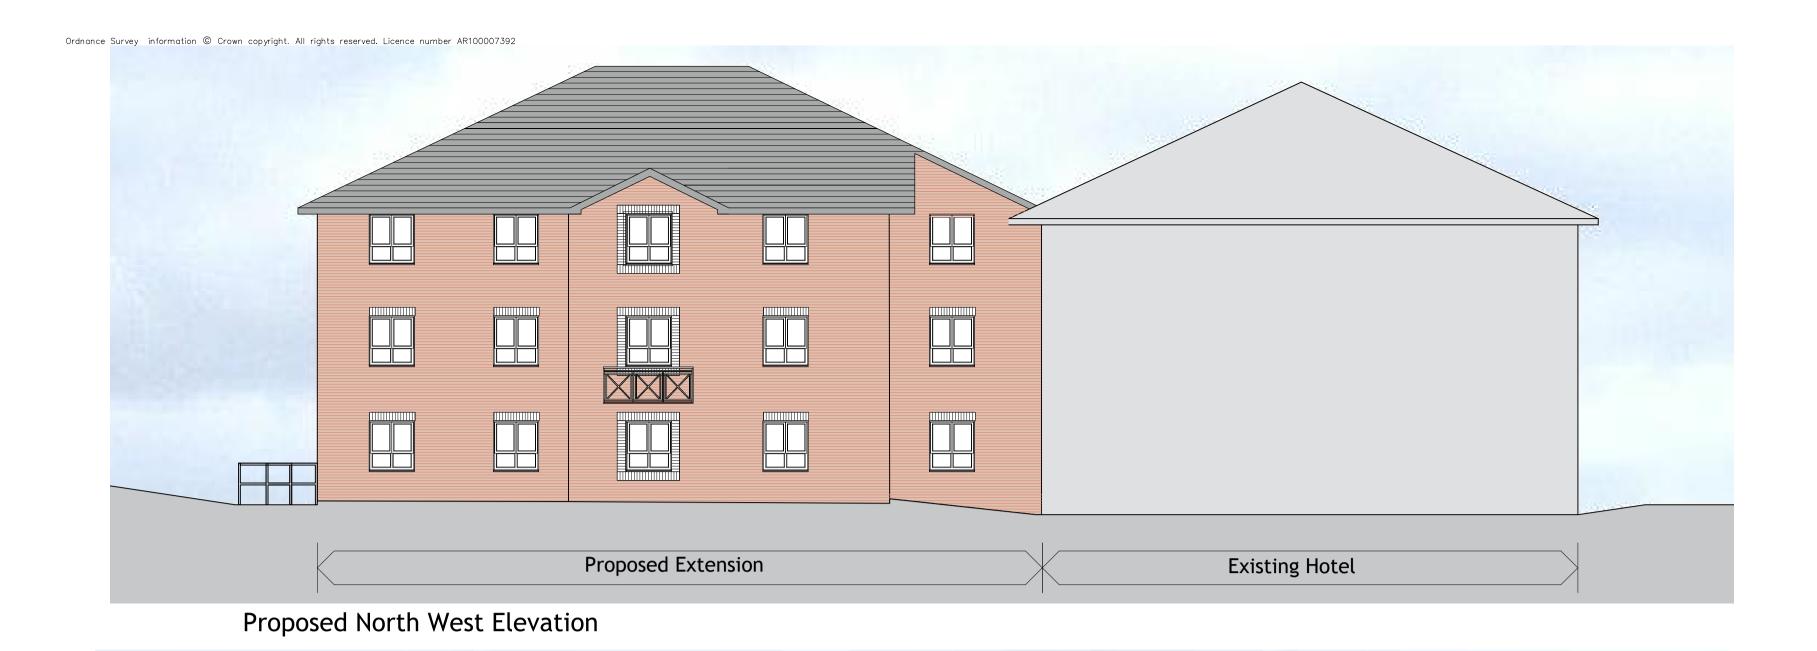

**Proposed Extension** 

Key Plan 1:1000

**Materials** 

Concrete Interlocking Roof tiles- all to match existing

Upvc fascia & soffit: White to match existing. Rain water goods: White to match existing.

Walls: Red multi facing brickwork with feature brick surround to some windows and smooth red soldier course over and stretcher cant brick remaining- all to match existing

Windows: White Upvc- Profiles to match existing
Doors: Painted to match existing.
Feature metal balcony rails to match existing.