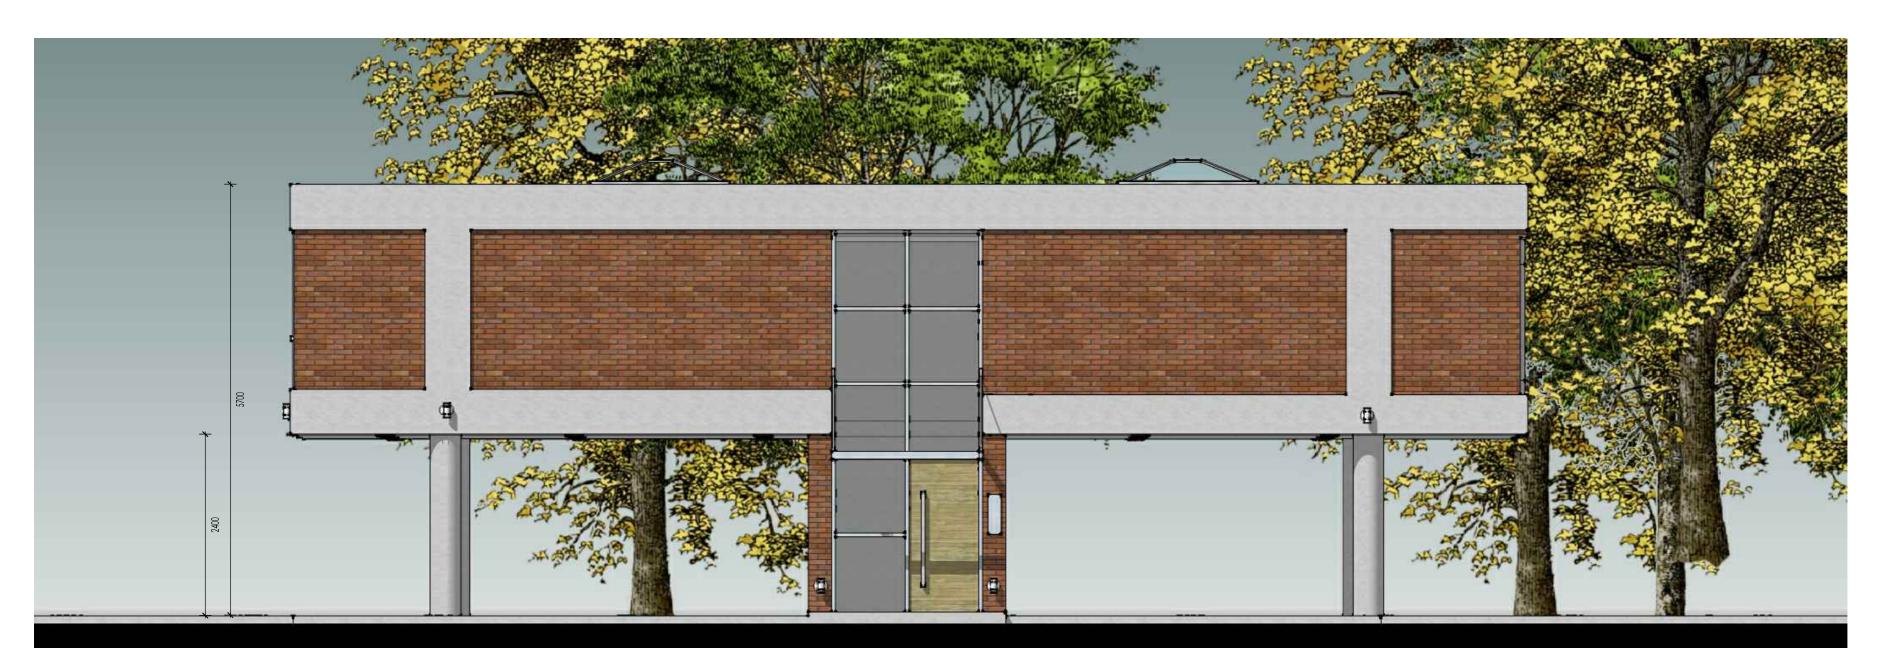

Existing North Elevation 1:50

| ARCHITECTS<br>INTERIOR DESIGNERS<br>PARTY WALL SURVEYORS<br>PLANNING CONSULTANTS<br>Hertfordshire Office<br>25 Tudor Hall<br>Brewery Road<br>Hoddesdon, Herts |
|---------------------------------------------------------------------------------------------------------------------------------------------------------------|
| EN11 8FP<br>London Office<br>9 Devonshire square<br>London<br>EC2M 4YF<br>01992 469001<br>info@dpa-architects.co.uk<br>www.dpa-architects.co.uk               |
| Mr Joe Ricotta                                                                                                                                                |
| Land Adjacent to Flats<br>at 37- 48 Lambs Close<br>Cuffley , Herts<br>EN6 4HQ                                                                                 |
| Existing Elevations                                                                                                                                           |
| Existing Elevations                                                                                                                                           |
| KI                                                                                                                                                            |
| DP                                                                                                                                                            |
| Planning Application                                                                                                                                          |
| 1:50 @A2                                                                                                                                                      |
| 1139 - 304                                                                                                                                                    |
| October 2017                                                                                                                                                  |
|                                                                                                                                                               |
|                                                                                                                                                               |