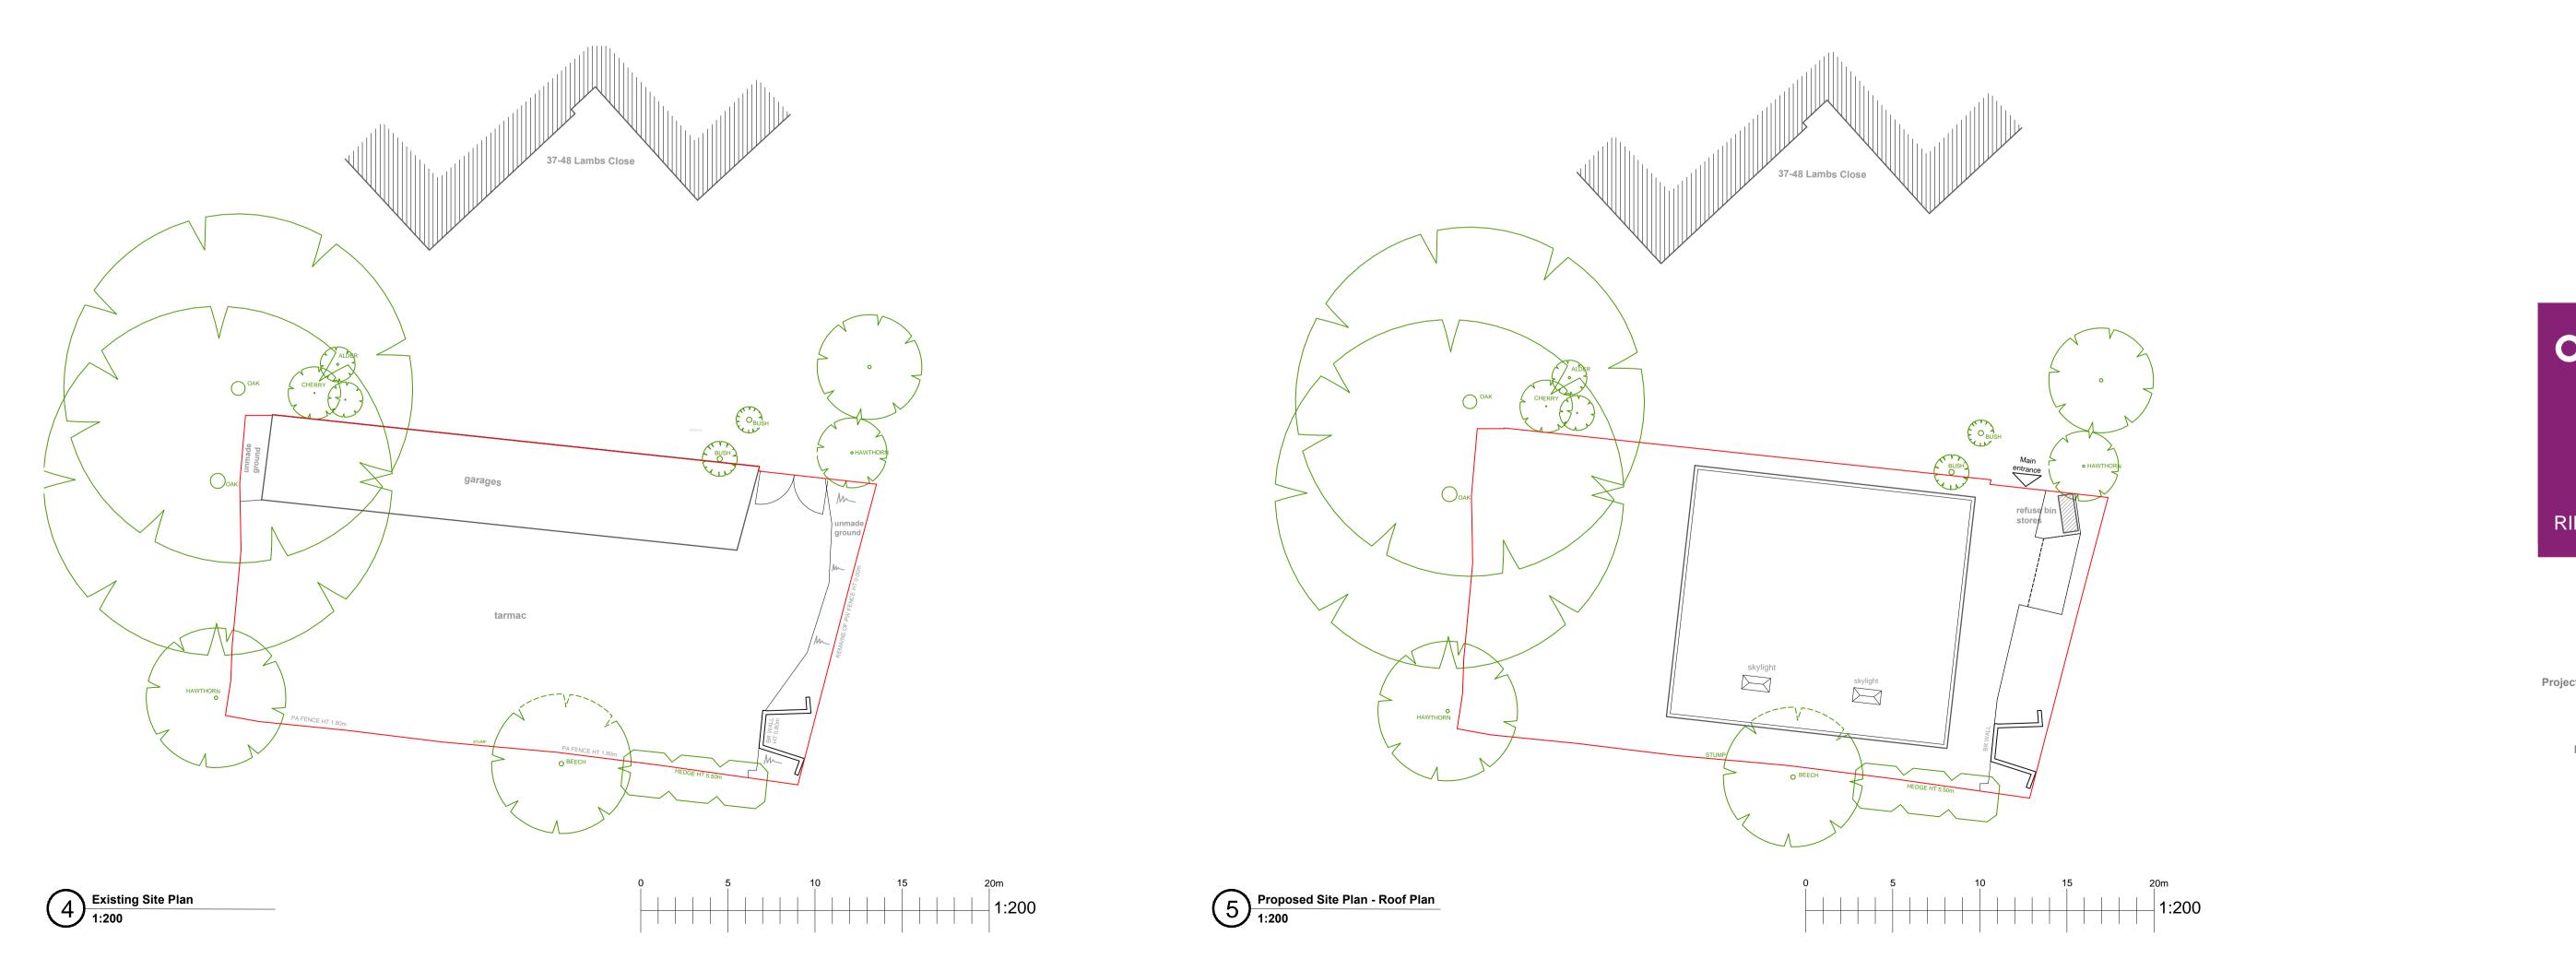

ARCHITECTS INTERIOR DESIGNERS PARTY WALL SURVEYORS
PLANNING CONSULTANTS Hertfordshire Office 25 Tudor Hall **Brewery Road** Hoddesdon, Herts EN11 8FP London Office 9 Devonshire square London EC2M 4YF 1992 469001 info@dpa-architects.co.uk www.dpa-architects.co.uk Ludgate Property Development Ltd. Land Adjacent to Flats Site address at 37- 48 aLambs Close Cuffley , Herts EN6 4HQ Demolition of Existing Garages and Erection of Two Flats Together with **Project Description** Parking and the Retention of 21 Existing Spaces of the Flats in Lambs Close Location Plan / Block Plan / Site Plan (Existing & Proposed) Drawn Checked by Planning Application Various@A1 Scale 1139 - 300 rev B 20160208