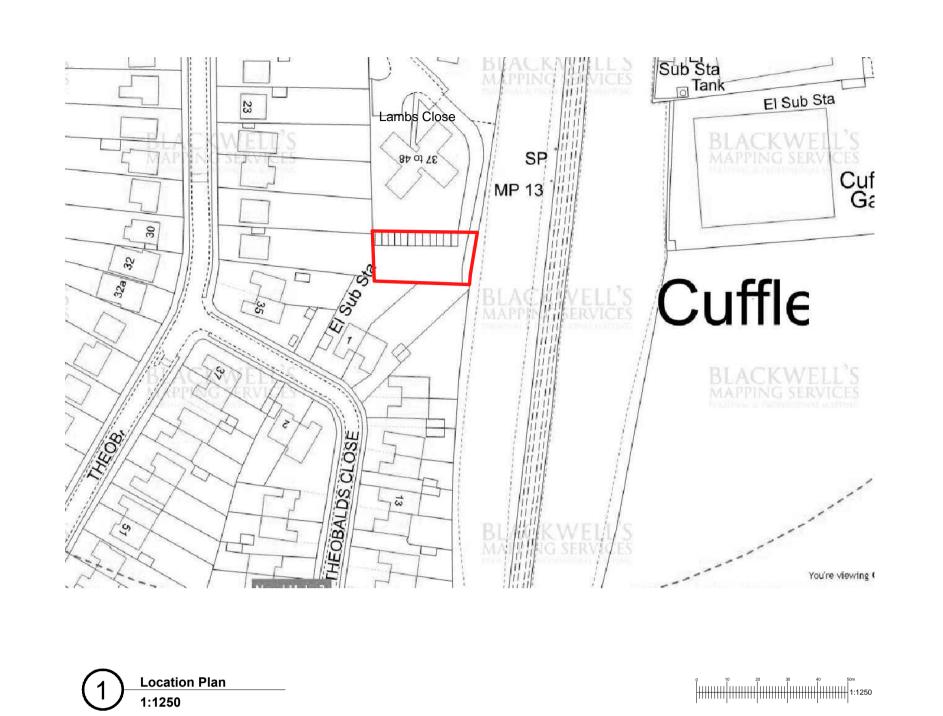

ARCHITECTS INTERIOR DESIGNERS PARTY WALL SURVEYORS
PLANNING CONSULTANTS Hertfordshire Office 25 Tudor Hall **Brewery Road** Hoddesdon, Herts EN11 8FP London Office 9 Devonshire square London EC2M 4YF 1992 469001 info@dpa-architects.co.uk www.dpa-architects.co.uk Ludgate Property Development Ltd. Land Adjacent to Flats Site address at 37- 48 aLambs Close Cuffley , Herts EN6 4HQ Demolition of Existing Garages and Erection of Two Flats Together with **Project Description** Parking and the Retention of 21 Existing Spaces of the Flats in Lambs Close Location Plan / Block Plan / Site Plan (Existing & Proposed) Drawn Checked by Planning Application Various@A1 Scale 1139 - 300 rev B 20160208