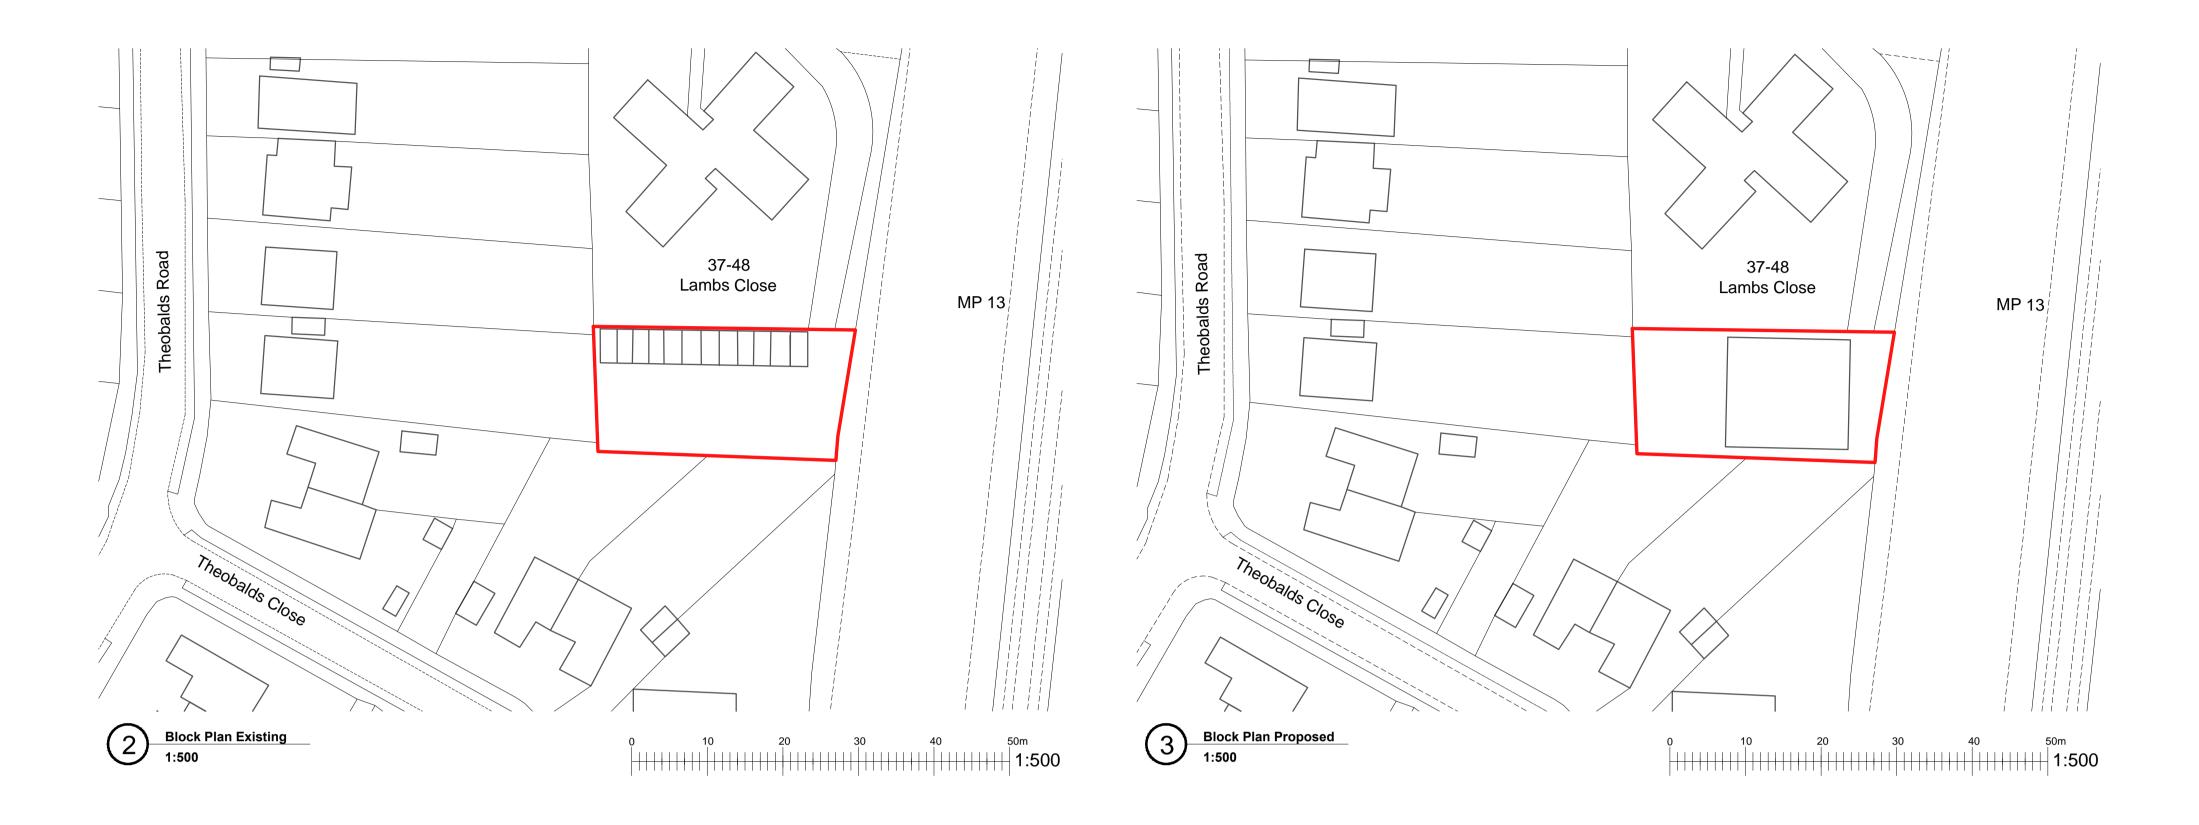

ARCHITECTS INTERIOR DESIGNERS PARTY WALL SURVEYORS
PLANNING CONSULTANTS Hertfordshire Office 25 Tudor Hall **Brewery Road** Hoddesdon, Herts EN11 8FP London Office 9 Devonshire square London EC2M 4YF 1992 469001 info@dpa-architects.co.uk www.dpa-architects.co.uk Ludgate Property Development Ltd. Land Adjacent to Flats Site address at 37- 48 aLambs Close Cuffley , Herts EN6 4HQ Demolition of Existing Garages and Erection of Two Flats Together with **Project Description** Parking and the Retention of 21 Existing Spaces of the Flats in Lambs Close Location Plan / Block Plan / Site Plan (Existing & Proposed) Drawn Checked by Planning Application Various@A1 Scale 1139 - 300 rev B 20160208