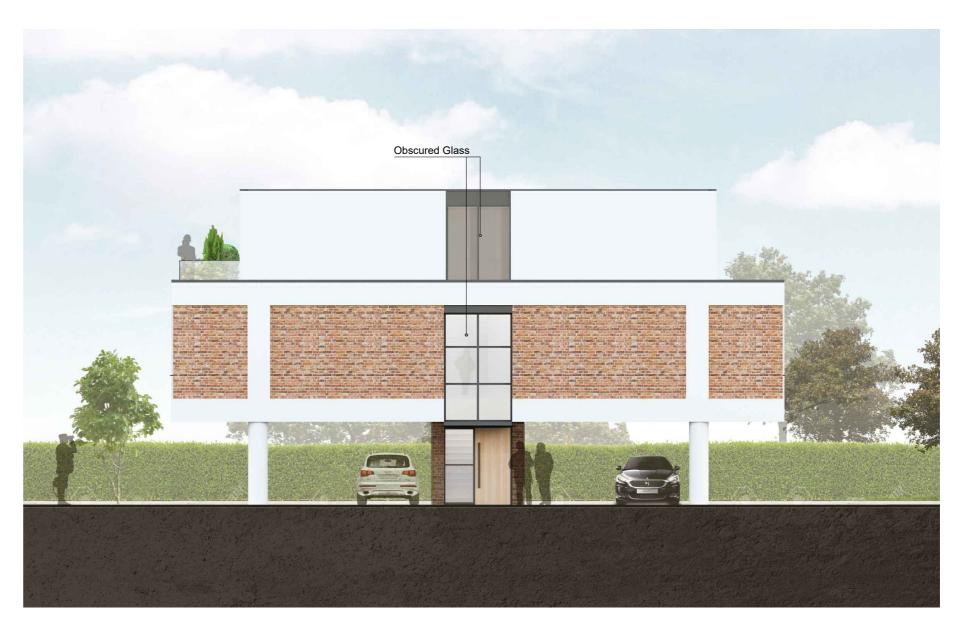

Proposed South Elevation 1:100

Proposed North Elevation
1:100

Proposed West Elevation
1:100

Proposed East Elevation
1:100

ARCHITECTS
INTERIOR DESIGNERS
PARTY WALL SURVEYORS
PLANNING CONSULTANTS Hertfordshire Office 25 Tudor Hall Brewery Road Hoddesdon, Herts EN11 8FP London Office 9 Devonshire square London EC2M 4YF RIBA 🏰 01992 469001 info@dpa-architects.co.uk www.dpa-architects.co.uk Client Ludgate Property Development Ltd. Land Adjacent to Flats at 37- 48 Lambs Close Cuffley , Herts EN6 4HQ Project Description Erection of Additional Storey Drawing Title Elevations Drawn FT / AD Checked by Planning Application Issued for Scale 1:50 @A2 **Drawing No.** 1139 - 305 Date May 2017 **Revision** B - 20170713 C - 20170927