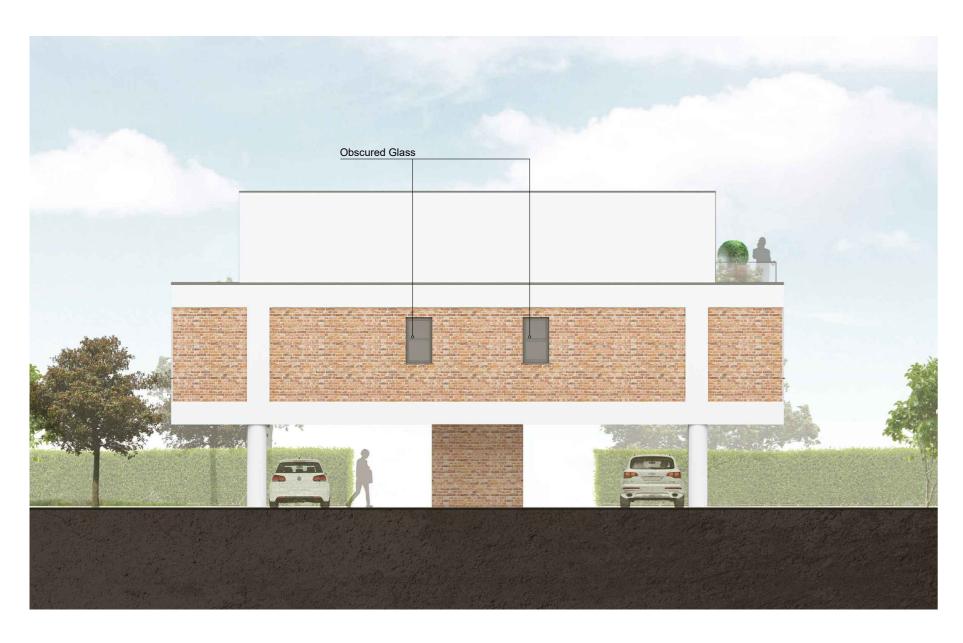

Proposed South Elevation 1:100

Proposed North Elevation
1:100

Proposed West Elevation
1:100

Proposed East Elevation
1:100

ARCHITECTS
INTERIOR DESIGNERS
PARTY WALL SURVEYORS
PLANNING CONSULTANTS Hertfordshire Office 25 Tudor Hall Brewery Road Hoddesdon, Herts EN11 8FP London Office 9 Devonshire square London EC2M 4YF RIBA 🏰 01992 469001 info@dpa-architects.co.uk www.dpa-architects.co.uk Client Ludgate Property Development Ltd. Land Adjacent to Flats at 37- 48 Lambs Close Cuffley , Herts EN6 4HQ Project Description Erection of Additional Storey Drawing Title Elevations Drawn FT / AD Checked by Planning Application Issued for Scale 1:50 @A2 **Drawing No.** 1139 - 305 Date May 2017 **Revision** B - 20170713 C - 20170927