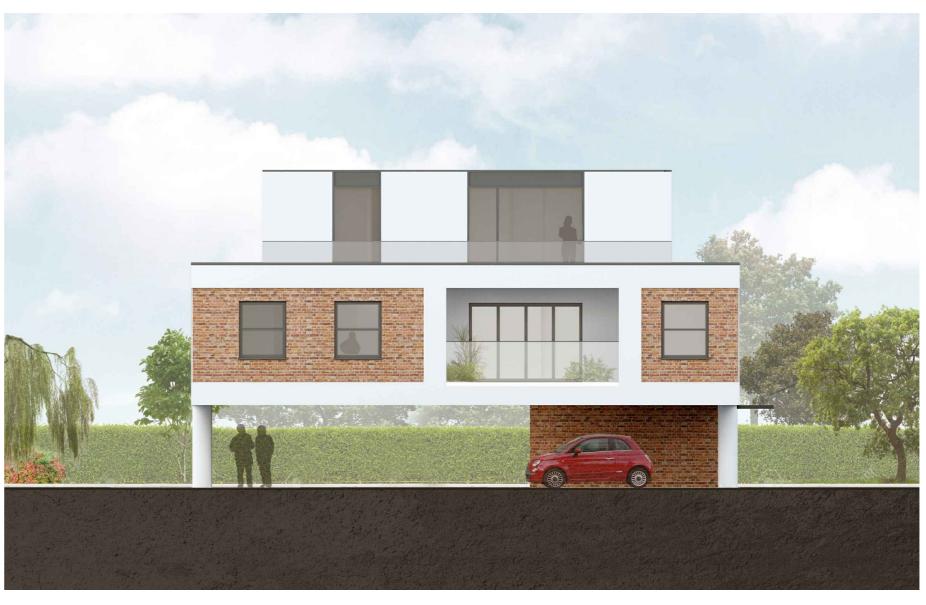

Proposed South Elevation 1:100

Proposed North Elevation
1:100

Proposed West Elevation
1:100

Proposed East Elevation
1:100

ARCHITECTS
INTERIOR DESIGNERS
PARTY WALL SURVEYORS
PLANNING CONSULTANTS Hertfordshire Office 25 Tudor Hall Brewery Road Hoddesdon, Herts EN11 8FP London Office 9 Devonshire square London EC2M 4YF RIBA 🏰 01992 469001 info@dpa-architects.co.uk www.dpa-architects.co.uk Client Ludgate Property Development Ltd. Land Adjacent to Flats at 37- 48 Lambs Close Cuffley , Herts EN6 4HQ Project Description Erection of Additional Storey Drawing Title Elevations Drawn FT / AD Checked by Planning Application Issued for Scale 1:50 @A2 **Drawing No.** 1139 - 305 Date May 2017 **Revision** B - 20170713 C - 20170927