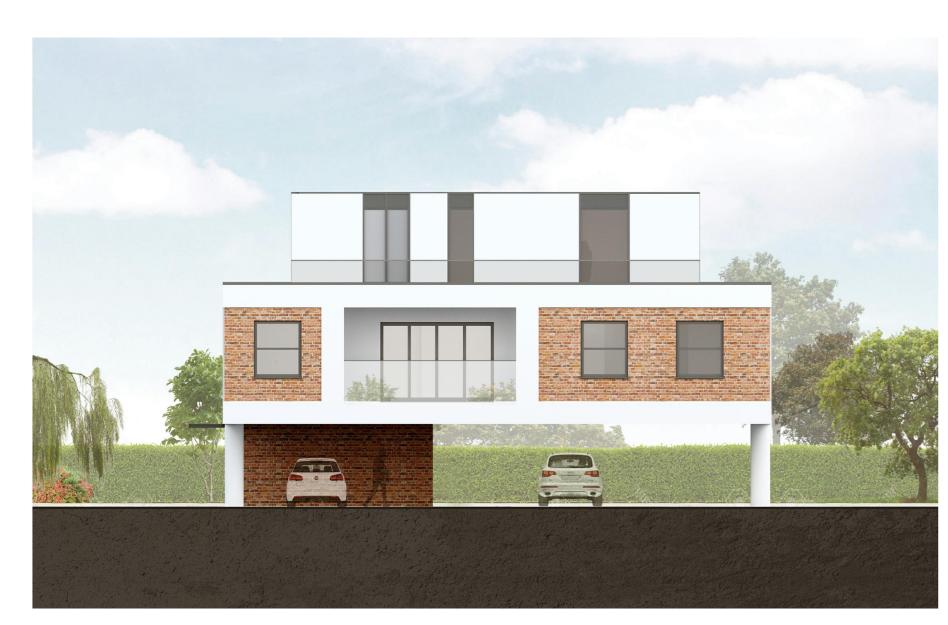

Proposed South Elevation 1:100

Proposed North Elevation
1:100

Proposed West Elevation
1:100

Proposed East Elevation
1:100

ARCHITECTS
INTERIOR DESIGNERS
PARTY WALL SURVEYORS
PLANNING CONSULTANTS Hertfordshire Office 25 Tudor Hall Brewery Road Hoddesdon, Herts EN11 8FP London Office 9 Devonshire square London EC2M 4YF RIBA 🏰 01992 469001 info@dpa-architects.co.uk www.dpa-architects.co.uk Client Ludgate Property Development Ltd. Land Adjacent to Flats at 37- 48 Lambs Close Cuffley , Herts EN6 4HQ Project Description Erection of Additional Storey Drawing Title Elevations Drawn FT / AD Checked by Planning Application Issued for Scale 1:50 @A2 **Drawing No.** 1139 - 305 Date May 2017 **Revision** B - 20170713 C - 20170927