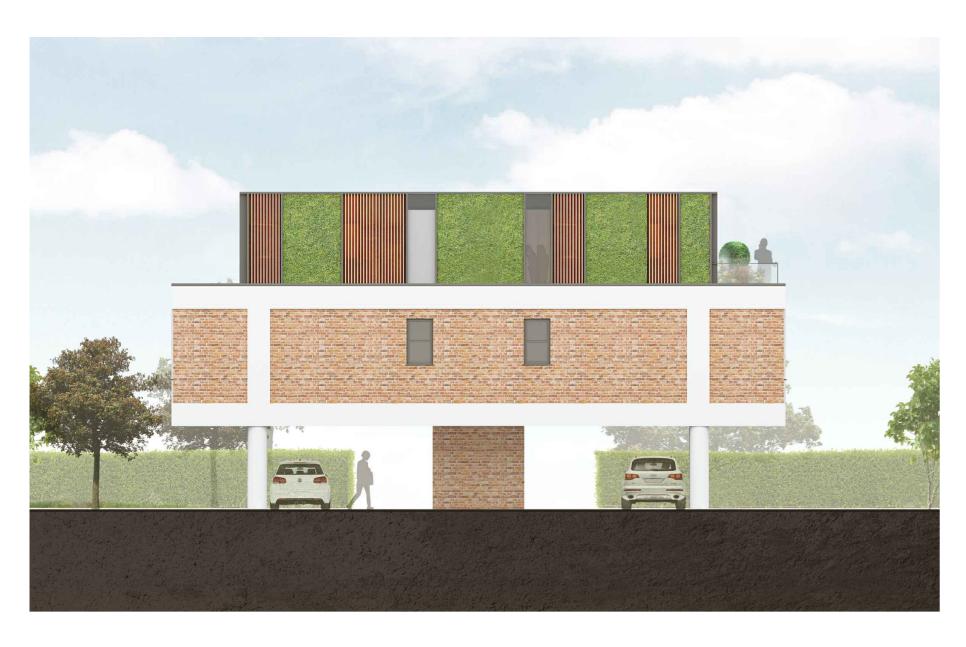

Proposed North Elevation 1:100

Proposed South Elevation
1:100

Proposed East Elevation
1:100

Proposed West Elevation
1:100

ARCHITECTS INTERIOR DESIGNERS PARTY WALL SURVEYORS PLANNING CONSULTANTS Hertfordshire Office 25 Tudor Hall Brewery Road Hoddesdon, Herts EN11 8FP London Office 9 Devonshire square London EC2M 4YF RIBA 🎹 01992 469001 info@dpa-architects.co.uk www.dpa-architects.co.uk Ludgate Property Development Ltd. Site address Land Adjacent to Flats at 37- 48 Lambs Close Cuffley , Herts EN6 4HQ Project Description Erection of 3 New Dwellings Drawing Title Elevations Drawn Checked by Planning Application Issued for Scale 1:50 @A2 1139 - 305 Date May 2017 Revision