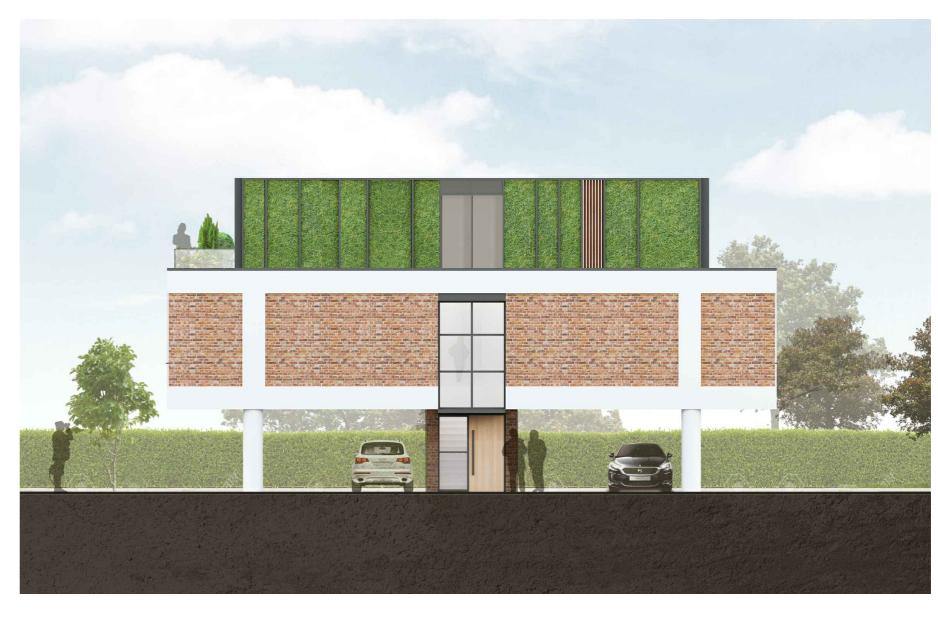

Proposed North Elevation 1:100

Proposed South Elevation
1:100

Proposed East Elevation
1:100

Proposed West Elevation
1:100

ARCHITECTS INTERIOR DESIGNERS PARTY WALL SURVEYORS PLANNING CONSULTANTS Hertfordshire Office 25 Tudor Hall Brewery Road Hoddesdon, Herts EN11 8FP London Office 9 Devonshire square London EC2M 4YF RIBA 🎹 01992 469001 info@dpa-architects.co.uk www.dpa-architects.co.uk Ludgate Property Development Ltd. Site address Land Adjacent to Flats at 37- 48 Lambs Close Cuffley , Herts EN6 4HQ Project Description Erection of 3 New Dwellings Drawing Title Elevations Drawn Checked by Planning Application Issued for Scale 1:50 @A2 1139 - 305 Date May 2017 Revision