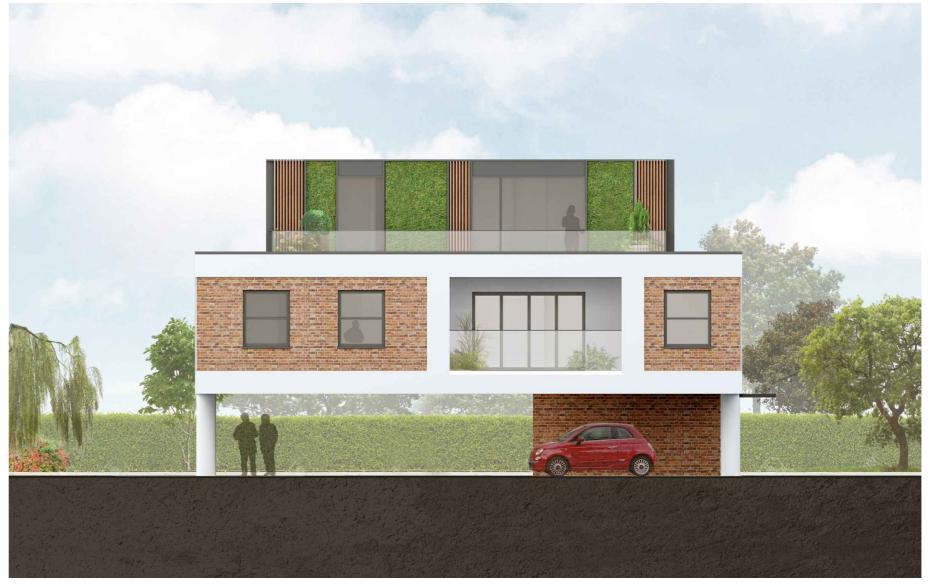

Proposed North Elevation 1:100

Proposed South Elevation
1:100

Proposed East Elevation
1:100

Proposed West Elevation
1:100

ARCHITECTS INTERIOR DESIGNERS PARTY WALL SURVEYORS PLANNING CONSULTANTS Hertfordshire Office 25 Tudor Hall Brewery Road Hoddesdon, Herts EN11 8FP London Office 9 Devonshire square London EC2M 4YF RIBA 🎹 01992 469001 info@dpa-architects.co.uk www.dpa-architects.co.uk Ludgate Property Development Ltd. Site address Land Adjacent to Flats at 37- 48 Lambs Close Cuffley , Herts EN6 4HQ Project Description Erection of 3 New Dwellings Drawing Title Elevations Drawn Checked by Planning Application Issued for Scale 1:50 @A2 1139 - 305 Date May 2017 Revision