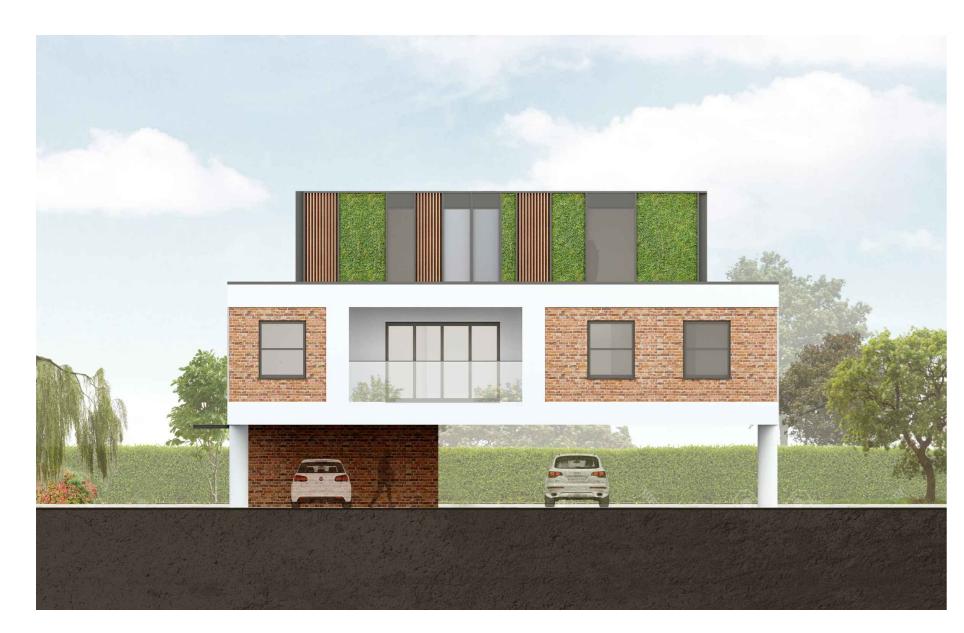

Proposed North Elevation 1:100

Proposed South Elevation
1:100

Proposed East Elevation
1:100

Proposed West Elevation
1:100

ARCHITECTS INTERIOR DESIGNERS PARTY WALL SURVEYORS PLANNING CONSULTANTS Hertfordshire Office 25 Tudor Hall Brewery Road Hoddesdon, Herts EN11 8FP London Office 9 Devonshire square London EC2M 4YF RIBA 🎹 01992 469001 info@dpa-architects.co.uk www.dpa-architects.co.uk Ludgate Property Development Ltd. Site address Land Adjacent to Flats at 37- 48 Lambs Close Cuffley , Herts EN6 4HQ Project Description Erection of 3 New Dwellings Drawing Title Elevations Drawn Checked by Planning Application Issued for Scale 1:50 @A2 1139 - 305 Date May 2017 Revision