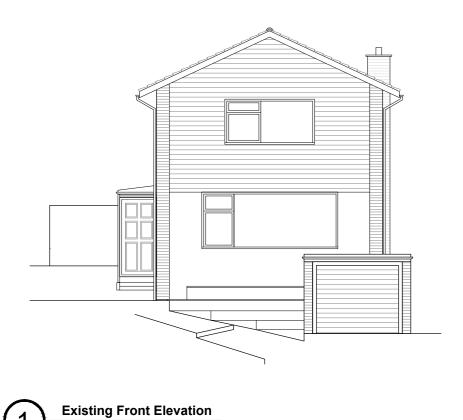

1:100

Existing Rear Elevation
1:100

Existing Side Elevation
1:100

ARCHITECTS INTERIOR DESIGNERS PARTY WALL SURVEYORS PLANNING CONSULTANTS Hertfordshire Office 25 Tudor Hall Brewery Road Hoddesdon, Herts EN11 8FP London Office 9 Devonshire square London EC2M 4YF RIBA 🏰 01992 469001 info@dpa-architects.co.uk www.dpa-architects.co.uk Client Mr J Ricotta 7 Orchard Close Cuffley, Potters Bar, EN64QD Site address Project Description Front and Side Elevation Extension Exterior Alterations Drawing Title Existing Plans and Elevations Drawn Checked by Planning Approval Issued for Scale 1:50@A2