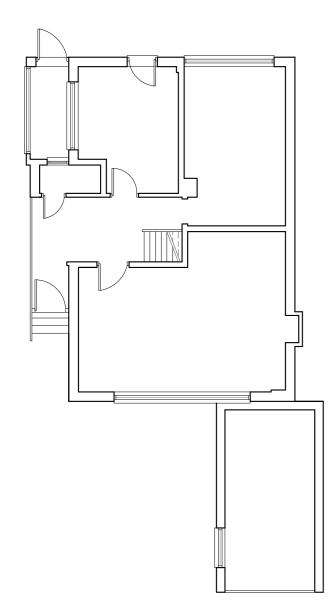

1:100

Existing Rear Elevation
1:100

Existing Side Elevation
1:100

ARCHITECTS INTERIOR DESIGNERS PARTY WALL SURVEYORS PLANNING CONSULTANTS Hertfordshire Office 25 Tudor Hall Brewery Road Hoddesdon, Herts EN11 8FP London Office 9 Devonshire square London EC2M 4YF RIBA 🏰 01992 469001 info@dpa-architects.co.uk www.dpa-architects.co.uk Client Mr J Ricotta 7 Orchard Close Cuffley, Potters Bar, EN64QD Site address Project Description Front and Side Elevation Extension Exterior Alterations Drawing Title Existing Plans and Elevations Drawn Checked by Planning Approval Issued for Scale 1:50@A2