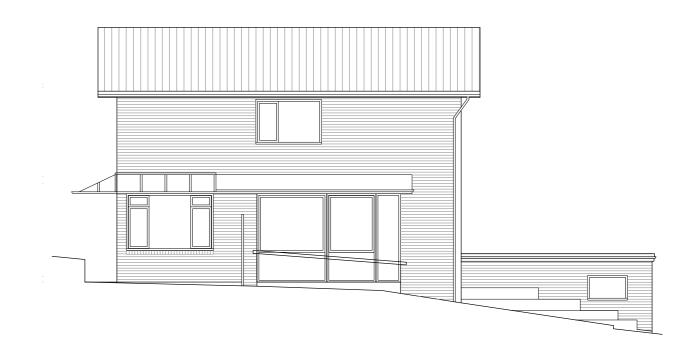

1:100

Existing Rear Elevation
1:100

Existing Side Elevation
1:100

ARCHITECTS INTERIOR DESIGNERS PARTY WALL SURVEYORS PLANNING CONSULTANTS Hertfordshire Office 25 Tudor Hall Brewery Road Hoddesdon, Herts EN11 8FP London Office 9 Devonshire square London EC2M 4YF RIBA 🏰 01992 469001 info@dpa-architects.co.uk www.dpa-architects.co.uk Client Mr J Ricotta 7 Orchard Close Cuffley, Potters Bar, EN64QD Site address Project Description Front and Side Elevation Extension Exterior Alterations Drawing Title Existing Plans and Elevations Drawn Checked by Planning Approval Issued for Scale 1:50@A2