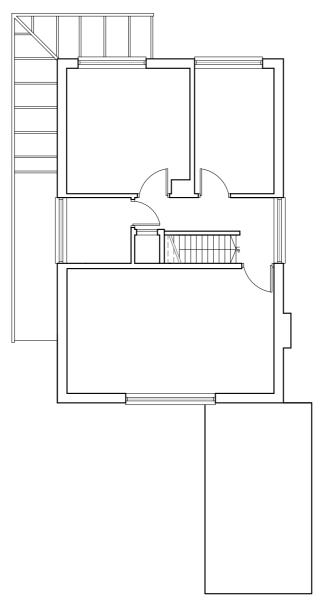

1:100

Existing Rear Elevation
1:100

Existing Side Elevation
1:100

ARCHITECTS INTERIOR DESIGNERS PARTY WALL SURVEYORS PLANNING CONSULTANTS Hertfordshire Office 25 Tudor Hall Brewery Road Hoddesdon, Herts EN11 8FP London Office 9 Devonshire square London EC2M 4YF RIBA 🏰 01992 469001 info@dpa-architects.co.uk www.dpa-architects.co.uk Client Mr J Ricotta 7 Orchard Close Cuffley, Potters Bar, EN64QD Site address Project Description Front and Side Elevation Extension Exterior Alterations Drawing Title Existing Plans and Elevations Drawn Checked by Planning Approval Issued for Scale 1:50@A2