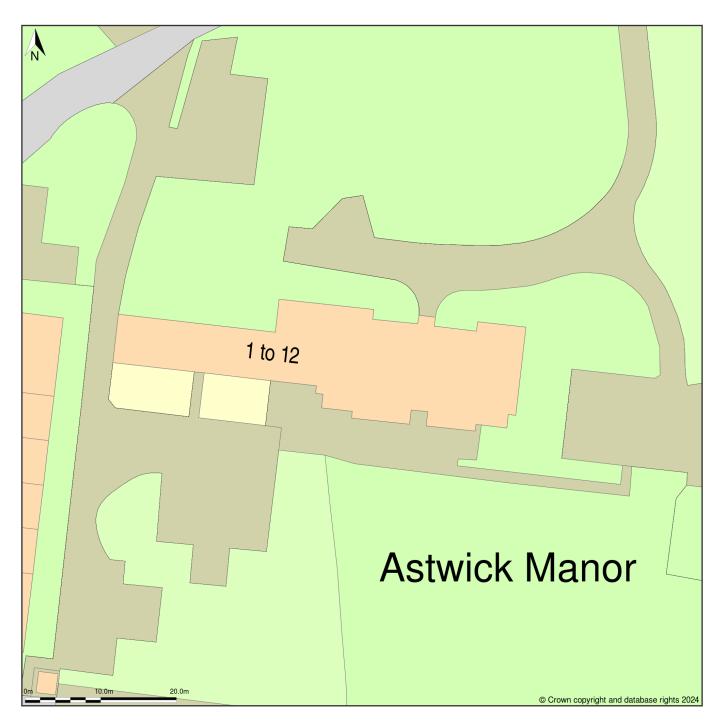

## 11, Astwick Manor, Coopers Green Lane, Hatfield, Hertfordshire, AL10 9BP

Site Plan (also called a Block Plan) shows area bounded by: 520377.01, 209925.0 520467.01, 210015.0 (at a scale of 1:500), OSGridRef: TL2042 996. The representation of a road, track or path is no evidence of a right of way. The representation of features as lines is no evidence of a property boundary.