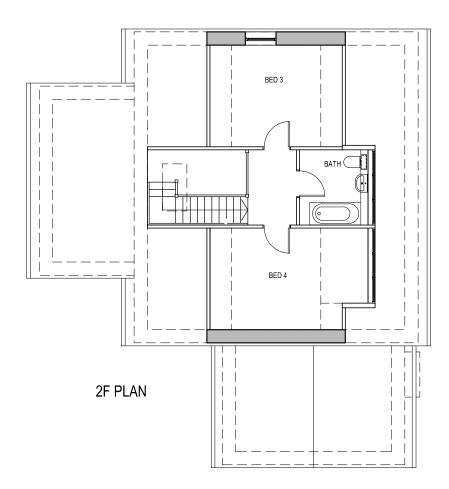

|                                       |                      | PLA                                  | NING                            | 6                |
|---------------------------------------|----------------------|--------------------------------------|---------------------------------|------------------|
|                                       |                      | E CA                                 | -                               |                  |
|                                       |                      |                                      | 3 4                             | 5m               |
|                                       |                      |                                      |                                 |                  |
|                                       |                      |                                      |                                 |                  |
|                                       |                      |                                      |                                 |                  |
|                                       |                      |                                      |                                 |                  |
|                                       | 14.03.2022           | revised to suit cli                  | ents comments;                  | CL RM            |
| Rev                                   | Date                 | Description                          |                                 | Drawn Checked    |
| All di                                |                      | to be checked on                     | site<br>I immediately to the Ai | liteast          |
| OF M                                  | PYRIGHT (C           | 7 2021<br>RIBED IN THE CHAI          | PTER IV OF THE COPYR            | NGHT             |
|                                       |                      |                                      | Architec                        |                  |
| The                                   |                      | w, Home Ya                           | rd, Hatfield Hou                |                  |
| Em                                    | ail: richard         | 9030<br>d@rm-archite<br>m-architects |                                 |                  |
|                                       | ient                 |                                      |                                 |                  |
|                                       |                      | ook Con                              | sultant Lt                      | d                |
| Pro                                   | oject                |                                      |                                 |                  |
| No                                    | o. 1-2 L             | ongcroft<br>shire AL                 |                                 |                  |
| Dra                                   | awing                |                                      |                                 |                  |
|                                       | ouse<br>opose        | d Layout                             | Plans                           |                  |
| <b>Sc</b> a<br>1:1                    | <b>ale</b><br>125@A3 |                                      |                                 |                  |
| Project No.Drawing No.Revision192108- |                      |                                      |                                 |                  |
|                                       | atus<br>anning       | Date<br>Apr22                        | Drawn by<br>CL                  | Checked by<br>RM |
|                                       |                      |                                      |                                 |                  |