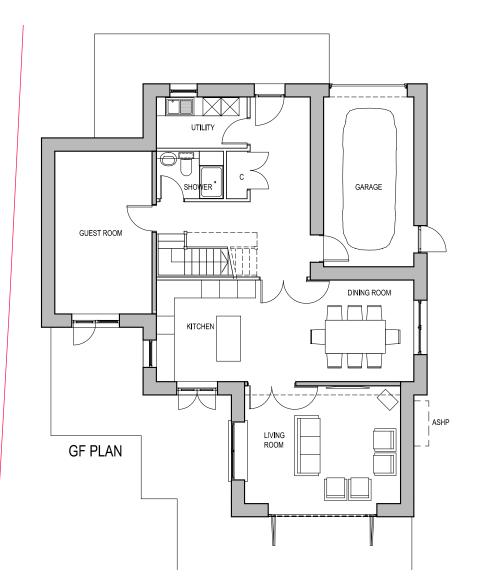

|                                       |                      | PLA                                  | NING                            | 6                |
|---------------------------------------|----------------------|--------------------------------------|---------------------------------|------------------|
|                                       |                      | E CA                                 | -                               |                  |
|                                       |                      |                                      | 3 4                             | 5m               |
|                                       |                      |                                      |                                 |                  |
|                                       |                      |                                      |                                 |                  |
|                                       |                      |                                      |                                 |                  |
|                                       |                      |                                      |                                 |                  |
|                                       | 14.03.2022           | revised to suit cli                  | ents comments;                  | CL RM            |
| Rev                                   | Date                 | Description                          |                                 | Drawn Checked    |
| All di                                |                      | to be checked on                     | site<br>I immediately to the Ai | liteast          |
| OF M                                  | PYRIGHT (C           | 7 2021<br>RIBED IN THE CHAI          | PTER IV OF THE COPYR            | NGHT             |
|                                       |                      |                                      | Architec                        |                  |
| The                                   |                      | w, Home Ya                           | rd, Hatfield Hou                |                  |
| Em                                    | ail: richard         | 9030<br>d@rm-archite<br>m-architects |                                 |                  |
|                                       | ient                 |                                      |                                 |                  |
|                                       |                      | ook Con                              | sultant Lt                      | d                |
| Pro                                   | oject                |                                      |                                 |                  |
| No                                    | o. 1-2 L             | ongcroft<br>shire AL                 |                                 |                  |
| Dra                                   | awing                |                                      |                                 |                  |
|                                       | ouse<br>opose        | d Layout                             | Plans                           |                  |
| <b>Sc</b> a<br>1:1                    | <b>ale</b><br>125@A3 |                                      |                                 |                  |
| Project No.Drawing No.Revision192108- |                      |                                      |                                 |                  |
|                                       | atus<br>anning       | Date<br>Apr22                        | Drawn by<br>CL                  | Checked by<br>RM |
|                                       |                      |                                      |                                 |                  |