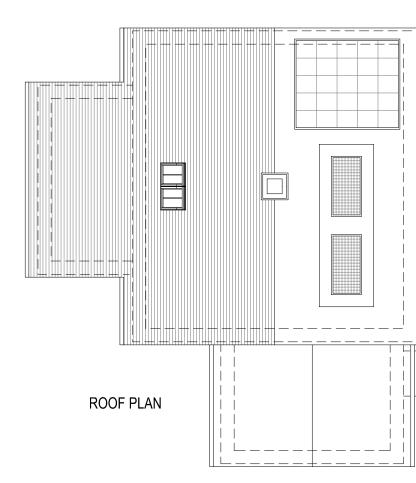

|                                       |                      | PLA                                  | NING                            | 6                |
|---------------------------------------|----------------------|--------------------------------------|---------------------------------|------------------|
|                                       |                      | E CA                                 | -                               |                  |
|                                       |                      |                                      | 3 4                             | 5m               |
|                                       |                      |                                      |                                 |                  |
|                                       |                      |                                      |                                 |                  |
|                                       |                      |                                      |                                 |                  |
|                                       |                      |                                      |                                 |                  |
|                                       | 14.03.2022           | revised to suit cli                  | ents comments;                  | CL RM            |
| Rev                                   | Date                 | Description                          |                                 | Drawn Checked    |
| All di                                |                      | to be checked on                     | site<br>I immediately to the Ai | liteast          |
| OF M                                  | PYRIGHT (C           | 7 2021<br>RIBED IN THE CHAI          | PTER IV OF THE COPYR            | NGHT             |
|                                       |                      |                                      | Architec                        |                  |
| The                                   |                      | w, Home Ya                           | rd, Hatfield Hou                |                  |
| Em                                    | ail: richard         | 9030<br>d@rm-archite<br>m-architects |                                 |                  |
|                                       | ient                 |                                      |                                 |                  |
|                                       |                      | ook Con                              | sultant Lt                      | d                |
| Pro                                   | oject                |                                      |                                 |                  |
| No                                    | o. 1-2 L             | ongcroft<br>shire AL                 |                                 |                  |
| Dra                                   | awing                |                                      |                                 |                  |
|                                       | ouse<br>opose        | d Layout                             | Plans                           |                  |
| <b>Sc</b> a<br>1:1                    | <b>ale</b><br>125@A3 |                                      |                                 |                  |
| Project No.Drawing No.Revision192108- |                      |                                      |                                 |                  |
|                                       | atus<br>anning       | Date<br>Apr22                        | Drawn by<br>CL                  | Checked by<br>RM |
|                                       |                      |                                      |                                 |                  |