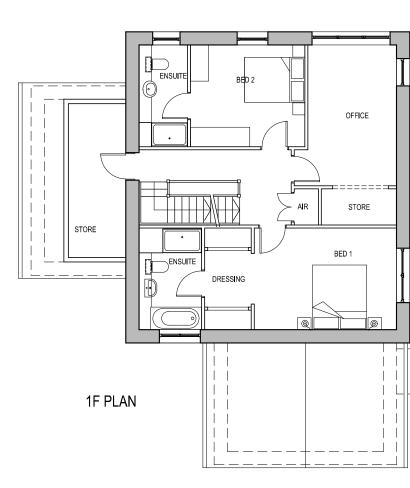

|                                       |                      | PLA                                  | NING                            | 6                |
|---------------------------------------|----------------------|--------------------------------------|---------------------------------|------------------|
|                                       |                      | E CA                                 | -                               |                  |
|                                       |                      |                                      | 3 4                             | 5m               |
|                                       |                      |                                      |                                 |                  |
|                                       |                      |                                      |                                 |                  |
|                                       |                      |                                      |                                 |                  |
|                                       |                      |                                      |                                 |                  |
|                                       | 14.03.2022           | revised to suit cli                  | ents comments;                  | CL RM            |
| Rev                                   | Date                 | Description                          |                                 | Drawn Checked    |
| All di                                |                      | to be checked on                     | site<br>I immediately to the Ai | liteast          |
| OF M                                  | PYRIGHT (C           | 7 2021<br>RIBED IN THE CHAI          | PTER IV OF THE COPYR            | NGHT             |
|                                       |                      |                                      | Architec                        |                  |
| The                                   |                      | w, Home Ya                           | rd, Hatfield Hou                |                  |
| Em                                    | ail: richard         | 9030<br>d@rm-archite<br>m-architects |                                 |                  |
|                                       | ient                 |                                      |                                 |                  |
|                                       |                      | ook Con                              | sultant Lt                      | d                |
| Pro                                   | oject                |                                      |                                 |                  |
| No                                    | o. 1-2 L             | ongcroft<br>shire AL                 |                                 |                  |
| Dra                                   | awing                |                                      |                                 |                  |
|                                       | ouse<br>opose        | d Layout                             | Plans                           |                  |
| <b>Sc</b> a<br>1:1                    | <b>ale</b><br>125@A3 |                                      |                                 |                  |
| Project No.Drawing No.Revision192108- |                      |                                      |                                 |                  |
|                                       | atus<br>anning       | Date<br>Apr22                        | Drawn by<br>CL                  | Checked by<br>RM |
|                                       |                      |                                      |                                 |                  |