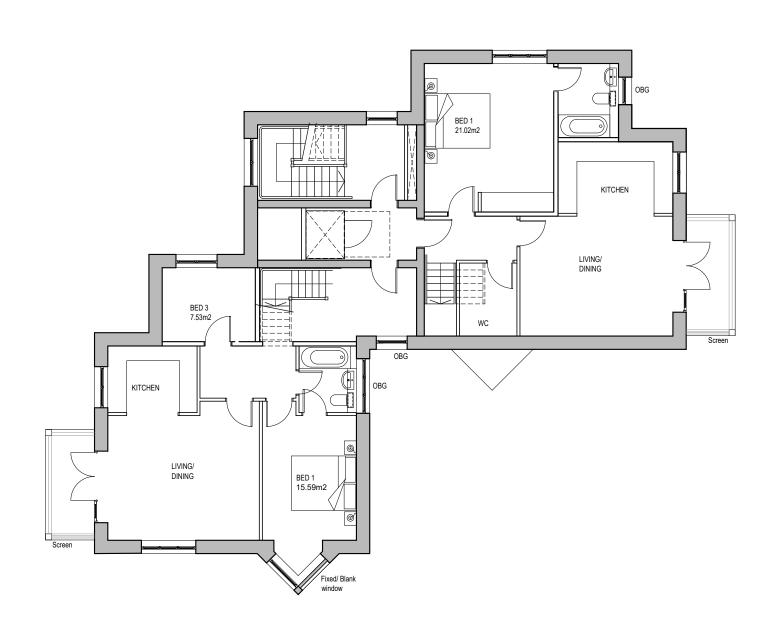

## **PLANNING**

2F PLAN 3F PLAN

## Drawing **Apartment Block**

**Proposed Layout Plans** Second & Third Floor

No. 1-2 Longcroft Green

Hertfordshire AL8 6EP

Project

| Any discrepancies are to be reported immediately to the Architect<br>or Main Contractor |  |  |  |
|-----------------------------------------------------------------------------------------|--|--|--|
| COPYRIGHT© 2021                                                                         |  |  |  |