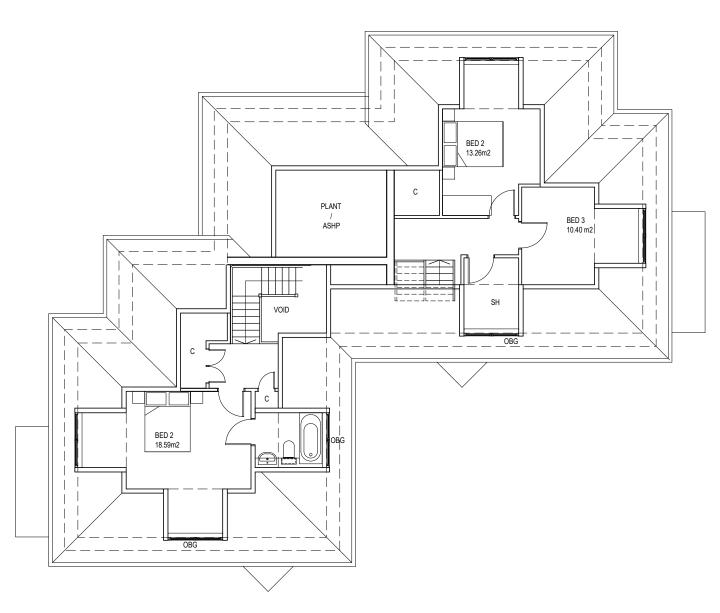

## **PLANNING**

2F PLAN 3F PLAN

## Drawing **Apartment Block**

**Proposed Layout Plans** Second & Third Floor

No. 1-2 Longcroft Green

Hertfordshire AL8 6EP

Project

| Any discrepancies are to be reported immediately to the Architect<br>or Main Contractor |  |  |  |
|-----------------------------------------------------------------------------------------|--|--|--|
| COPYRIGHT© 2021                                                                         |  |  |  |