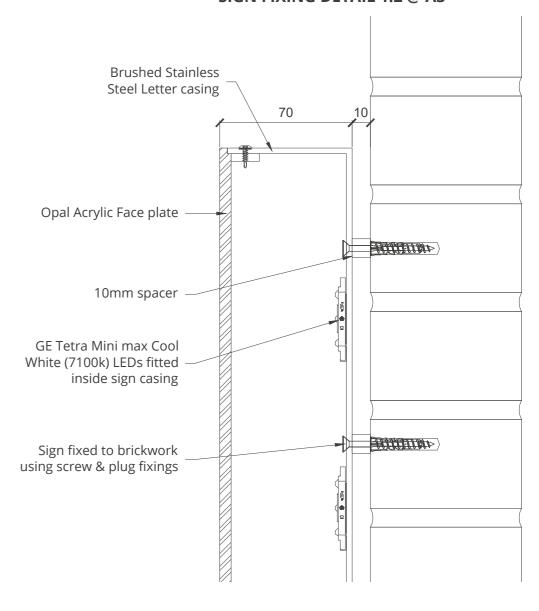

## **SPECIFICATION**

To match existing 'The Comet Hotel' lettering. Built up PPC stainless steel lettering with open stroke, to have internal face illuminated lettering to the same profile. Internal letters to have white opal acrylic faces and internal premium white GE LEDs to create even face illumination. Illumination output not to exceed 600cd/m2. Ascot to connect signage to power supply brought behind signage location by others.

## **SIGN FIXING DETAIL 1:2 @ A3**

Notes:

**Colour References:** 

**Brushed Stainless Steel** 

**FOR PLANNING** 

DO NOT MANUFACTURE FROM THIS DOCUMENT

**Drawing No:** 

10403-ASC-EXT-0004