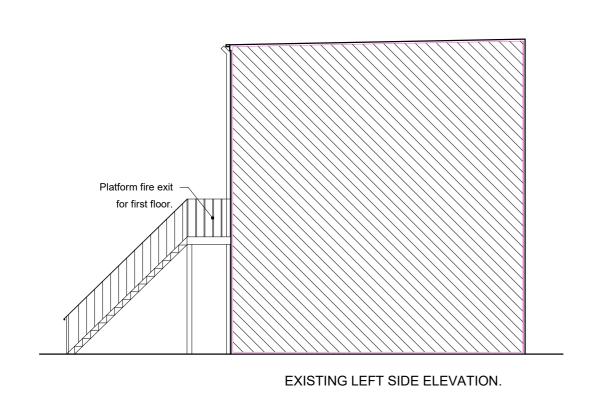

DRAWING TITLE:

EXISTING ELEVATIONS AND EXISTING SECTION.

SCALE : 1:100

DATE: 14 MAY 2018 DRAWN BY:

DRG. NO. REV.

18/8/HBCWH/102 A

EXISTING RIGHT SIDE ELEVATION.

EXISTING BLOCK PLAN (SCALE 1:200)