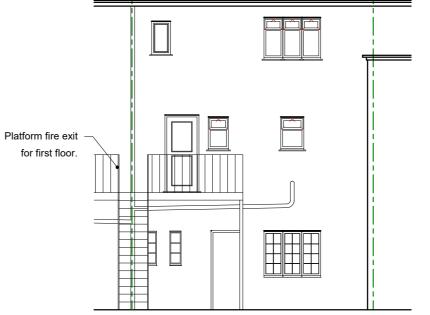

## EXISTING REAR ELEVATION.

EXISTING NEIGHBOUR'S SHOP NO.6 HARPSFIELD BROADWAY COMET WAY HATFIELD. EXISTING NEIGHBOUR'S SHOP NO.7 HARPSFIELD BROADWAY PAVEMENT EXISTING SHOP NO.8 REAR HARPSFIELD BROADWAY COMET WAY HATFIELD. EXISTING NEIGHBOUR'S SHOP NO.9 HARPSFIELD BROADWAY COMET WAY HATFIELD. EXISTING NEIGHBOUR'S SHOP NO.10 HARPSFIELD BROADWAY COMET WAY HATFIELD.

DRAWING TITLE:

EXISTING ELEVATIONS AND EXISTING SECTION.

SCALE : 1:100

DATE: 14 MAY 2018 DRAWN BY:

DRG. NO. REV.

18/8/HBCWH/102 A

EXISTING RIGHT SIDE ELEVATION.

EXISTING BLOCK PLAN (SCALE 1:200)