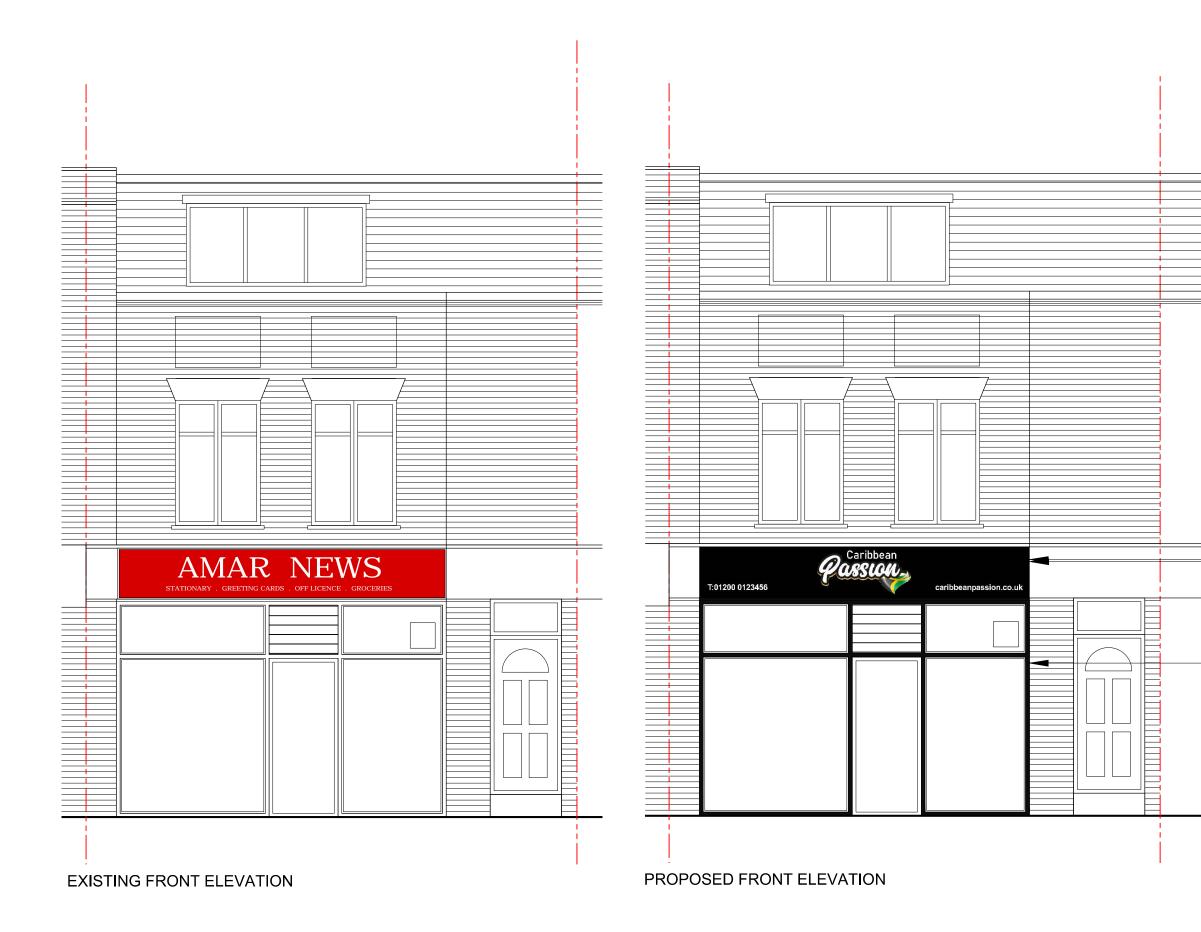

2

4

0

This drawing is the copyright of SOSA Architects Ltd. It is for PLANNING purposes only and may not be reproduced in whole or in part without permission. The content is subject to full site survey and H&S risk assessment.

Proposed Advertisement consent submitted under separate application Ref: unknown

|     | Rev Date Description                                 |                    | EY       |                                                                                                                                                              | By            |  |
|-----|------------------------------------------------------|--------------------|----------|--------------------------------------------------------------------------------------------------------------------------------------------------------------|---------------|--|
| -   | Project<br>8 HARPSFIE<br>HATFIELD<br>AL10 9TF        | LD BROADW          | AY       |                                                                                                                                                              |               |  |
|     | Drawing<br>EXISTING AND PROPOSED FRONT<br>ELEVATIONS |                    |          |                                                                                                                                                              |               |  |
|     | <sup>Scale</sup><br>1:50 @ A3                        | Status<br>PLANNING | JUNE '20 | Drawn<br>MC                                                                                                                                                  | Checked<br>LC |  |
|     | Drawing No                                           |                    |          |                                                                                                                                                              |               |  |
| 40  | 1020/P                                               | 1020/PL/10         |          |                                                                                                                                                              |               |  |
| 10m |                                                      | SOSA<br>ARCHITECTS |          | 9 CHURCH LANE,<br>NORTHAW VILLAGE<br>POTTERS BAR, EN6 4NX<br>T   07494 535 787<br>T   07494 535 782<br>E   admin@sosaarchitects.com<br>ARB & RIBA REGISTERED |               |  |
|     |                                                      |                    |          |                                                                                                                                                              |               |  |