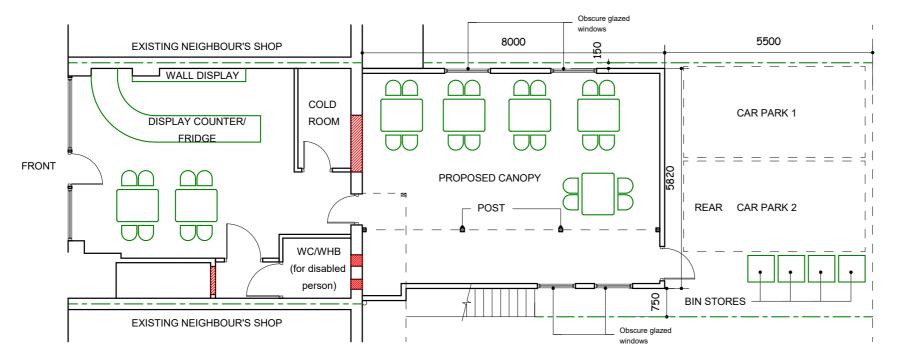

PROPOSED GROUND FLOOR PLAN

**EXISTING GROUND FLOOR PLAN** 

| 1:100 | 0 | 1 | 2 | 3 | 4      | 5 | 6 | 7 | 8    |   |
|-------|---|---|---|---|--------|---|---|---|------|---|
|       |   |   |   |   | Metres |   |   |   |      |   |
|       | 0 |   | 1 |   | 2      |   | 3 |   | 4    |   |
|       |   |   |   |   |        |   |   |   | 1:50 | 0 |