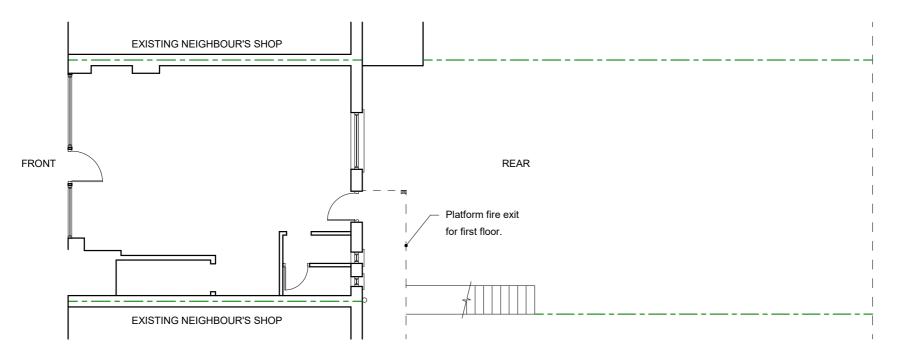

PROPOSED GROUND FLOOR PLAN

**EXISTING GROUND FLOOR PLAN** 

| 1:100 | 0 | 1 | 2 | 3 | 4      | 5 | 6 | 7 | 8    |   |
|-------|---|---|---|---|--------|---|---|---|------|---|
|       |   |   |   |   | Metres |   |   |   |      |   |
|       | 0 |   | 1 |   | 2      |   | 3 |   | 4    |   |
|       |   |   |   |   |        |   |   |   | 1:50 | 0 |