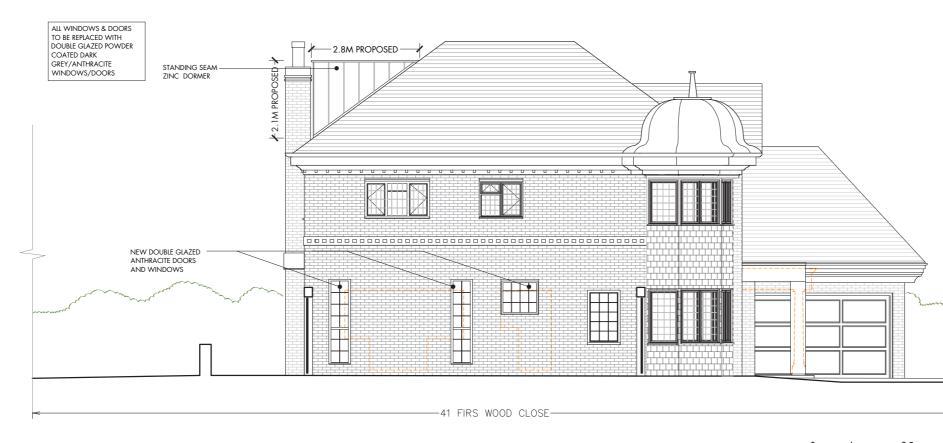

2.5 Λ Scale 1:100

5

| Sofoklis Michail I MArch, BArch ARB<br>tel: 07469892745<br>email: sofoklis.michail@gmail.com<br><u>NOTE:</u> DO NOT SCALE FROM DRAWINGS - EXCEPT FOR PLANNING PURPOSES. ALL DISCREPANCIES TO BE REPORTED TO AUTHOR/<br><u>DESIGNER IMMEDIATELY. ALL DIMENSIONS TO BE VERIFIED BY CONTRACTOR ON SITE PRIOR TO THE COMMENCEMENT OF ANY WO</u> | Drawing Issue: P1: | 24/09/2022 - Lawful Development (Proposed Use) | Address<br>Client | 41 Firs Wood Close,EN6 4BY<br>Mr. & Mrs. Michael | Rev: P1<br>Drawing No. | Scale(s) | 43 |
|---------------------------------------------------------------------------------------------------------------------------------------------------------------------------------------------------------------------------------------------------------------------------------------------------------------------------------------------|--------------------|------------------------------------------------|-------------------|--------------------------------------------------|------------------------|----------|----|
|                                                                                                                                                                                                                                                                                                                                             | RKS.               |                                                | Drawing Title     | Proposed Front & Side Elevations                 | 1015-PR-0              | ]        |    |