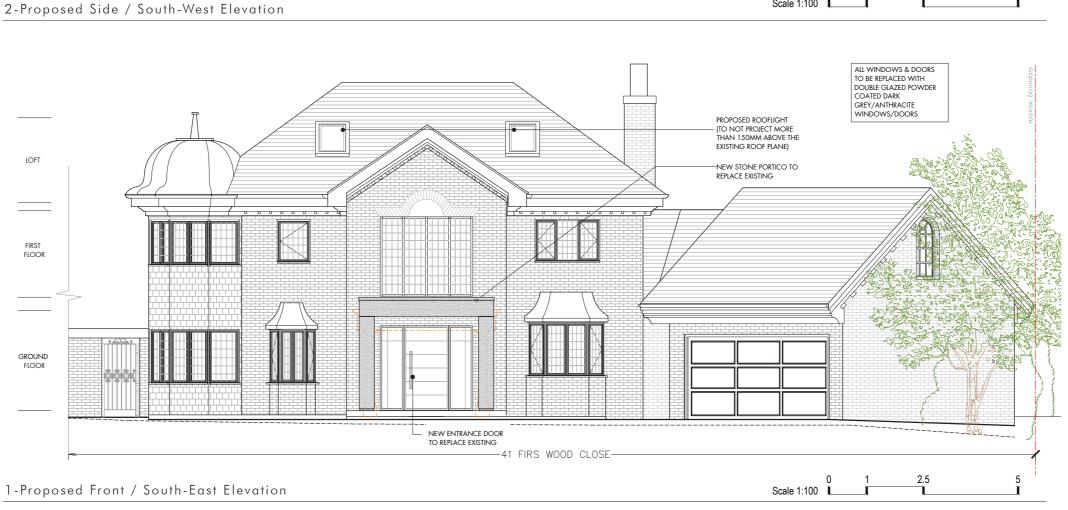

2.5 Λ Scale 1:100

5

| Sofoklis Michail I MArch, BArch ARB<br>tel: 07469892745<br>email: sofoklis.michail@gmail.com<br><u>NOTE:</u> DO NOT SCALE FROM DRAWINGS - EXCEPT FOR PLANNING PURPOSES. ALL DISCREPANCIES TO BE REPORTED TO AUTHOR/<br><u>DESIGNER IMMEDIATELY. ALL DIMENSIONS TO BE VERIFIED BY CONTRACTOR ON SITE PRIOR TO THE COMMENCEMENT OF ANY WO</u> | Drawing Issue: P1: | 24/09/2022 - Lawful Development (Proposed Use) | Address<br>Client | 41 Firs Wood Close,EN6 4BY<br>Mr. & Mrs. Michael | Rev: P1<br>Drawing No. | Scale(s) | 43 |
|---------------------------------------------------------------------------------------------------------------------------------------------------------------------------------------------------------------------------------------------------------------------------------------------------------------------------------------------|--------------------|------------------------------------------------|-------------------|--------------------------------------------------|------------------------|----------|----|
|                                                                                                                                                                                                                                                                                                                                             | RKS.               |                                                | Drawing Title     | Proposed Front & Side Elevations                 | 1015-PR-0              | ]        |    |