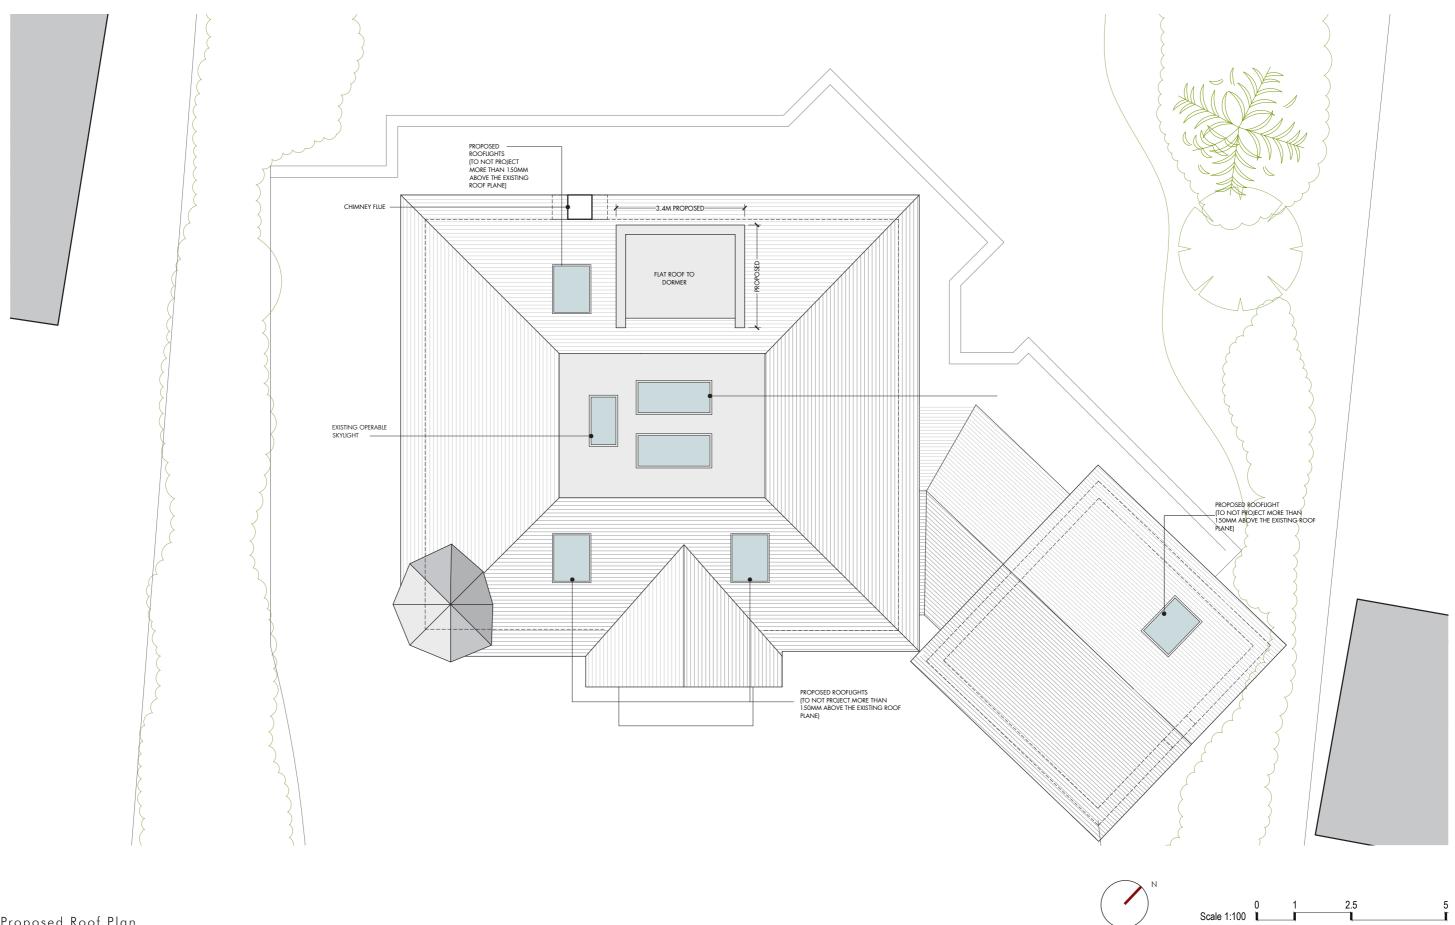

## 1\_Proposed Roof Plan

| Sofoklis Michail I MArch, BArch ARB                                                                            | Drawing Issue: | P1: 24/09/2022 - Lawful Development (Proposed Use) | Address       | 41 Firs Wood Close,EN6 4BY | Rev: P1     | Scale(s) |
|----------------------------------------------------------------------------------------------------------------|----------------|----------------------------------------------------|---------------|----------------------------|-------------|----------|
| tel: 07469892745<br>email: sofoklis.michail@gmail.com                                                          |                |                                                    | Client        | Mr. & Mrs. Michael         | Drawing No. | 1:100    |
| NOTE: DO NOT SCALE FROM DRAWINGS - EXCEPT FOR PLANNING PURPOSES. ALL DISCREPANCIES TO BE REPORTED TO AUTHOR/   |                |                                                    | Drawing Title | Proposed Roof Plan         | 1015-PR-0   | 2-03     |
| DESIGNER IMMEDIATELY. ALL DIMENSIONS TO BE VERIFIED BY CONTRACTOR ON SITE PRIOR TO THE COMMENCEMENT OF ANY WOR | KS.            |                                                    |               |                            |             |          |