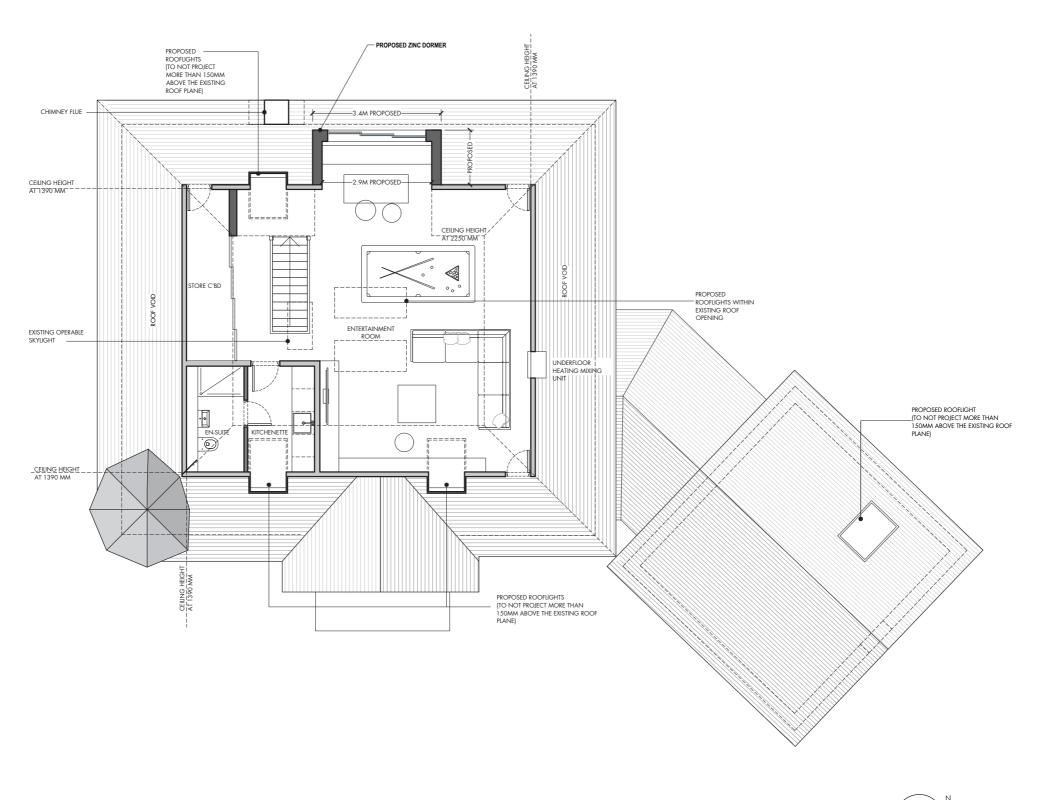

1\_Proposed Second Floor/Loft Plan

Scale 1:100 L 2.5

| Sofoklis Michail I MArch, BArch ARB                                                                           | Drawing Issue: P1: | 24/09/2022 - Lawful Development (Proposed Use) | Address       | 41 Firs Wood Close,EN6 4BY      | Rev: P1           | Scale(s) |
|---------------------------------------------------------------------------------------------------------------|--------------------|------------------------------------------------|---------------|---------------------------------|-------------------|----------|
| tel: 07469892745 email: sofoklis.michail@gmail.com                                                            |                    |                                                | Client        | Mr. & Mrs. Michael              | Drawing No.       | 1:100    |
| NOTE: DO NOT SCALE FROM DRAWINGS - EXCEPT FOR PLANNING PURPOSES. ALL DISCREPANCIES TO BE REPORTED TO AUTHOR/  |                    |                                                | Drawing Title | Proposed Second Floor/Loft Plan | Drawing No. 1:100 |          |
| DESIGNER IMMEDIATELY, ALL DIMENSIONS TO BE VERIFIED BY CONTRACTOR ON SITE PRIOR TO THE COMMENCEMENT OF ANY WO | RKS.               |                                                |               |                                 |                   |          |