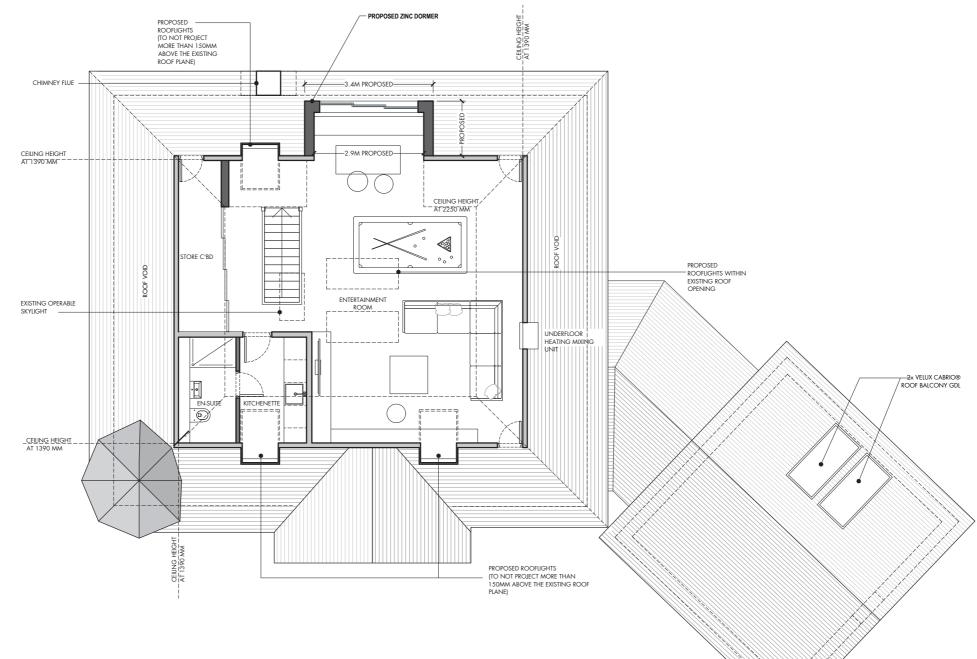

## 1\_Proposed Second Floor/Loft Plan

| Sofoklis Michail I MArch, BArch ARB<br>tel: 07469892745<br>email: sofoklis.michail@gmail.com                                                                                                                                      | P1:<br>P2: | 24/09/2022 - Lawful Development (Proposed Use)<br>11/11/2022 - Lawful Development Application - Resubmitted | Address<br>Client | 41 Firs Wood Close,EN6 4BY<br>Mr. & Mrs. Michael | Rev: P2<br>Drawing No. | 2 Scale(s)<br>1:100 | A3  |
|-----------------------------------------------------------------------------------------------------------------------------------------------------------------------------------------------------------------------------------|------------|-------------------------------------------------------------------------------------------------------------|-------------------|--------------------------------------------------|------------------------|---------------------|-----|
| NOTE: DO NOT SCALE FROM DRAWINGS - EXCEPT FOR PLANNING PURPOSES. ALL DISCREPANCIES TO BE REPORTED TO AUTHOR/<br>DESIGNER IMMEDIATELY. ALL DIMENSIONS TO BE VERIFIED BY CONTRACTOR ON SITE PRIOR TO THE COMMENCEMENT OF ANY WORKS. |            |                                                                                                             | Drawing Title     | Proposed Second Floor/Loft Plan                  | 1015-PR                | 02-02               | (3) |