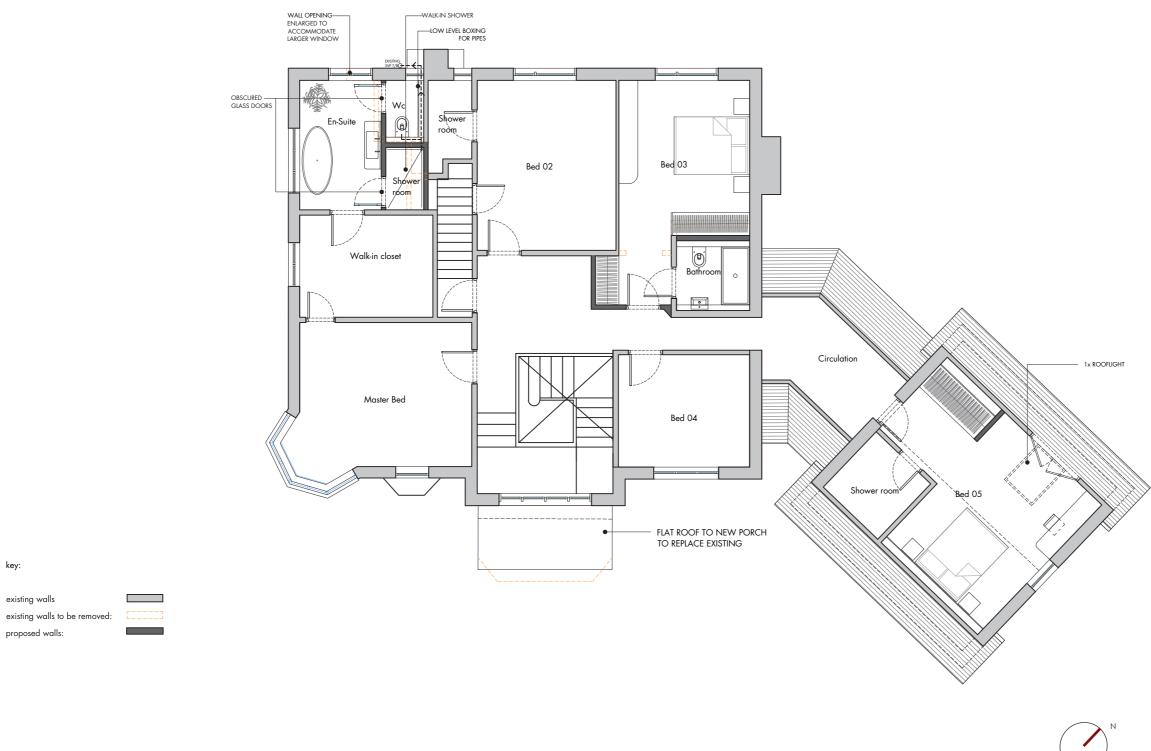

## 1\_Proposed First Floor Plan

key:

existing walls

| Sofoklis Michail I MArch, BArch ARB                                                                                                                                                                                               | Drawing Issue: | P1: | 24/09/2022 - Lawful Development (Proposed Use) | Address       | 41 Firs Wood Close,EN6 4BY | Rev: P        | 1 Scale(s) |
|-----------------------------------------------------------------------------------------------------------------------------------------------------------------------------------------------------------------------------------|----------------|-----|------------------------------------------------|---------------|----------------------------|---------------|------------|
| tel: 07469892745<br>email: sofoklis.michail@gmail.com                                                                                                                                                                             |                |     |                                                | Client        | Mr. & Mrs. Michael         | Drawing No.   | 1:100      |
| NOTE: DO NOT SCALE FROM DRAWINGS - EXCEPT FOR PLANNING PURPOSES. ALL DISCREPANCIES TO BE REPORTED TO AUTHOR/<br>DESIGNER IMMEDIATELY. ALL DIMENSIONS TO BE VERIFIED BY CONTRACTOR ON SITE PRIOR TO THE COMMENCEMENT OF ANY WORKS. |                |     |                                                | Drawing Title | Proposed First Floor Plan  | 1015-PR-02-01 |            |