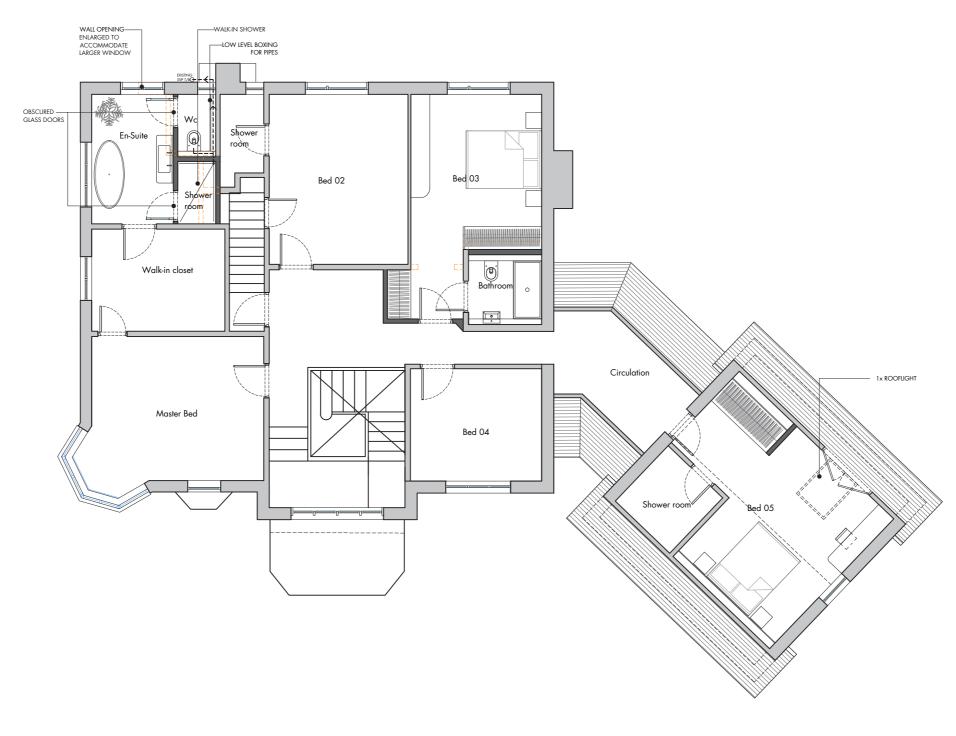

key:

existing walls existing walls to be removed: proposed walls:

1\_Proposed First Floor Plan

| N     |             |    |   |     |
|-------|-------------|----|---|-----|
| ( • ) |             | 0  | 1 | 2.5 |
|       | Scale 1:100 | Щ_ |   |     |
|       |             |    |   |     |

| Sofoklis Michail I MArch, BArch ARB tel: 07469892745 email: sofoklis.michail@gmail.com                                                                                                                                         | ng Issue: P1: P2: | 24/09/2022 - Lawful Development (Proposed Use)<br>11/11/2022 - Lawful Development Application - Resubmitted | Address<br>Client | 41 Firs Wood Close,EN6 4BY<br>Mr. & Mrs. Michael | Rev: P2 Drawing No. | Scale(s)<br>1:100 |
|--------------------------------------------------------------------------------------------------------------------------------------------------------------------------------------------------------------------------------|-------------------|-------------------------------------------------------------------------------------------------------------|-------------------|--------------------------------------------------|---------------------|-------------------|
| NOTE: DO NOT SCALE FROM DRAWINGS - EXCEPT FOR PLANNING PURPOSES. ALL DISCREPANCIES TO BE REPORTED TO AUTHOR/ DESIGNER IMMEDIATELY, ALL DIMENSIONS TO BE VERIFIED BY CONTRACTOR ON SITE PRIOR TO THE COMMENCEMENT OF ANY WORKS. |                   |                                                                                                             | Drawing Title     | Proposed First Floor Plan                        | 1015-PR-0           | 2-01              |