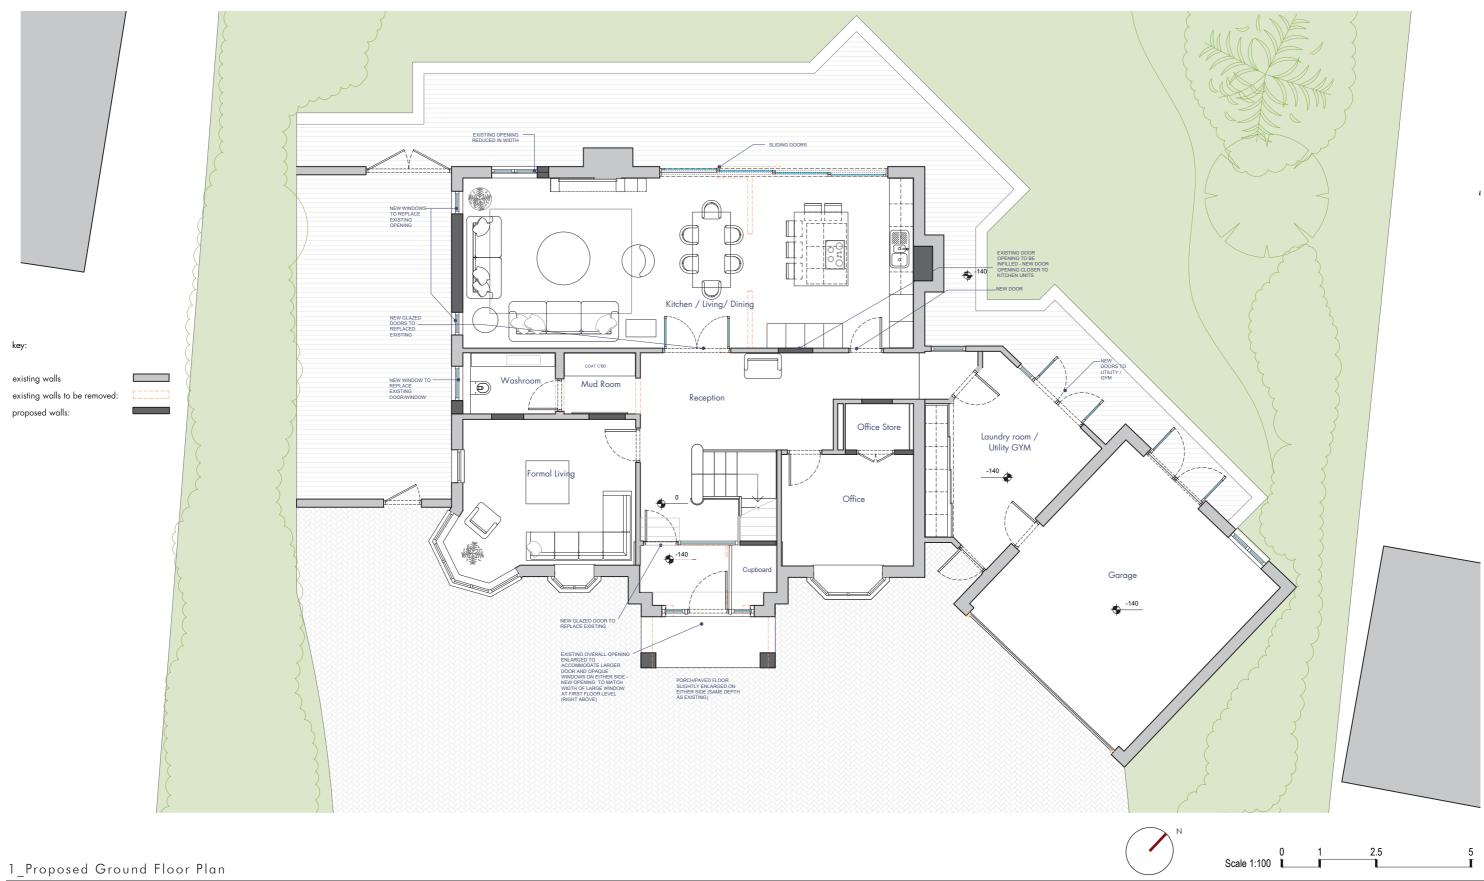

| Sofoklis Michail I MArch, BArch ARB                                                                           | Drawing Issue: | P1: | 24/09/2022 - Lawful Development (Proposed Use) | Address       | 41 Firs Wood Close,EN6 4BY | Rev: P        | 1 S | cale(s)   |
|---------------------------------------------------------------------------------------------------------------|----------------|-----|------------------------------------------------|---------------|----------------------------|---------------|-----|-----------|
| tel: 07469892745<br>email: sofoklis.michail@gmail.com                                                         |                |     |                                                | Client        | Mr. & Mrs. Michael         | Drawing No.   | 1   | 1:100 ert |
| DO NOT SCALE FROM DRAWINGS - EXCEPT FOR PLANNING PURPOSES. ALL DISCREPANCIES TO BE REPORTED TO AUTHOR/        |                |     |                                                | Drawing Title | Proposed Ground Floor Plan | 1015-PR-02-00 |     |           |
| DESIGNER IMMEDIATELY. ALL DIMENSIONS TO BE VERIFIED BY CONTRACTOR ON SITE PRIOR TO THE COMMENCEMENT OF ANY WO | RKS.           |     |                                                |               |                            |               |     |           |