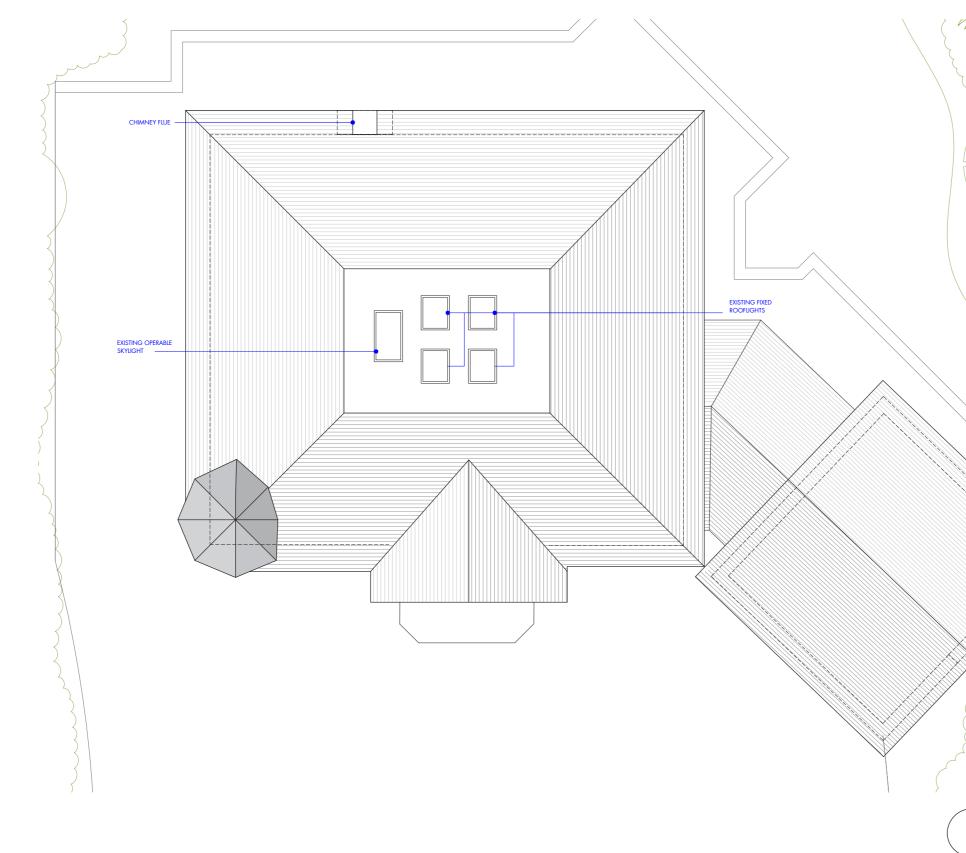

## 1\_Existing Roof Plan

| Sofoklis Michail I MArch, BArch ARB Drawing Is                                                                    | sue: P1: | 24/09/2022 - Lawful Development (Proposed Use)            | Address       | 41 Firs Wood Close,EN6 4BY | Rev: P2        | Scale(s) |
|-------------------------------------------------------------------------------------------------------------------|----------|-----------------------------------------------------------|---------------|----------------------------|----------------|----------|
| tel: 07469892745<br>email: sofoklis.michail@gmail.com                                                             | FZ:      | 11/11/2022 - Lawful Development Application - Resubmitted | Client        | Mr. & Mrs. Michael         | Drawing No.    | 1:100    |
| NOTE: DO NOT SCALE FROM DRAWINGS - EXCEPT FOR PLANNING PURPOSES. ALL DISCREPANCIES TO BE REPORTED TO AUTHOR/      |          |                                                           | Drawing Title | Existing Roof Plan         | 1015- EX-02-03 |          |
| DESIGNER IMMEDIATELY. ALL DIMENSIONS TO BE VERIFIED BY CONTRACTOR ON SITE PRIOR TO THE COMMENCEMENT OF ANY WORKS. |          |                                                           |               |                            |                |          |